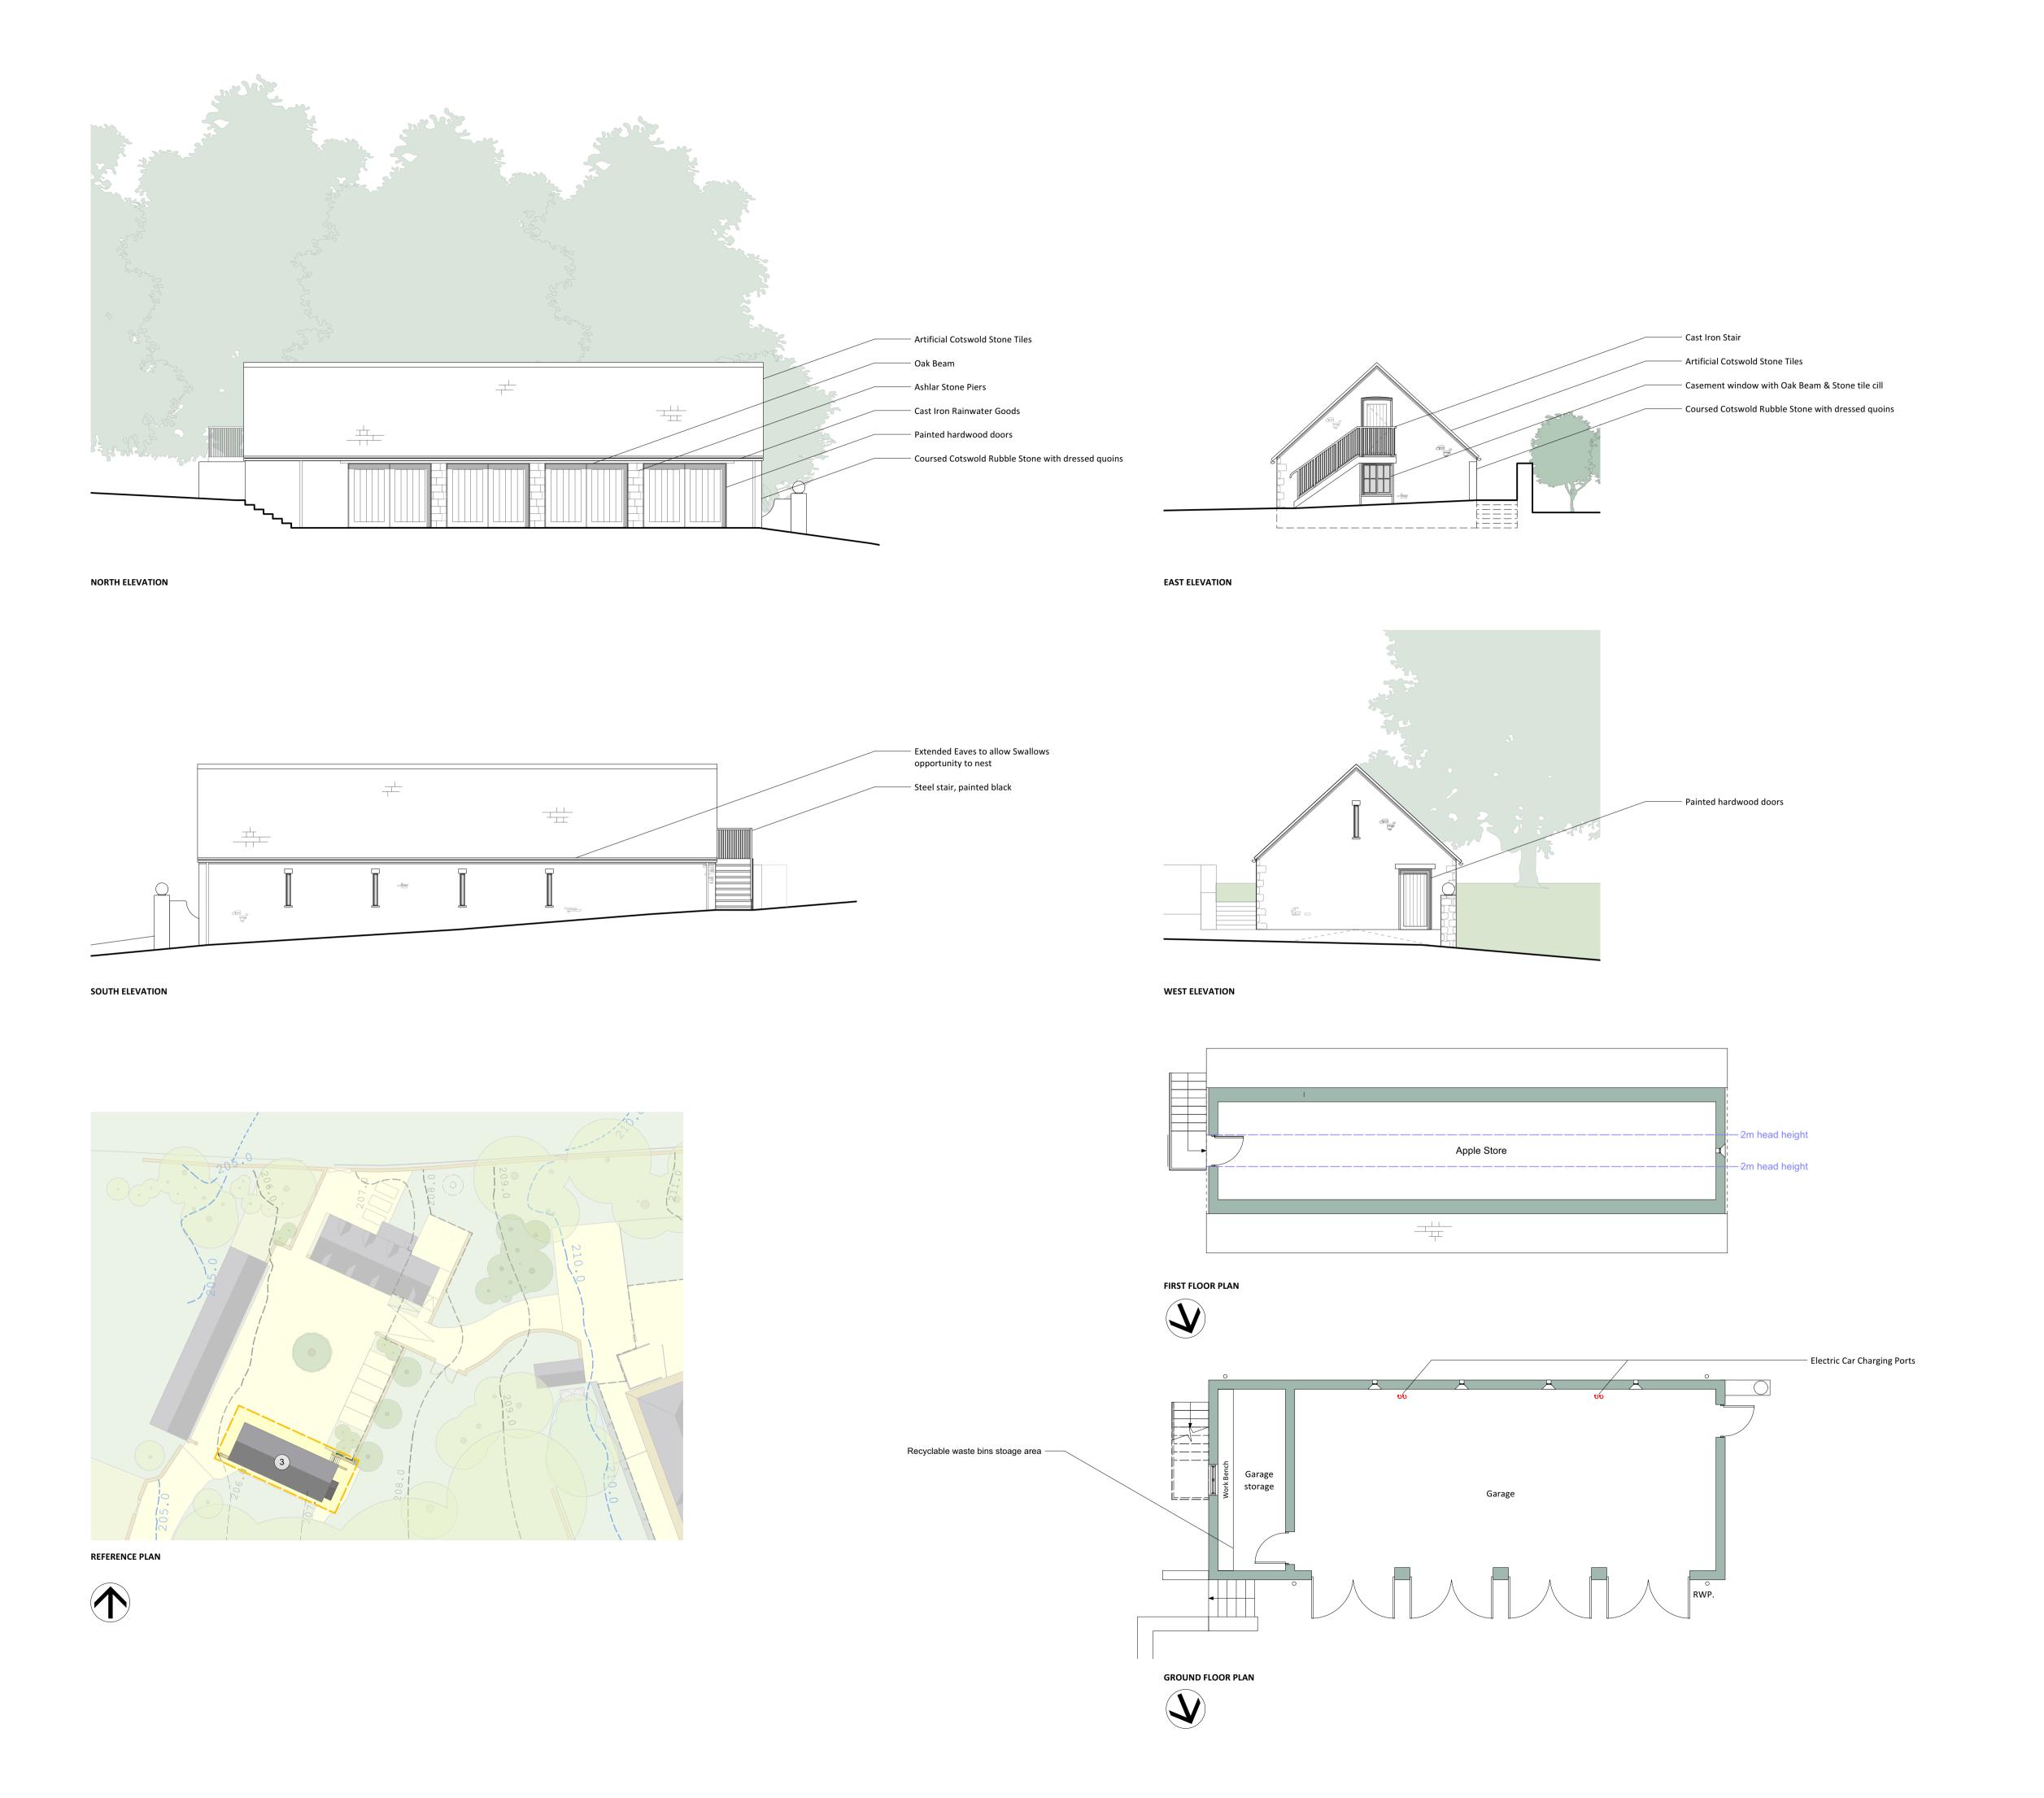

——— Existing Barn location on site

Scale 1:100 @ A1

Notes

1. This drawing remains copyright of Blake Architects Limited and may not be reproduced or copied without consent in writing.

2. For construction use figured dimensions.

Duntisbourne House Duntisbourne House, Rd from Edgeworth Hill, Rd to Crabtree Lane, Duntisbourne Abbots, Cirencester, Glous, GL7 7LE

Blake Architects Limited

1 Coves Barn, Winstone, Cirencester Gloucestershire GL7 7JZ
[t] 01285 841407 [e] mail@blakearchitects.co.uk
www.blakearchitects.co.uk

Garage: Proposed Drawings

20.20b.03.13

Planning STATUS DRAWN

REVISION 13.06.22 1:100 @ A1