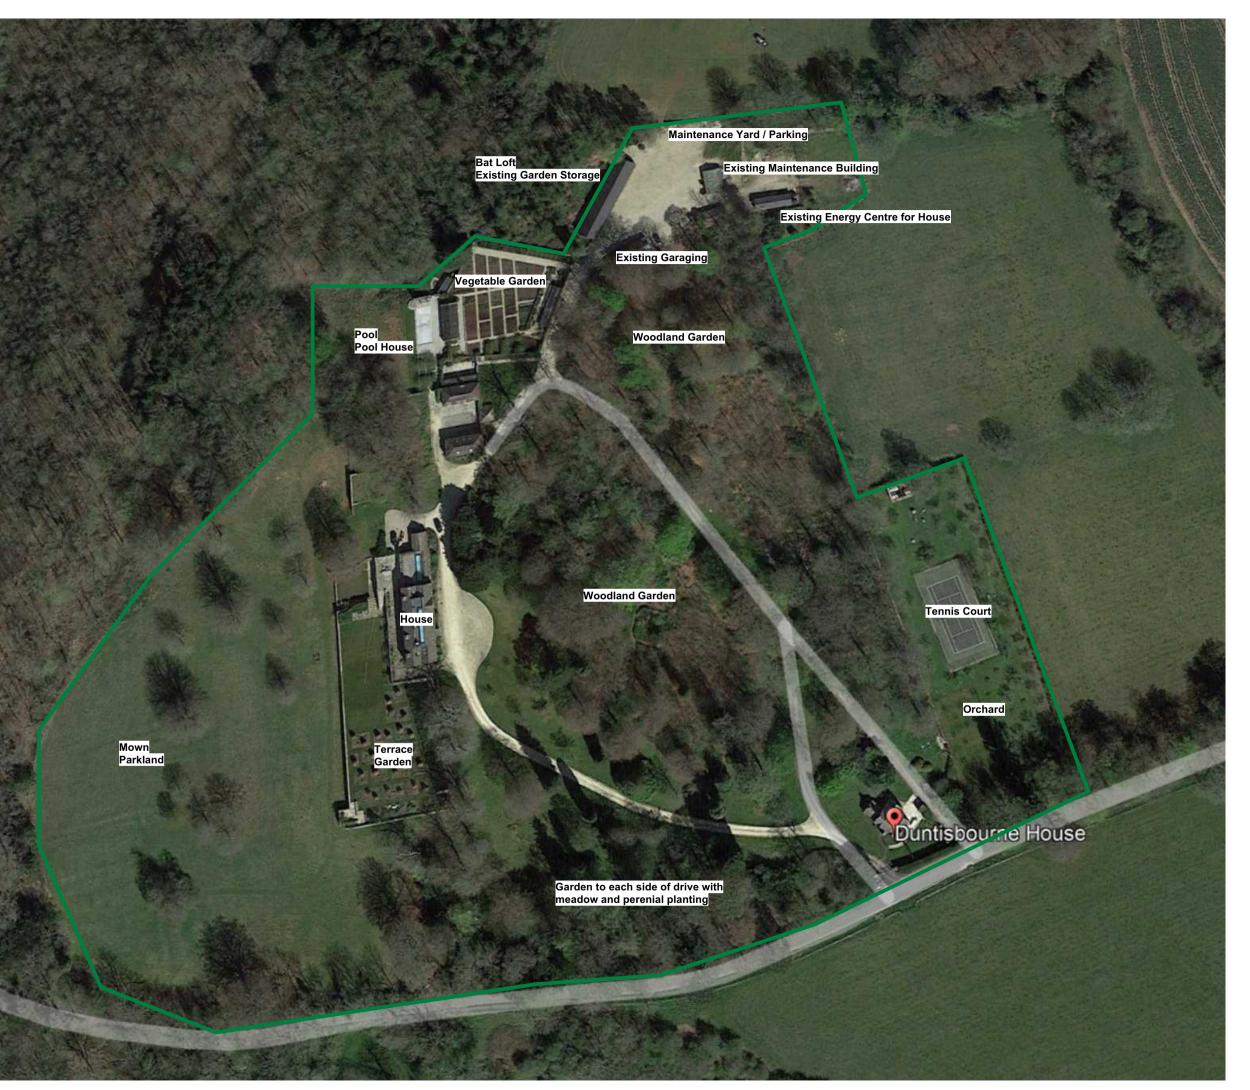

Residential Curtilage

- This drawing remains copyright of Blake Architects Limited and may not be reproduced or copied without consent in writing.
   For construction use figured dimensions only.
   Any discrepancies between site and drawings to be reported to the architect immediately.
   Read in conjunction with all relevant structural and mechanical & electrical engineers drawings.
   Survey undertaken by:

| REVISIONS                           |                                                                                                                                                      |      |       |          |
|-------------------------------------|------------------------------------------------------------------------------------------------------------------------------------------------------|------|-------|----------|
|                                     |                                                                                                                                                      |      |       |          |
|                                     |                                                                                                                                                      |      |       |          |
| PROJECT                             | Duntisbourne House                                                                                                                                   |      |       |          |
| ADDRESS                             | Duntisbourne House,<br>Rd from Edgeworth Hill, Rd to Crabtree Lane,<br>Duntisbourne Abbots, Cirencester, Glous, GL7 7LE                              |      |       |          |
| B L A K E<br>A R C H I<br>T E C T S | Blake Architects Limited  1 Coves Barn, Winstone Gloucestershire. GL7 7JZ [t] 01285 841407 [e] mail@blakearchitects.co.uk  www.blakearchitects.co.uk |      |       |          |
| TITLE                               | Curtilage Plan                                                                                                                                       |      |       |          |
| DRAWING<br>NUMBER                   | 20.20b.03.25                                                                                                                                         |      |       |          |
| STATUS                              | Planning                                                                                                                                             |      |       |          |
| DRAWN                               | CHECKED                                                                                                                                              | DATE | SCALE | REVISION |
|                                     |                                                                                                                                                      |      |       |          |