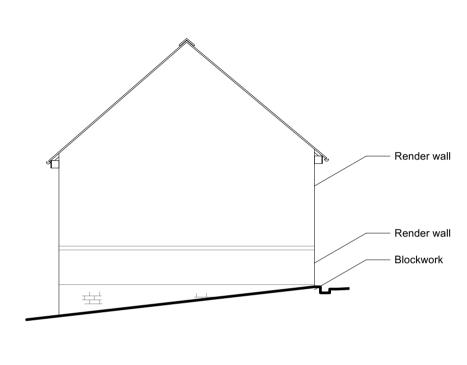

NORTH ELEVATION

**EAST ELEVATION** 

SOUTH ELEVATION

WEST ELEVATION

Scale 1:100 @ A1

———— Existing Barn location on site

Notes

1. This drawing remains copyright of Blake Architects Limited and may not be reproduced or copied without consent in writing.