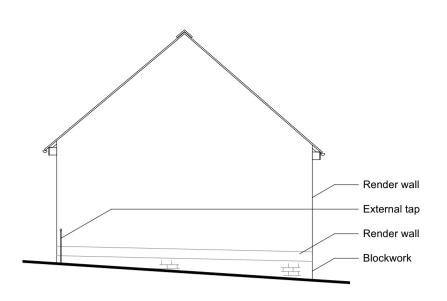

NORTH ELEVATION

**EAST ELEVATION** 

SOUTH ELEVATION

WEST ELEVATION

Scale 1:100 @ A1

———— Existing Barn location on site

Notes

1. This drawing remains copyright of Blake Architects Limited and may not be reproduced or copied without consent in writing.