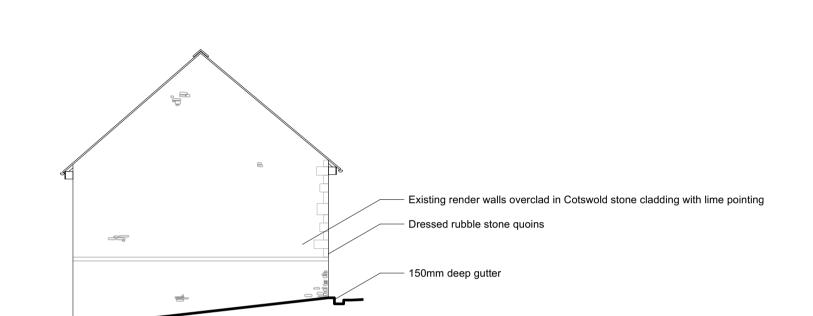

NORTH ELEVATION

SOUTH ELEVATION

**EAST ELEVATION** 

Key

Existing Barn location on site

Area with no internal works

| U             |      |   | • |   |   |   | 10111 |
|---------------|------|---|---|---|---|---|-------|
| Limition      |      | 1 |   | 1 | 1 | 1 |       |
| Scale 1:100 @ | D A1 |   |   |   |   |   |       |
|               |      |   |   |   |   |   |       |
|               |      |   |   |   |   |   |       |