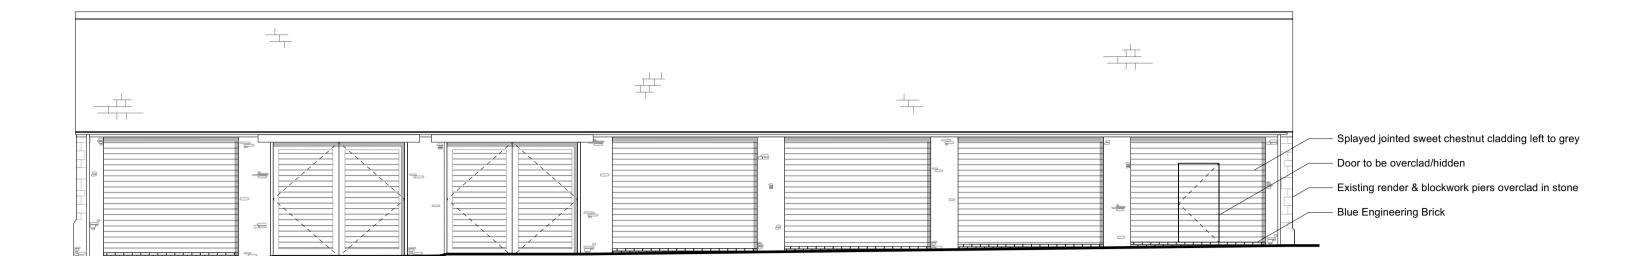

NORTH ELEVATION

SOUTH ELEVATION

**EAST ELEVATION** 

Key

Existing Barn location on site

Area with no internal works

| U             |      |   | • |   |   |   | 10111 |
|---------------|------|---|---|---|---|---|-------|
| Limition      |      | 1 |   | 1 | 1 | 1 |       |
| Scale 1:100 @ | D A1 |   |   |   |   |   |       |
|               |      |   |   |   |   |   |       |
|               |      |   |   |   |   |   |       |