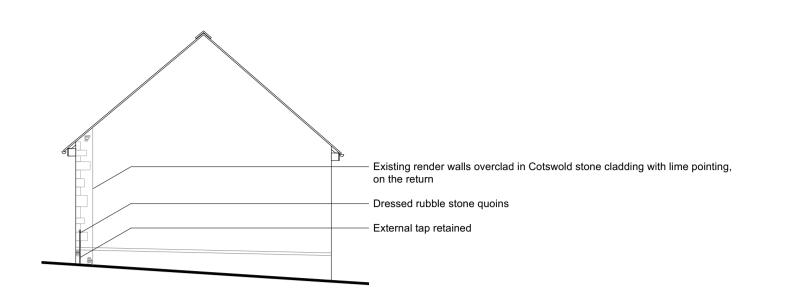

NORTH ELEVATION

SOUTH ELEVATION

**EAST ELEVATION** 

Key

Existing Barn location on site

Area with no internal works

| U             |      |   | • |   |   |   | 10111 |
|---------------|------|---|---|---|---|---|-------|
| Limition      |      | 1 |   | 1 | 1 | 1 |       |
| Scale 1:100 @ | D A1 |   |   |   |   |   |       |
|               |      |   |   |   |   |   |       |
|               |      |   |   |   |   |   |       |