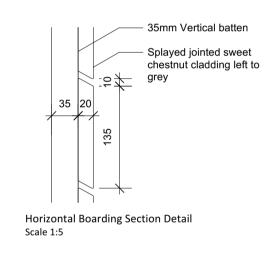

NORTH ELEVATION

SOUTH ELEVATION

**EAST ELEVATION** 

Key

Existing Barn location on site

Area with no internal works

| U             |      |   | • |   |   |   | 10111 |
|---------------|------|---|---|---|---|---|-------|
| Limition      |      | 1 |   | 1 | 1 | 1 |       |
| Scale 1:100 @ | D A1 |   |   |   |   |   |       |
|               |      |   |   |   |   |   |       |
|               |      |   |   |   |   |   |       |