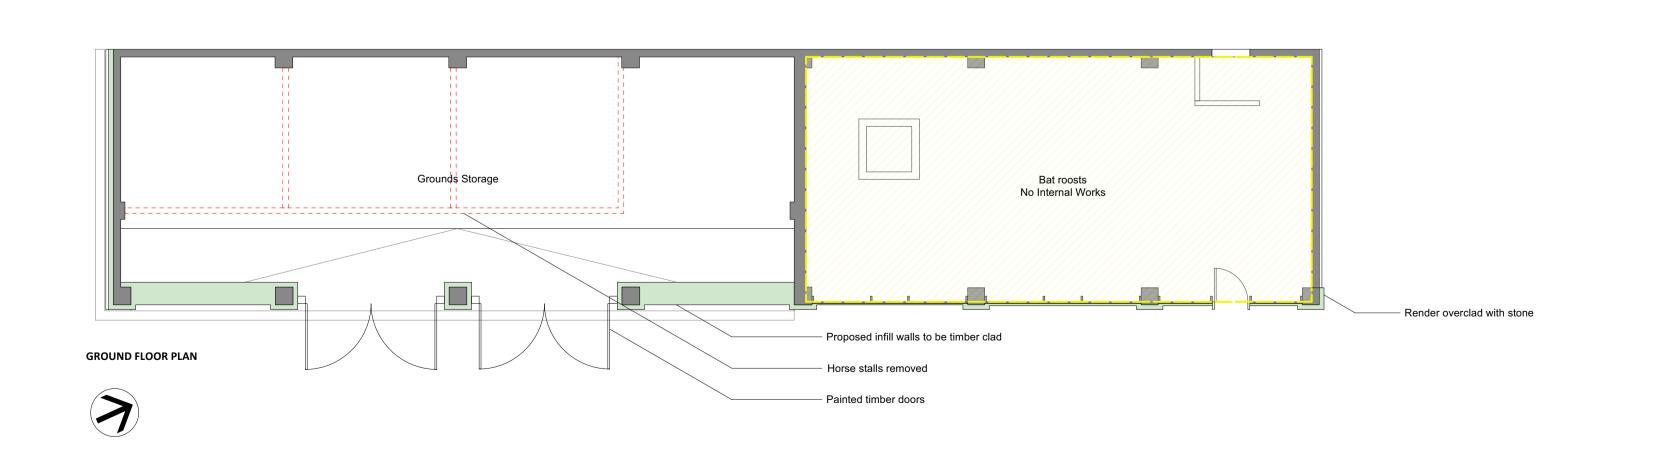

NORTH ELEVATION

SOUTH ELEVATION

**EAST ELEVATION** 

Key

Existing Barn location on site

Area with no internal works

| U             |      |   | • |   |   |   | 10111 |
|---------------|------|---|---|---|---|---|-------|
| Limition      |      | 1 |   | 1 | 1 | 1 |       |
| Scale 1:100 @ | D A1 |   |   |   |   |   |       |
|               |      |   |   |   |   |   |       |
|               |      |   |   |   |   |   |       |