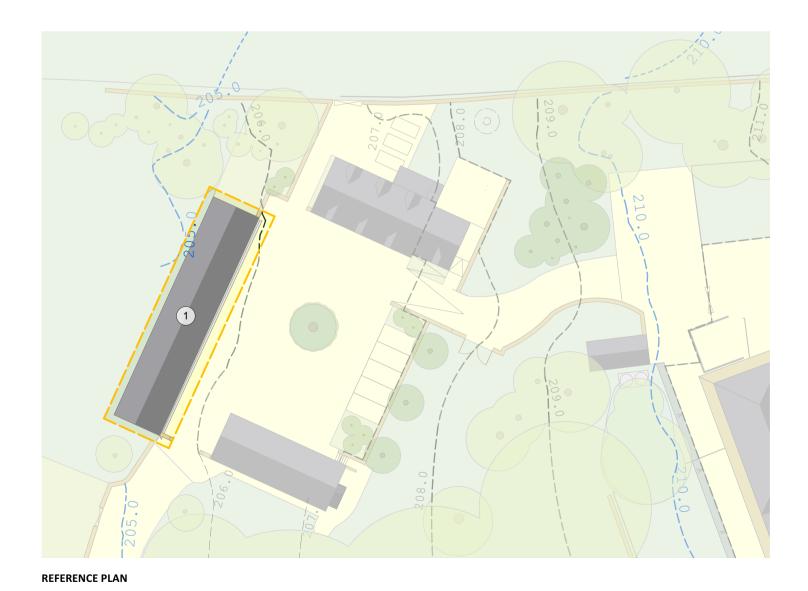

NORTH ELEVATION

SOUTH ELEVATION

**EAST ELEVATION** 

Key

Existing Barn location on site

Area with no internal works

| U             |      |   | • |   |   |   | 10111 |
|---------------|------|---|---|---|---|---|-------|
| Limition      |      | 1 |   | 1 | 1 | 1 |       |
| Scale 1:100 @ | D A1 |   |   |   |   |   |       |
|               |      |   |   |   |   |   |       |
|               |      |   |   |   |   |   |       |