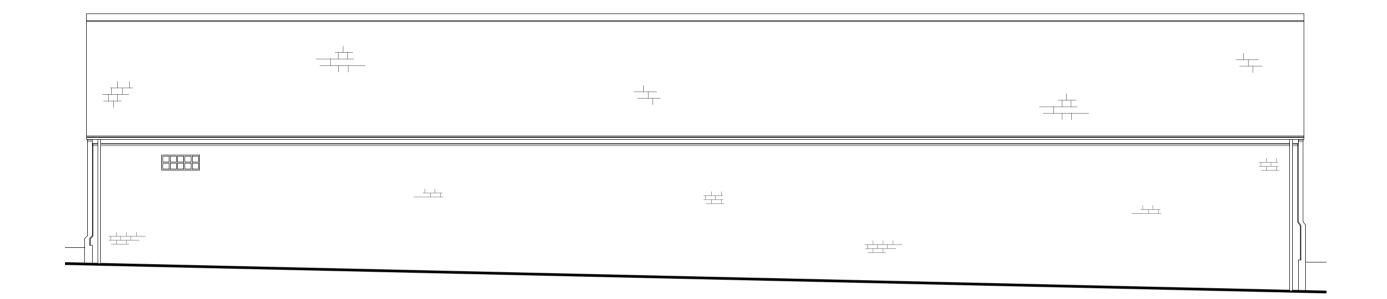

NORTH ELEVATION

SOUTH ELEVATION

**EAST ELEVATION** 

Key

Existing Barn location on site

Area with no internal works

| U             |      |   | • |   |   |   | 10111 |
|---------------|------|---|---|---|---|---|-------|
| Limition      |      | 1 |   | 1 | 1 | 1 |       |
| Scale 1:100 @ | D A1 |   |   |   |   |   |       |
|               |      |   |   |   |   |   |       |
|               |      |   |   |   |   |   |       |