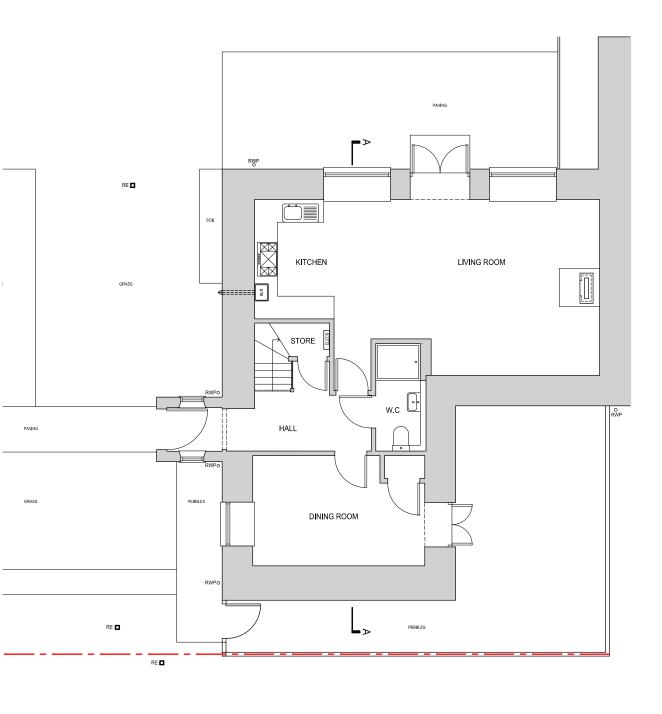

Ground Floor Plan as Existing Roof Plan as Existing

| rev | description                                                                                                          | date | drawn | project                                                                            | status planning          |                         |                    |
|-----|----------------------------------------------------------------------------------------------------------------------|------|-------|------------------------------------------------------------------------------------|--------------------------|-------------------------|--------------------|
|     |                                                                                                                      | •    | •     | Extension and Alterations to, 1 Easter Auchinloch Steading, Burnbrae Road, G66 5LF |                          |                         |                    |
|     |                                                                                                                      |      |       | title Plans as Existing                                                            | job number<br><b>693</b> | drawing<br><b>203</b>   | revision           |
|     | Do not scale. Use figured dimensions only.<br>Any discrepancies to be reported to the Archited<br>© cooganarchifects | t.   |       | Mr & Mrs Gibson                                                                    | scale<br>1:100 @ A3      | date<br><b>29.06.22</b> | drawn<br><b>Im</b> |