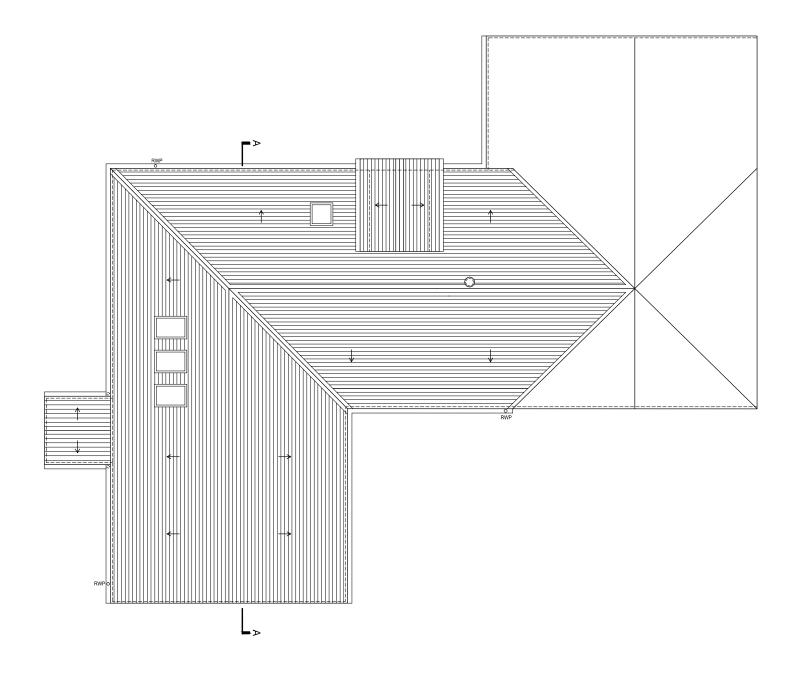

Ground Floor Plan as Existing Roof Plan as Existing

| rev | description                                                                                                          | date | drawn | project                                                                            | status planning          |                         |                    |
|-----|----------------------------------------------------------------------------------------------------------------------|------|-------|------------------------------------------------------------------------------------|--------------------------|-------------------------|--------------------|
|     |                                                                                                                      | •    | •     | Extension and Alterations to, 1 Easter Auchinloch Steading, Burnbrae Road, G66 5LF |                          |                         |                    |
|     |                                                                                                                      |      |       | title Plans as Existing                                                            | job number<br><b>693</b> | drawing<br><b>203</b>   | revision           |
|     | Do not scale. Use figured dimensions only.<br>Any discrepancies to be reported to the Archited<br>© cooganarchifects | t.   |       | Mr & Mrs Gibson                                                                    | scale<br>1:100 @ A3      | date<br><b>29.06.22</b> | drawn<br><b>Im</b> |