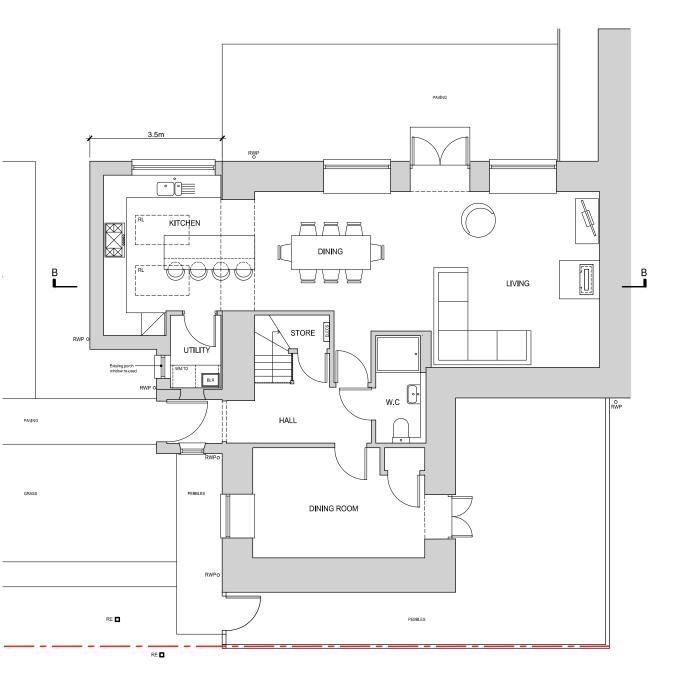

← B ←  $\leftarrow$ Boiler O flue ------

Ground Floor Plan as Proposed

**Roof Plan as Proposed** 

| rev | description                                                                                                          | date | drawn | project                                                                               | status planning     |                         |                    |  |
|-----|----------------------------------------------------------------------------------------------------------------------|------|-------|---------------------------------------------------------------------------------------|---------------------|-------------------------|--------------------|--|
| •   |                                                                                                                      | •    |       | Extension and Alterations to, 1 Easter<br>Auchinloch Steading, Burnbrae Road, G66 5LF |                     |                         |                    |  |
|     |                                                                                                                      |      |       | title<br>Plans as Proposed                                                            | job number<br>693   | drawing<br><b>232</b>   | revision           |  |
|     | Do not scale. Use figured dimensions only.<br>Any discrepancies to be reported to the Architec<br>© cooganarchitects | t.   |       | client<br>Mr & Mrs Gibson                                                             | scale<br>1:100 @ A3 | date<br><b>29.06.22</b> | drawn<br><b>Im</b> |  |