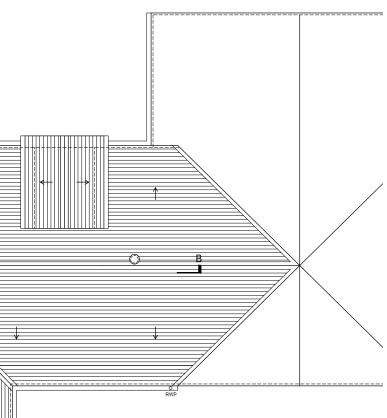

← B ←  $\leftarrow$ Boiler O flue ------

Ground Floor Plan as Proposed

**Roof Plan as Proposed** 

| rev | description                                                                                                          | date | drawn | project                                                                               | status planning     |                         |                    |  |
|-----|----------------------------------------------------------------------------------------------------------------------|------|-------|---------------------------------------------------------------------------------------|---------------------|-------------------------|--------------------|--|
| •   |                                                                                                                      | •    |       | Extension and Alterations to, 1 Easter<br>Auchinloch Steading, Burnbrae Road, G66 5LF |                     |                         |                    |  |
|     |                                                                                                                      |      |       | title<br>Plans as Proposed                                                            | job number<br>693   | drawing<br><b>232</b>   | revision           |  |
|     | Do not scale. Use figured dimensions only.<br>Any discrepancies to be reported to the Architec<br>© cooganarchitects | t.   |       | client<br>Mr & Mrs Gibson                                                             | scale<br>1:100 @ A3 | date<br><b>29.06.22</b> | drawn<br><b>Im</b> |  |