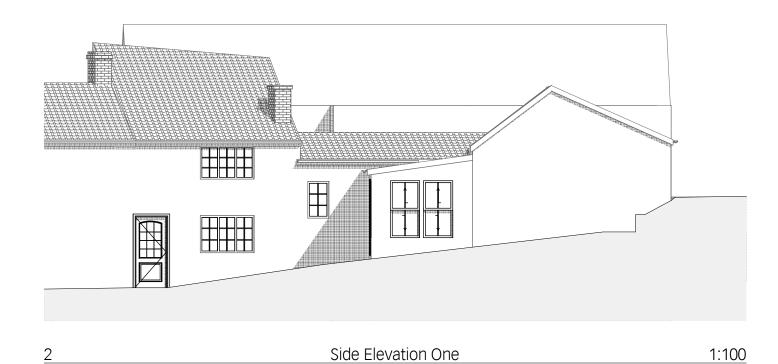

Purpose of Issue notes

| 0m    | 2m    | 4m | 6m | 8m | 10m |
|-------|-------|----|----|----|-----|
| SCALE | 1:100 |    |    |    |     |

| architect                                                                 |                |                                        |     |  |
|---------------------------------------------------------------------------|----------------|----------------------------------------|-----|--|
| HAYWARD MCMULL The Stables, Braeside, 67 Burton Road, Melton Mowbray, LE1 |                | EOTS<br>66997 info@haywardmcmullan.com |     |  |
| project                                                                   | drawing title  | drawing title                          |     |  |
| 4 Wartnaby Road , Ab kettleby                                             | Existing Eleva | Existing Elevations                    |     |  |
| client                                                                    | scale @ A3     | drawn by                               |     |  |
| Mr Sean Allinson-Bulman                                                   | 1:100          | JC                                     |     |  |
|                                                                           | Project No.    | Drawing Number                         | rev |  |
|                                                                           | 2272           | V002                                   |     |  |