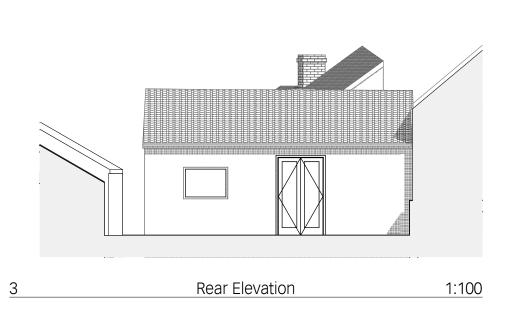

Purpose of Issue notes

| 0m    | 2m    | 4m | 6m | 8m | 10m |
|-------|-------|----|----|----|-----|
| SCALE | 1:100 |    |    |    |     |

| architect                                                                 |                |                                        |     |  |
|---------------------------------------------------------------------------|----------------|----------------------------------------|-----|--|
| HAYWARD MCMULL The Stables, Braeside, 67 Burton Road, Melton Mowbray, LE1 |                | EOTS<br>66997 info@haywardmcmullan.com |     |  |
| project                                                                   | drawing title  | drawing title                          |     |  |
| 4 Wartnaby Road , Ab kettleby                                             | Existing Eleva | Existing Elevations                    |     |  |
| client                                                                    | scale @ A3     | drawn by                               |     |  |
| Mr Sean Allinson-Bulman                                                   | 1:100          | JC                                     |     |  |
|                                                                           | Project No.    | Drawing Number                         | rev |  |
|                                                                           | 2272           | V002                                   |     |  |