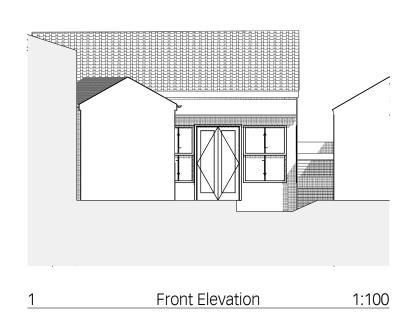

Purpose of Issue notes

| 0m    | 2m    | 4m | 6m | 8m | 10m |
|-------|-------|----|----|----|-----|
| SCALE | 1:100 |    |    |    |     |

| architect                                                                 |                |                                        |     |  |
|---------------------------------------------------------------------------|----------------|----------------------------------------|-----|--|
| HAYWARD MCMULL The Stables, Braeside, 67 Burton Road, Melton Mowbray, LE1 |                | EOTS<br>66997 info@haywardmcmullan.com |     |  |
| project                                                                   | drawing title  | drawing title                          |     |  |
| 4 Wartnaby Road , Ab kettleby                                             | Existing Eleva | Existing Elevations                    |     |  |
| client                                                                    | scale @ A3     | drawn by                               |     |  |
| Mr Sean Allinson-Bulman                                                   | 1:100          | JC                                     |     |  |
|                                                                           | Project No.    | Drawing Number                         | rev |  |
|                                                                           | 2272           | V002                                   |     |  |