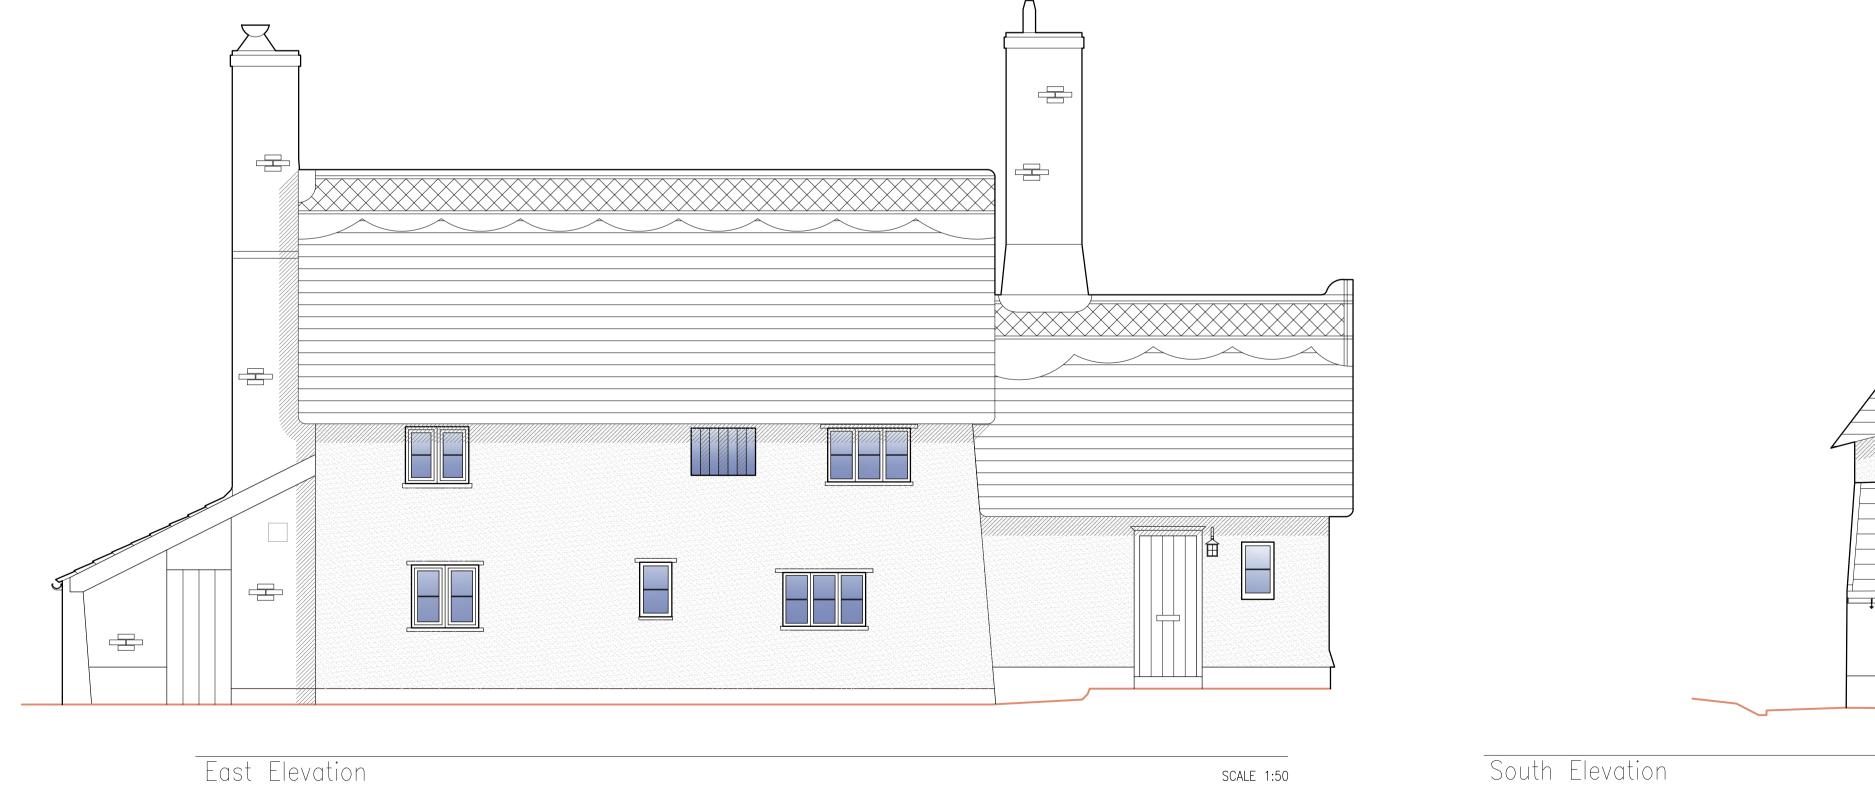

SCALE 1:50

SCALE 1:50

North Elevation

NOTES 1 COPYRIGHT NOTICE : THIS DRAWING IS THE REPRODUCED OR USED EXCEPT BY WRITTEN

- COPYRIGHT OF SMITHERS PURSLOW AND MAY NOT BE PERMISSION OF SMITHERS PURSLOW. SMITHERS PURSLOW ACCEPT NO RESPONSIBILITY FOR DRAWINGS AMENDED BY OTHERS. THE DRAWING MAY ONLY BE USED BY THE CLIENT AND LOCATION AS SPECIFIED IN THE TITLE BLOCK. IT MAY NOT BE COPIED OR DISCLOSED TO ANY THIRD PARTY WITHOUT PRIOR WRITTEN CONSENT FROM SMITHERS PURSLOW.
- 2 THIS DRAWING IS TO BE READ IN CONJUNCTION WITH ALL RELEVANT PROJECT DRAWINGS, STRUCTURAL/CIVIL ENGINEERING DETAILS, CALCULATIONS AND SPECIFICATIONS. ALSO ALL CLIENT SPECIFICATION/EMPLOYERS REQUIREMENTS.
- 3 THE CONTRACTOR SHALL VERIFY ALL SITE AND SETTING OUT DIMENSIONS/LEVELS BEFORE PUTTING WORK IN HAND. ANY DISCREPENCY IS TO BE REPORTED TO SMITHERS PURSLOW STRAIGHT AWAY.
- 4 DO NOT SCALE FROM THIS DRAWING. USE FIGURED DIMENSIONS ONLY.
- 5 ALL LEVELS SHOWN ON THIS DRAWING ARE INDICATIVE ONLY AND MUST BE CONFIRMED WITH ARCHITECT PRIOR TO COMMENCEMENT OF CONSTRUCTION.
- 6 THE CONTRACTOR IS RESPONSIBLE AND LIABLE FOR ENSURING THE STABILITY OF THE WORKS, SERVICES AND ADJACENT STRUCTURES AT ALL STAGES OF CONSTRUCTION. THE DESIGN OF ALL TEMPORARY WORKS SHALL BE THE CONTRACTORS RESPONSIBILITY. THE CONTRACTOR IS TO COMPLY WITH ALL HEALTH AND SAFETY LEGISLATION AND ADHERE TO THE REQUIREMENTS OF THE H.S.E.
- 7 ALL WORKS TO BE CARRIED OUT IN ACCORDANCE WITH THE LATEST RELEVANT LEGISLATION, REGULATIONS, GUIDANCE, STATUTORY CONSENTS AND COMMON LAW. ALL WORKS TO BE TO THE ENTIRE SATISFACTION OF LOCAL AUTHORITY OR WARRANTY PROVIDER NOT WITHSTANDING ANYTHING SHOWN OR INDICATED ON THESE DRAWINGS. ALL WORKMANSHIP AND MATERIALS TO BE TO THE BEST OF THEIR RESPECTIVE KIND AND AT LEAST EQUIVALENT OF THE APPROPRIATE BRITISH STANDARDS AND BRITISH STANDARD CODE OR PRACTICE.

West Elevation

SCALE 1:50

SCALE 1:50

Project:
Rose Cottage, Church Lane,
Thwaite, Eye, Suffolk
IP23 7EJ Drawing Title:

> Elevations As Proposed

| Drawing No.   |        |                    | Rev.          |   |
|---------------|--------|--------------------|---------------|---|
|               | 210886 | 5 – 103            |               | Α |
| Scale<br>@ A1 | 1:50   | <b>Drawn</b><br>TS | Date 19/10/21 |   |
| Status        | Р      | Checked<br>CRW     | Design ~      |   |