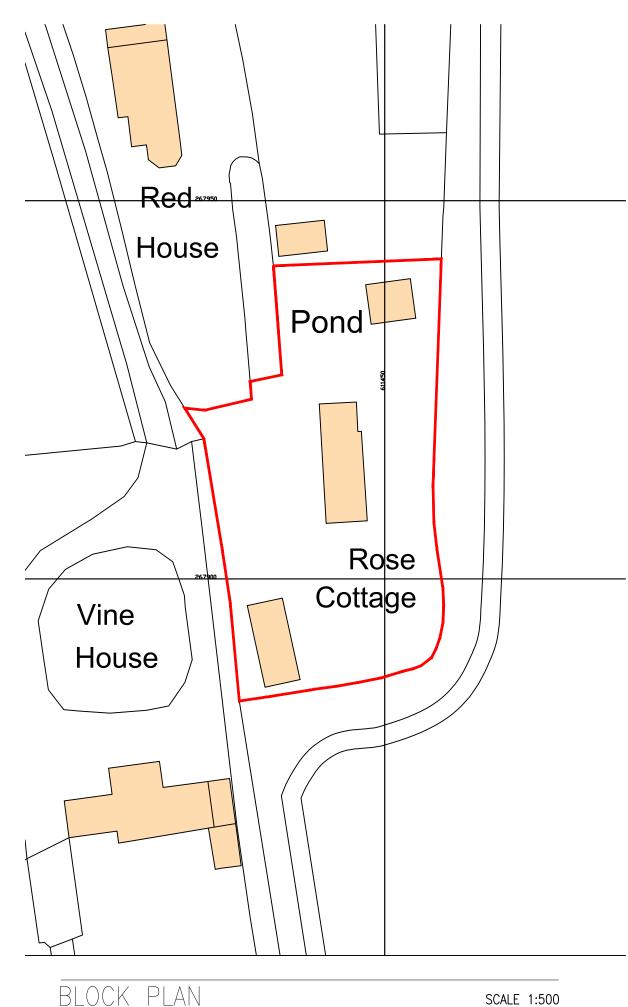

**Location & Block Plan** 

| Drawing No. <b>210886</b> |    |       | 6 - 00            |             | Rev.     |
|---------------------------|----|-------|-------------------|-------------|----------|
| Scale<br>@ A3             | AS | SHOWN | Drawn<br>T.W.S.   | Date<br>24, | /09/2021 |
| Status                    |    | Р     | Checked<br>I.R.L. | Desi        | gn<br>~  |
|                           |    |       |                   |             |          |

Ordnance Survey, (c) Crown Copyright 2021. All rights reserved. Licence number 100022432

LOCATION PLAN

SCALE 1:1250

SCALE 1:500