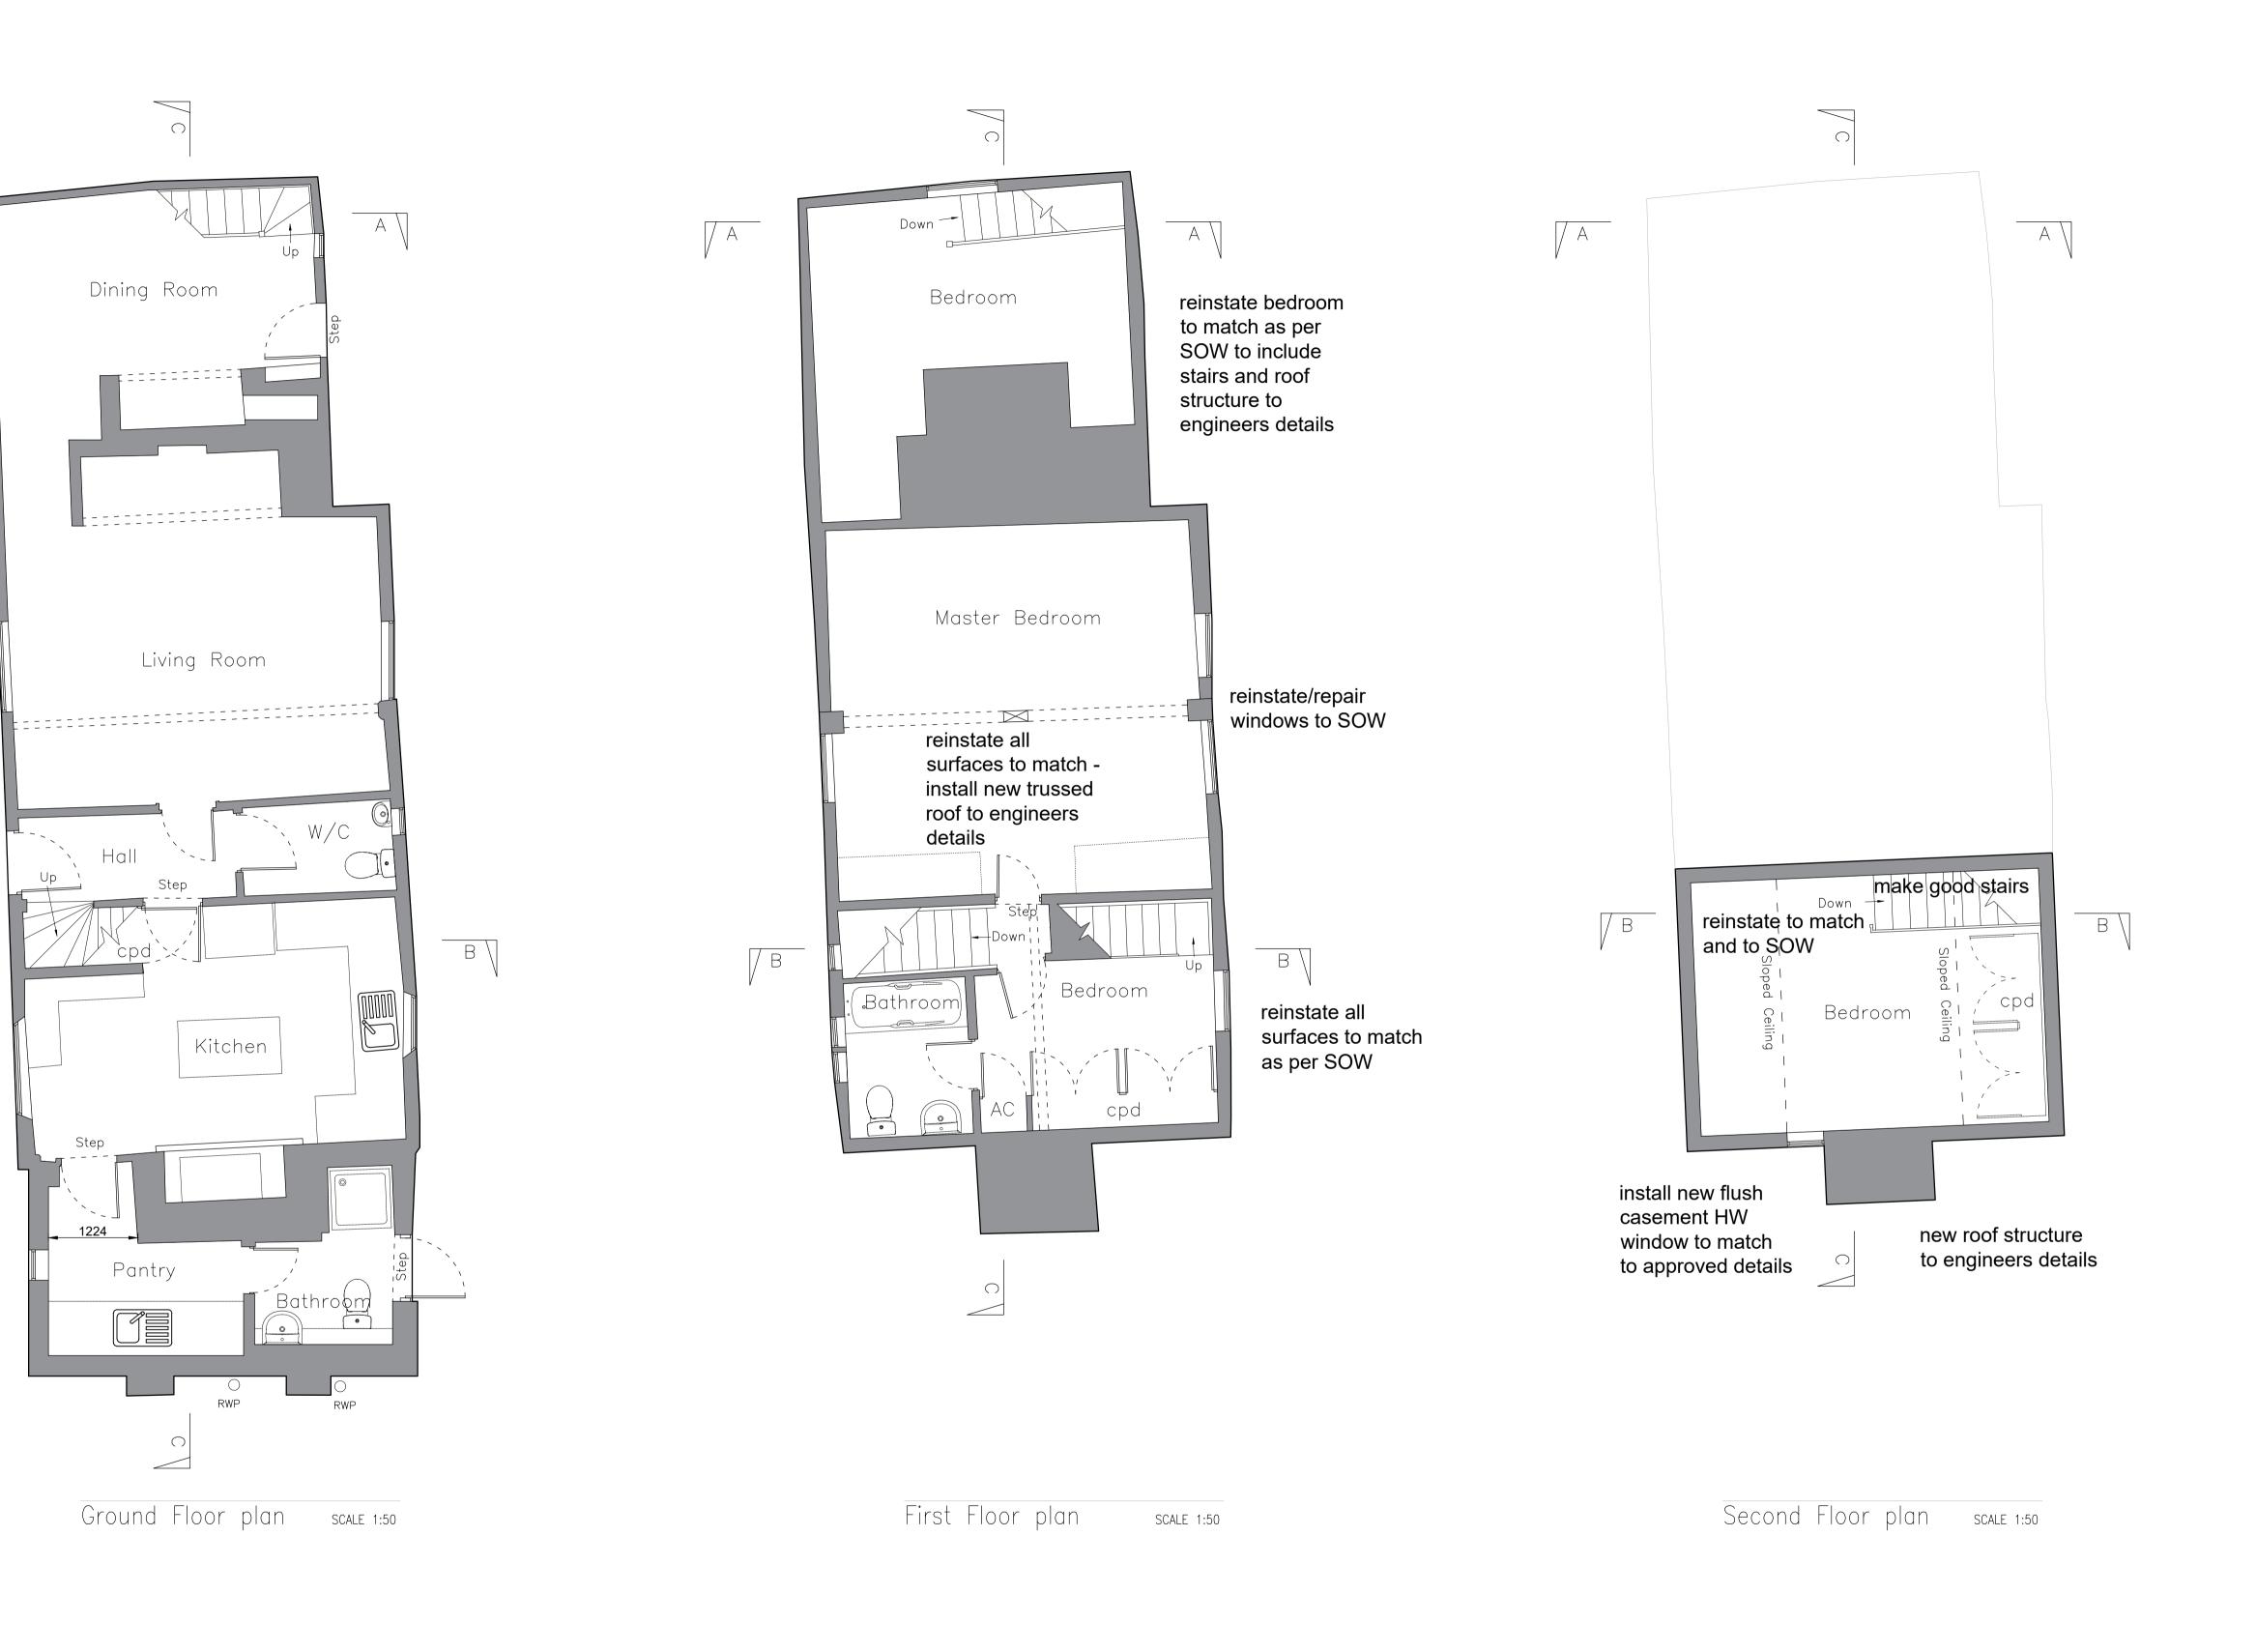

/ A

Dining Room

.=========

Living Room

Kitchen

Hall

Pantry

Ground Floor plan

0m 1 2m

Project:
Rose Cottage, Church Lane,
Thwaite, Eye, Suffolk
IP23 7EJ

Drawing Title:

Floor Plans As Proposed

| Drawing No.   | 210886 | Rev.               |               |
|---------------|--------|--------------------|---------------|
| Scale<br>@ A1 | 1:50   | <b>Drawn</b><br>TS | Date 14/10/21 |
| Status        | Р      | Checked<br>CRW     | Design ~      |