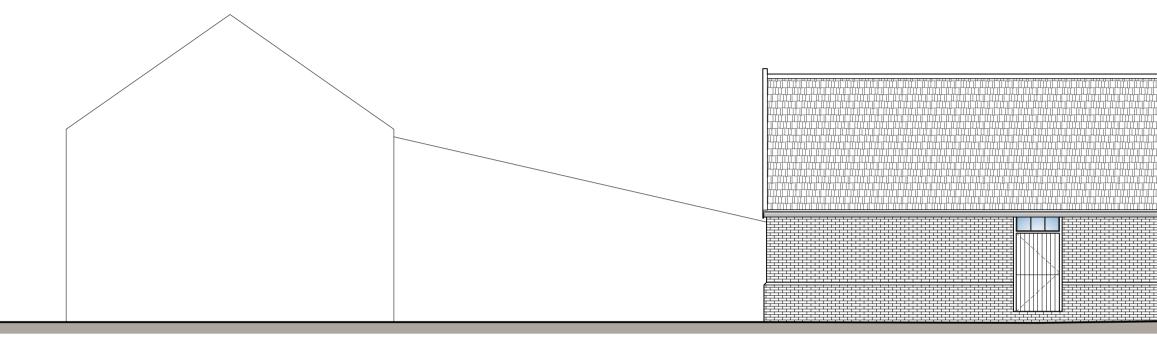

existing elevation B (west)

existing elevation C (east)

existing elevation E (east)

existing internal elevation C