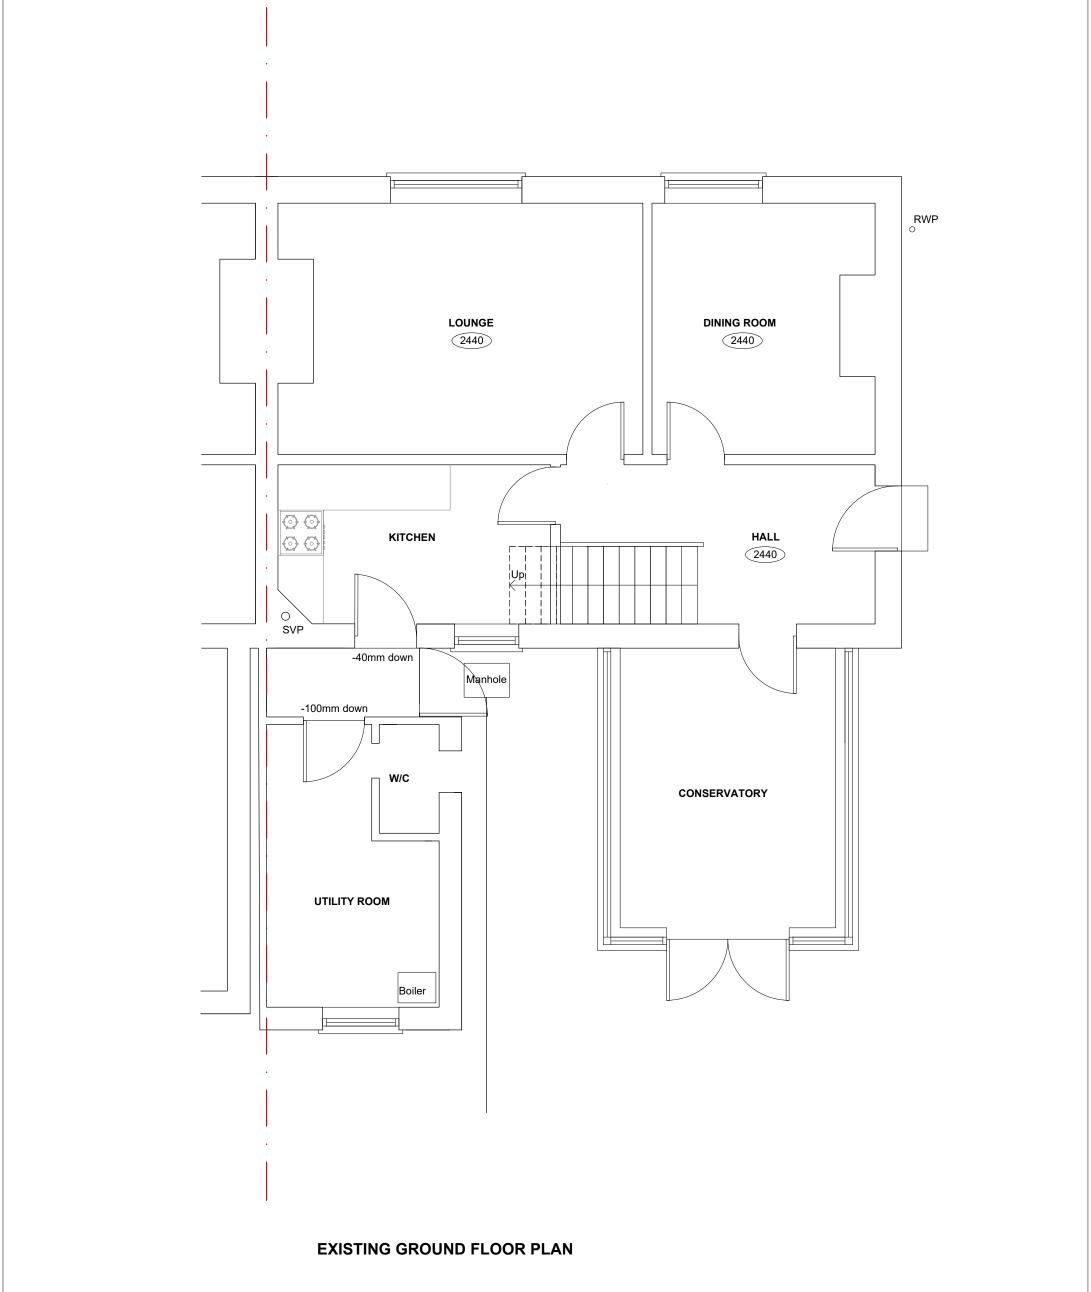

|                                                                  |                                                                                                                                                                                                                                                |       |            |     |                                          |          | A3 SHEET       |
|------------------------------------------------------------------|------------------------------------------------------------------------------------------------------------------------------------------------------------------------------------------------------------------------------------------------|-------|------------|-----|------------------------------------------|----------|----------------|
|                                                                  | JOB No.                                                                                                                                                                                                                                        | DRAWN | DATE       | REV | PROJECT                                  |          |                |
| JLS Design Services                                              | JLS-2022-0047<br>NOTES                                                                                                                                                                                                                         | MS    | 11/05/2022 |     | TWO STOREY REAR EXTENSION                |          |                |
| inotes                                                           |                                                                                                                                                                                                                                                |       |            |     | ADDRESS                                  |          |                |
| (K) RICS                                                         |                                                                                                                                                                                                                                                |       |            |     | 29 SOUTHLANDS WAY, CONGRESBURY, BS49 5BW |          |                |
| 23 High Street, Yatton                                           |                                                                                                                                                                                                                                                |       |            |     |                                          |          |                |
| North Somerset<br>BS49 4JD                                       | General Notes                                                                                                                                                                                                                                  |       |            |     | DRAWING TITLE                            |          |                |
| T 04004 000 450                                                  | This drawing and design is copyright to JLS Design Services and remains the property of JLS Design Services, and as such the contents must not be disclosed to anyone or reproduced in any way without prior consent from JLS Design Services. |       |            |     | EXISTING GROUND FLOOR PLAN               |          |                |
| T. 01934 838 152                                                 |                                                                                                                                                                                                                                                |       |            |     | SCALE                                    | SIZE     | DRAWING NUMBER |
| E. Office@jlsdesignservices.co.uk W. www.jlsdesignservices.co.uk |                                                                                                                                                                                                                                                |       |            |     | 1:50                                     | A3 SHEET | JLS-4          |