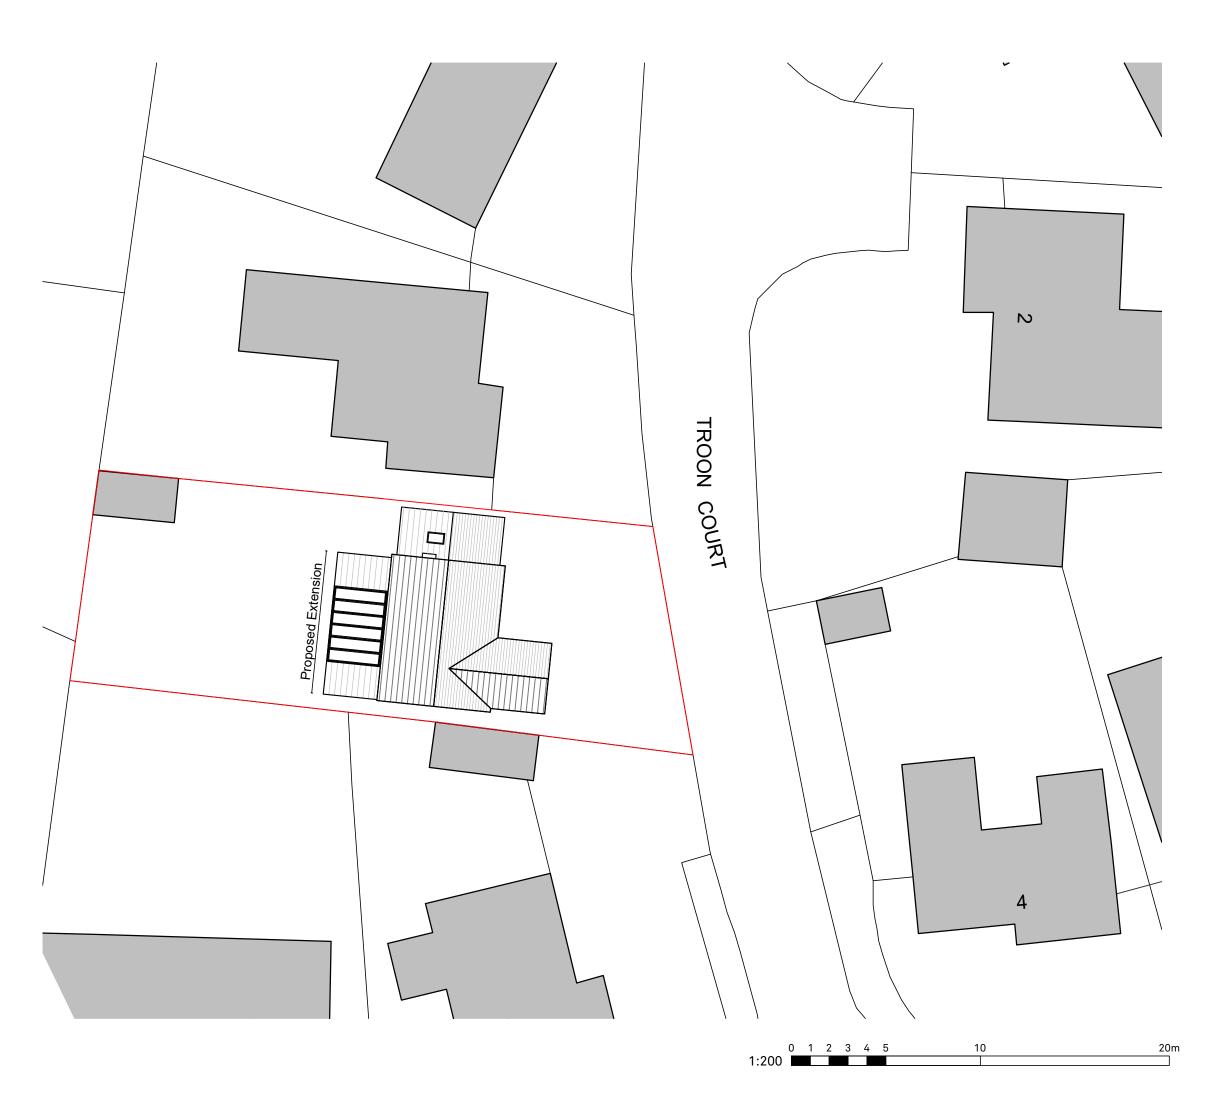

June 2022

Project
Proposed Extension and Alterations at;
3 Troon Court, Fornham St Martin,
Bury St Edmunds, IP28 6TJ

Client Mr J. Gould

Drawing Title
Proposed Block Plan

Drawing Status Planning

Paper Size A3 1:200