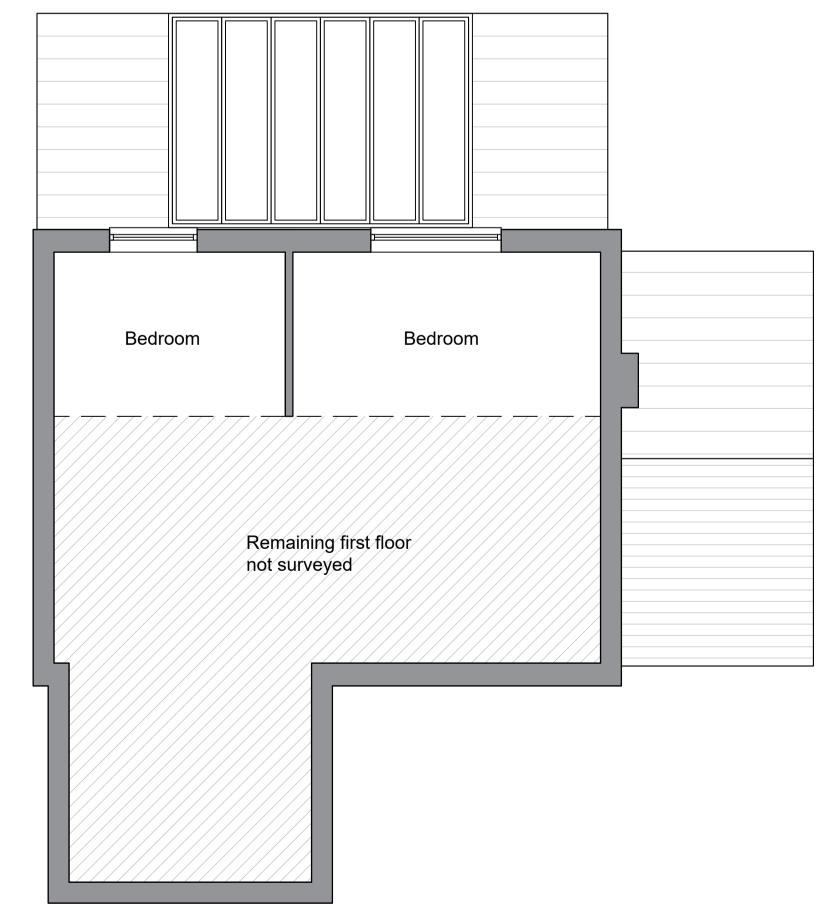

Do not scale from this drawing. Use only figured dimensions. If in doubt, ask. All dimensions are to be checked on site. Any discrepancies should be reported immediately to the Architect. ---Concrete interlocking tiles Brickwork —Black timber cladding Area not surveyed Area not surveyed -Climate control glass panels Slate grey tapco lightweight tiles -Anthracite aluminium bi-fold doors —Grey slate colour hardiplank cladding Proposed Extension Proposed Extension Proposed Extension West Elevation South Elevation North Elevation 7500



Ground Floor Plan



First Floor Plan



© This drawing and design are copyright.