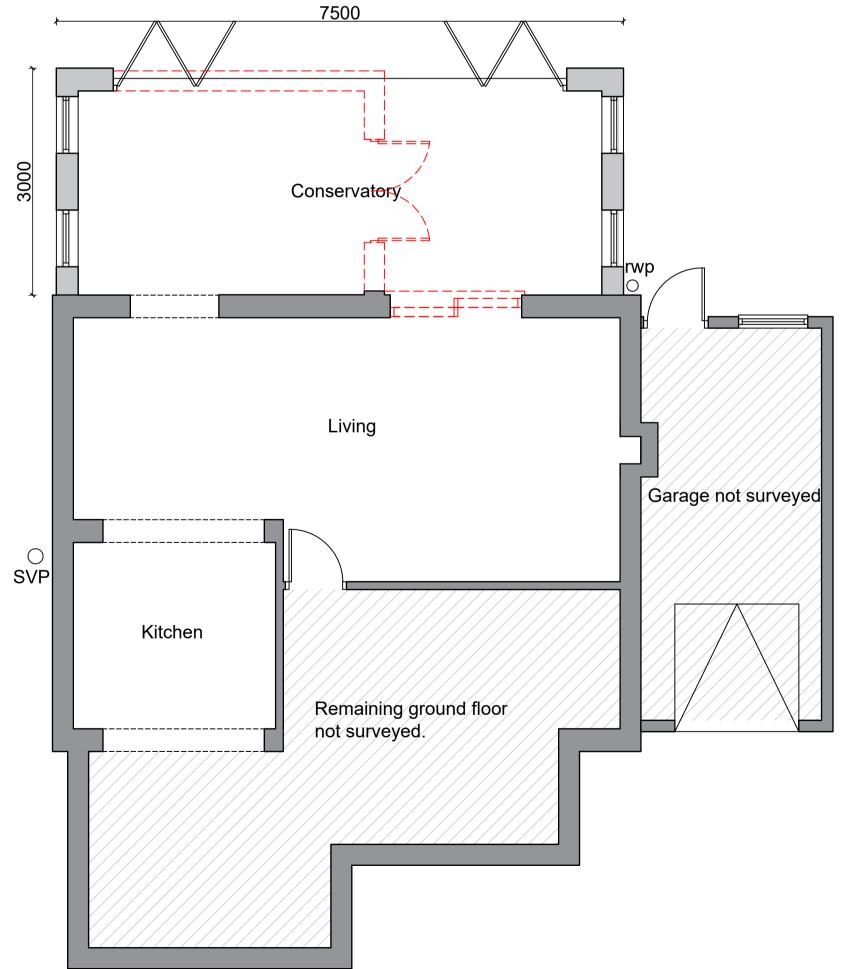

Do not scale from this drawing. Use only figured dimensions. If in doubt, ask. All dimensions are to be checked on site. Any discrepancies should be reported immediately to the Architect. ---Concrete interlocking tiles Brickwork —Black timber cladding Area not surveyed Area not surveyed -Climate control glass panels Slate grey tapco lightweight tiles -Anthracite aluminium bi-fold doors —Grey slate colour hardiplank cladding Proposed Extension Proposed Extension Proposed Extension West Elevation South Elevation North Elevation 7500



Ground Floor Plan



First Floor Plan



© This drawing and design are copyright.