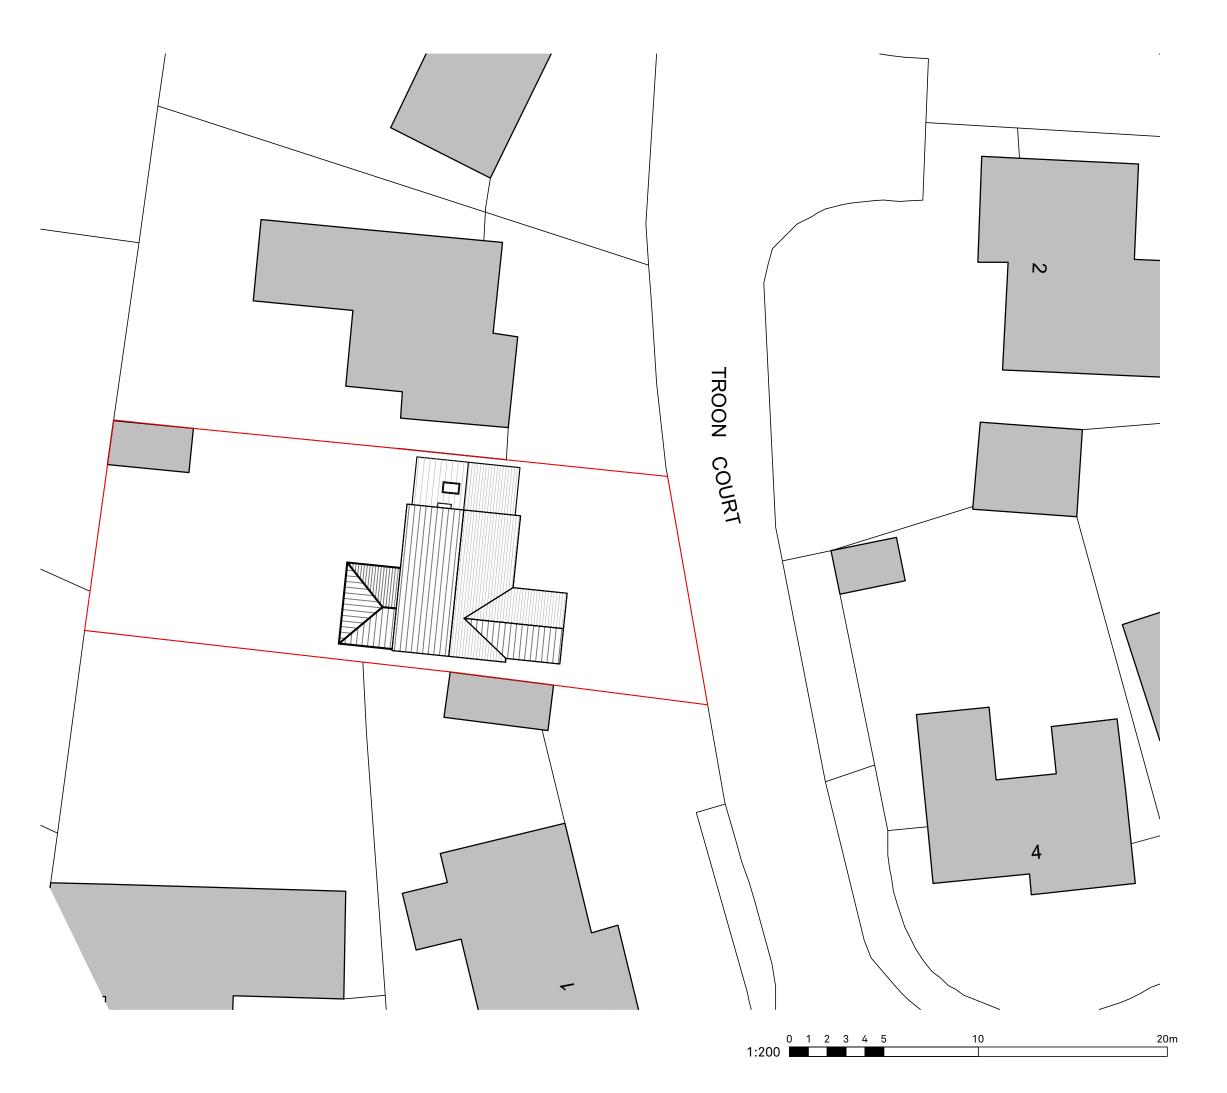

Project

Proposed Extension and Alterations at; 3 Troon Court, Fornham St Martin, Bury St Edmunds, IP28 6TJ

Client Mr J. Gould

Wi J. Gould

Drawing Title
Existing Block Plan

Drawing Status Planning

Scale Paper Siz 1:200 A3