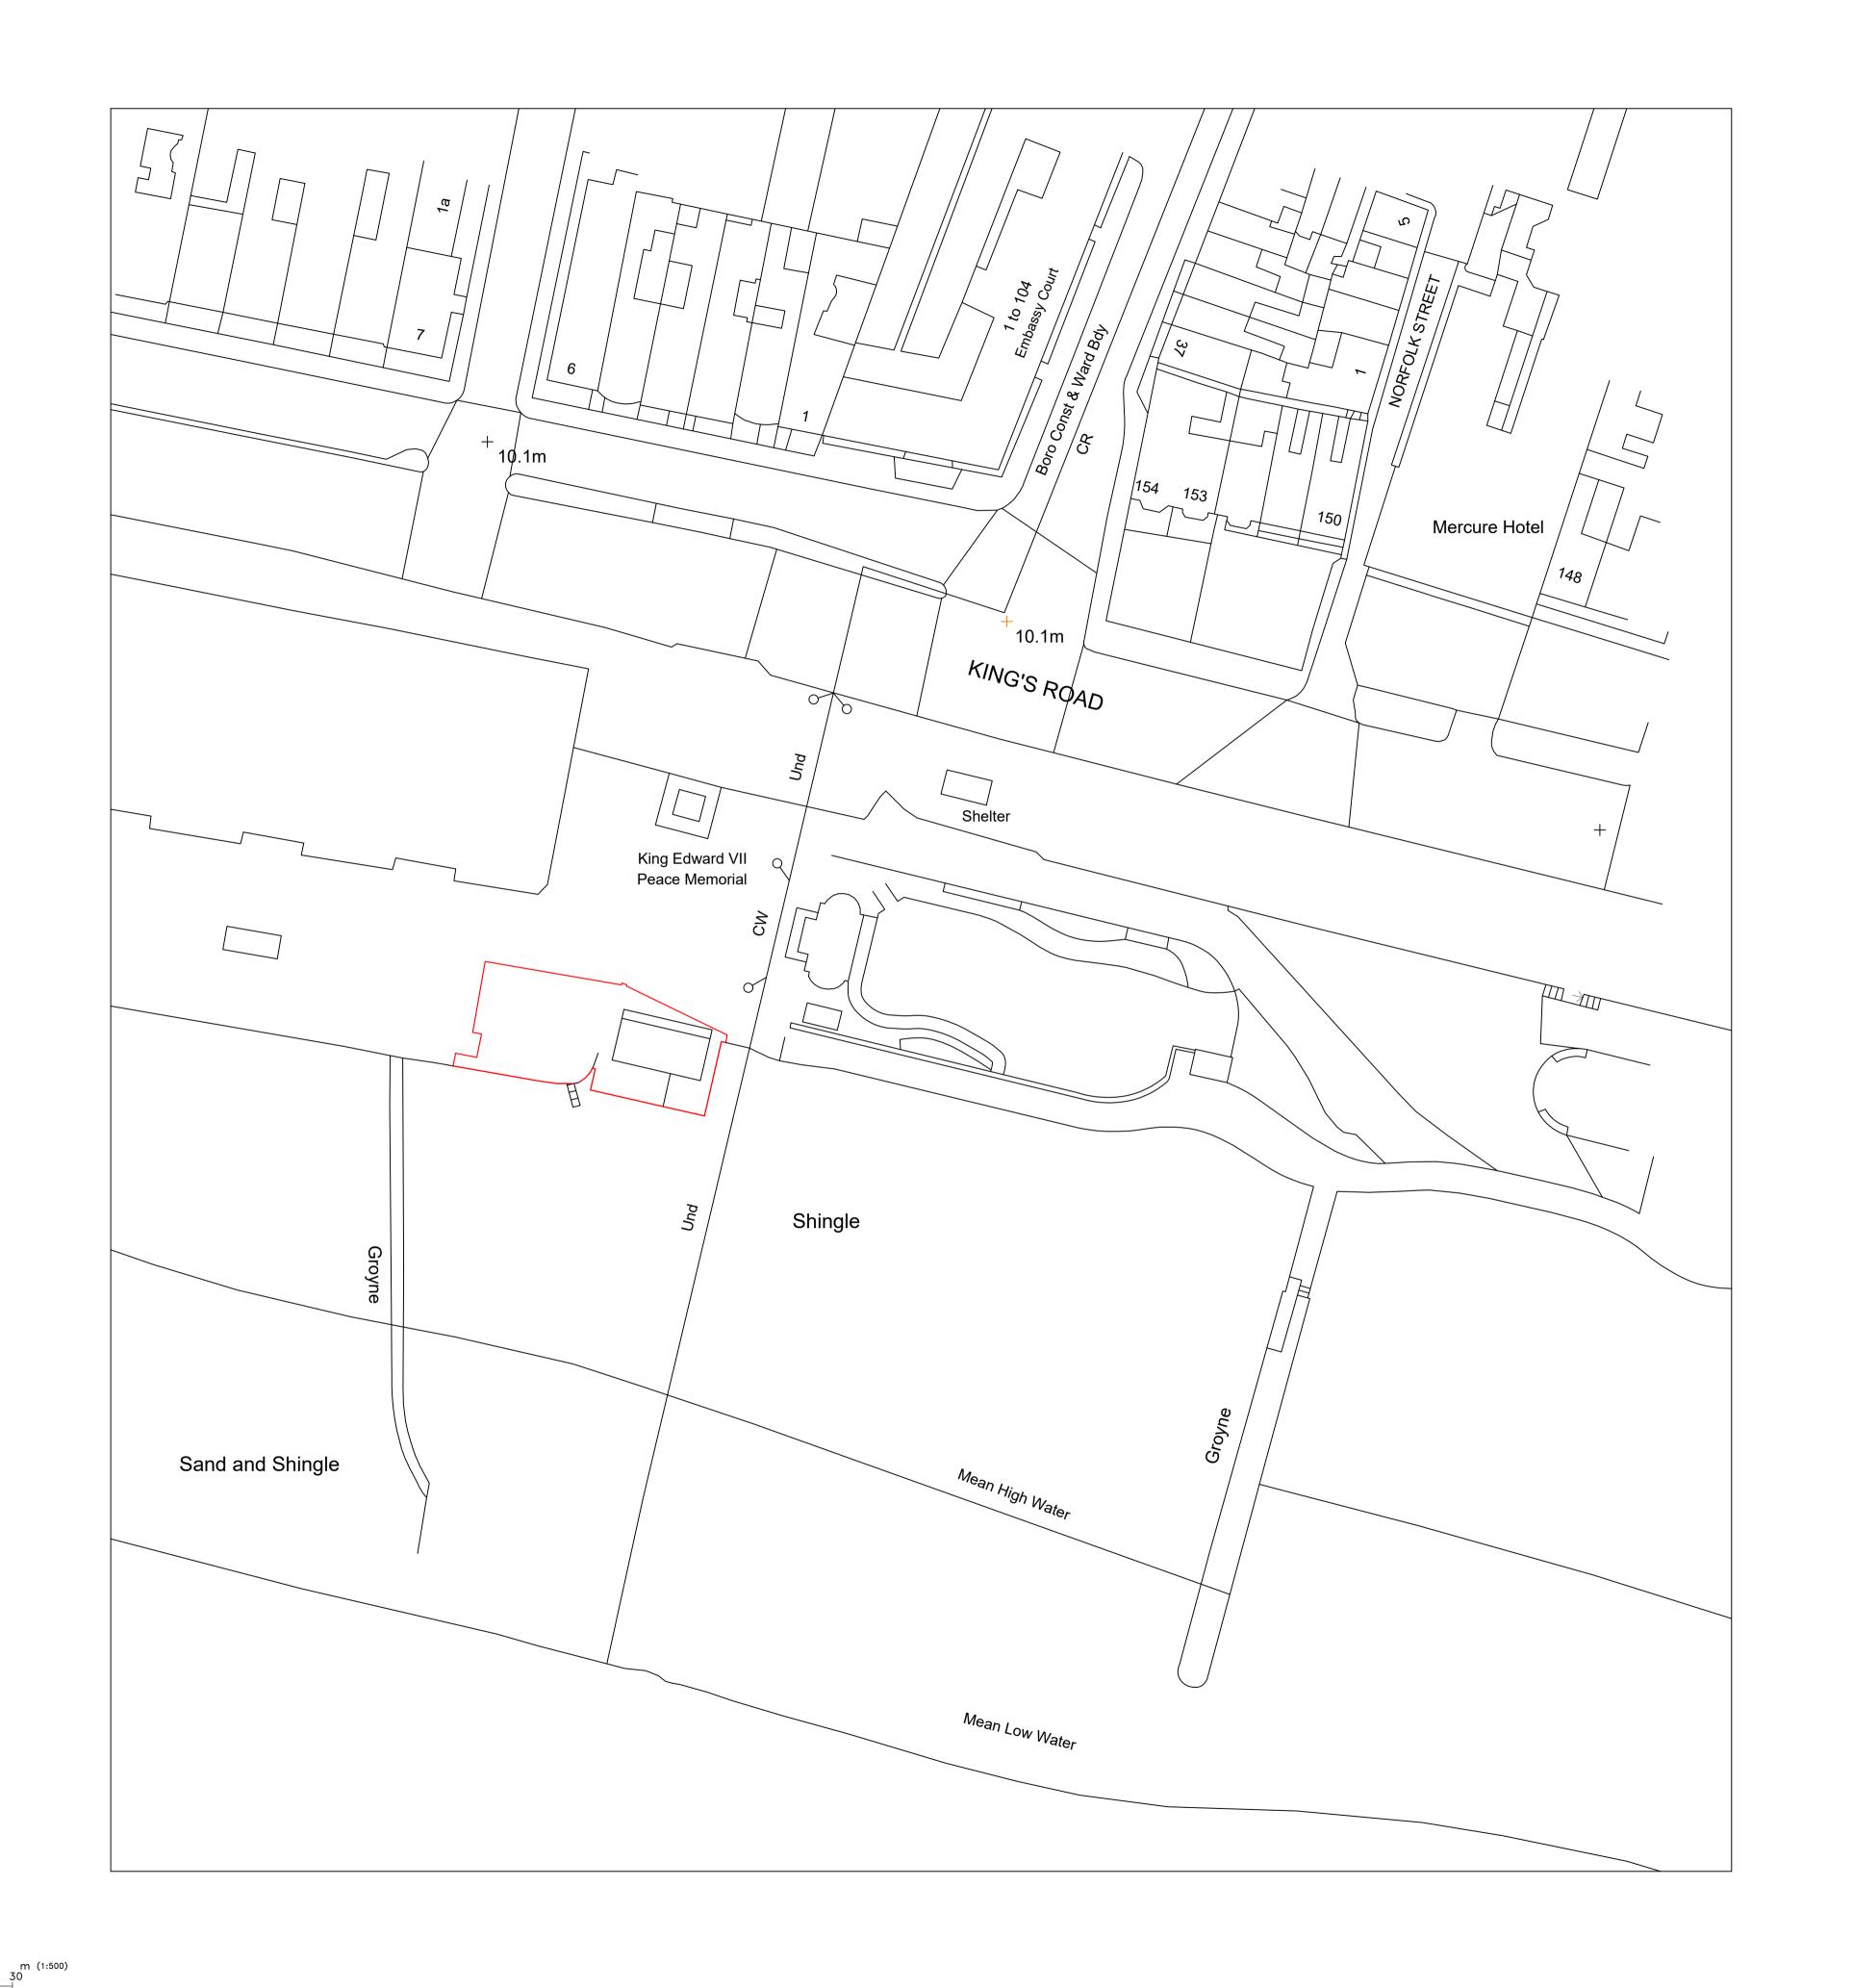

Project:

THE MEETING PLACE CAFE Kings Road, Brighton BN3 2WN

Revisions:

Drawing Title:

## EXISTING BLOCK PLAN

220303-05

Revision: Α

June 2022 1/500@A1

Hamilton House, 4th Floor, Mabledon Place, King's Cross London WC1H 9BB 020 8889 0468 074 0016 6788