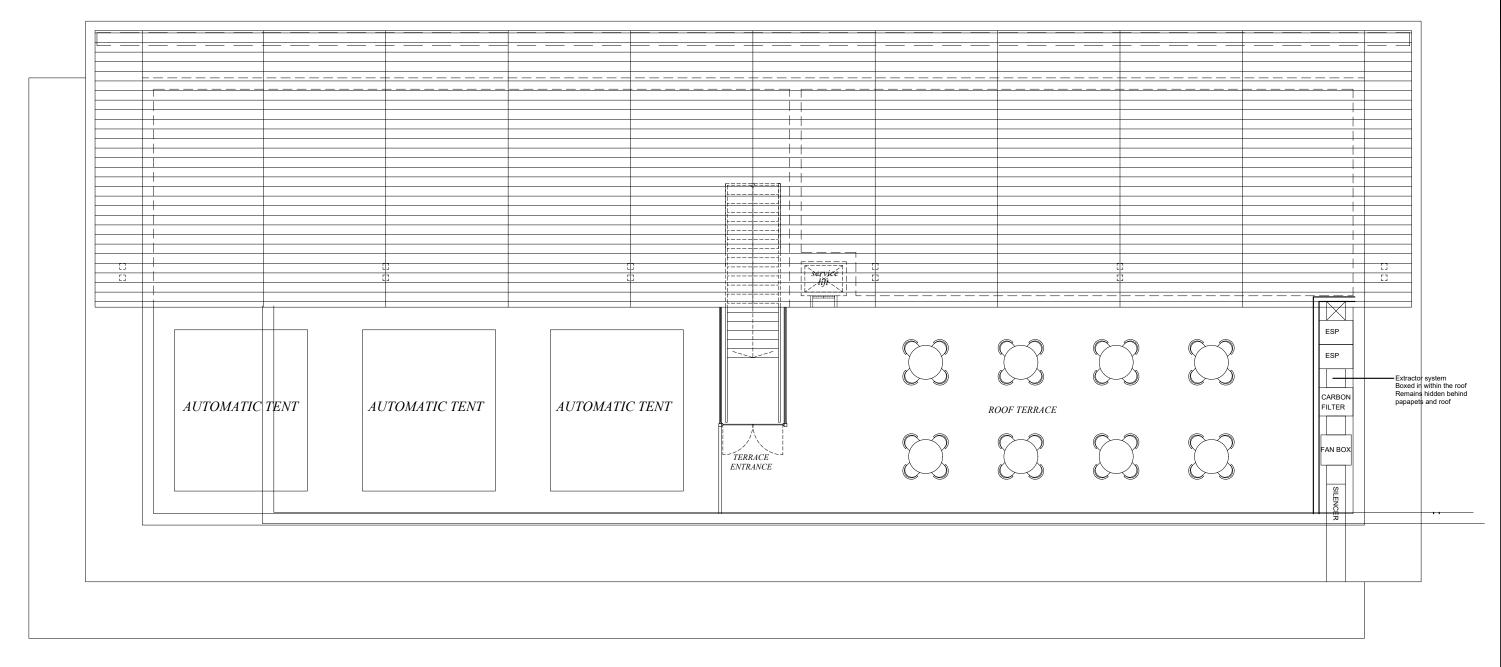

## FIRST FLOOR-TERRACE CAPACITY: 32 PEOPLE

Notes:

## PROPOSED ROOF-TERRACE PLAN

12 (1:200)