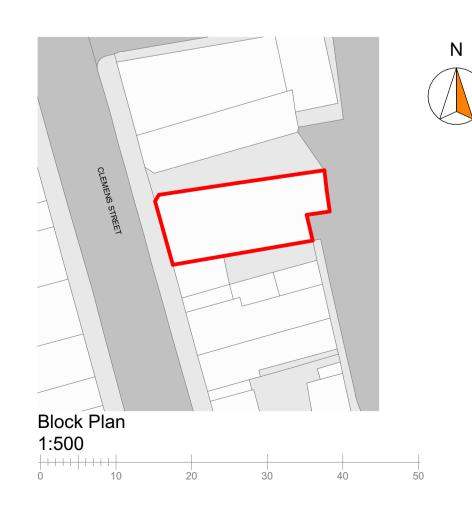

Arch

Project:
Proposed Conversion into
Residential Units
15-17 Clemens Street
Leamington Spa
CV31 2DW

Mr K Sapra

Drawing Title:

Proposed Plans, Elevations, Location and Block Plan - Render

31/05/2022

Purpose of Issue:
Planning