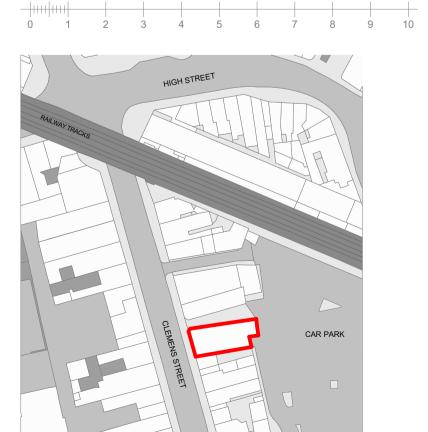

1:100



## **Proposed Materials**

Roof -

Walls - Red brick to match existing

Vertical Slate White Render

White Render

Slate roof tile to match existing Single ply membrane

Windows and doors - Painted timber doors

Painted timber sliding sash windows

Rainwater goods - Metal gutters and downpipes

Disclaimer:

This drawing is subject to copyright  $\mathbb{C}$ , and is the property of AT Architects Limited and must not be copied in whole or in part without their written permission. This drawing should be read in conjunction with all the appropriate consultants design drawings, together with any other AT Architects Limited drawings and the appropriate specification as issued. No liability will be accepted for any amendments made to this drawing by third/other parties.

This drawin