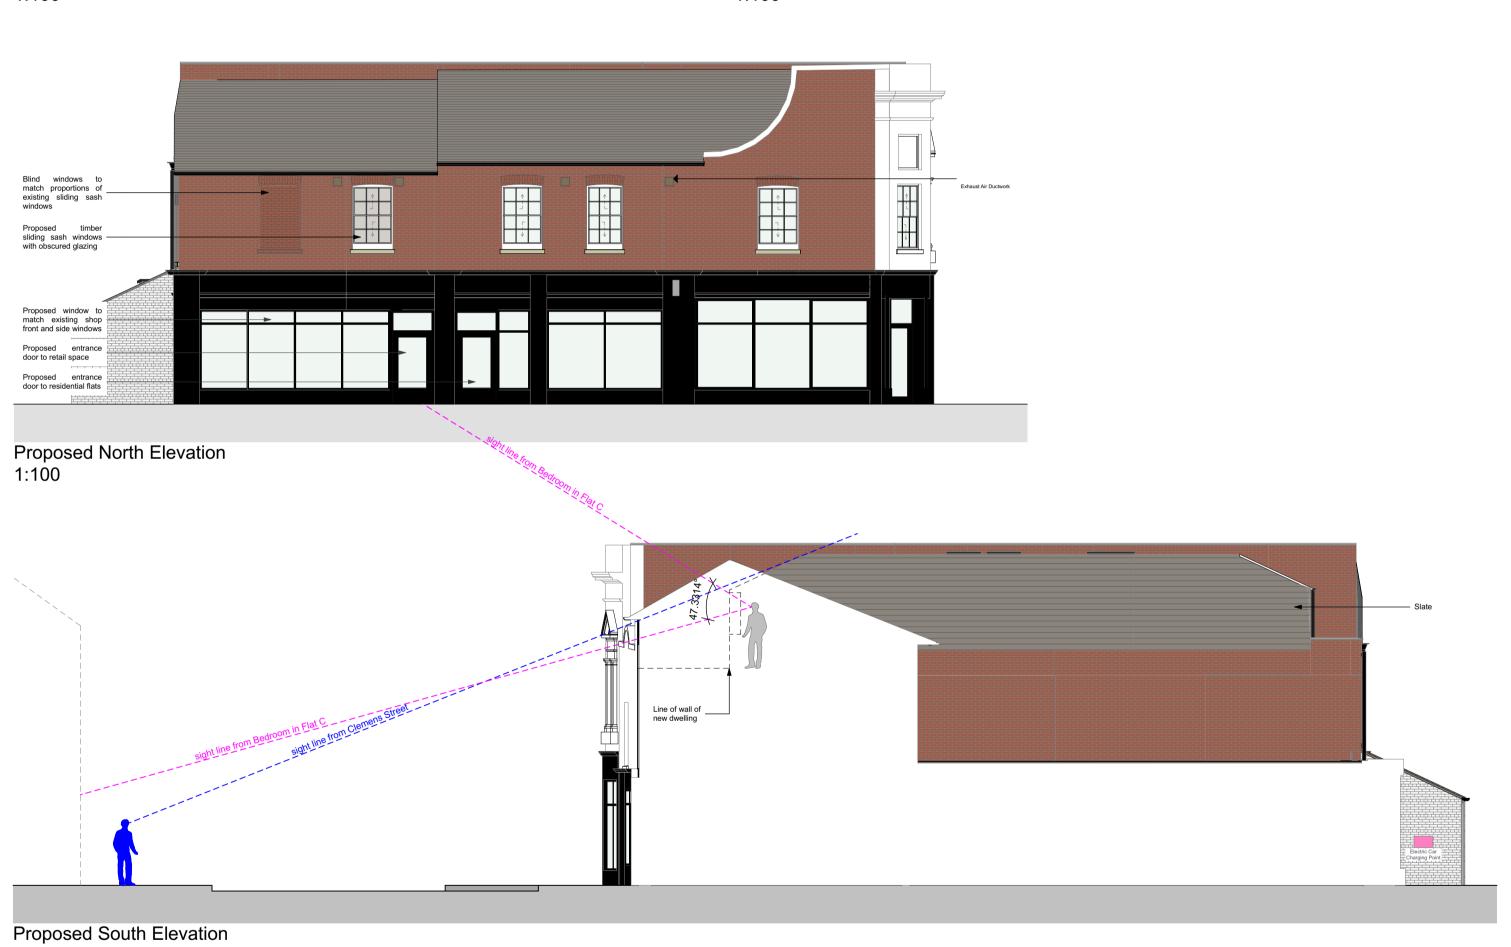

## **Proposed Materials**

Roof -

Walls - Red brick to match existing

Vertical Slate White Render

White Render

Slate roof tile to match existing Single ply membrane

Windows and doors - Painted timber doors

Painted timber sliding sash windows