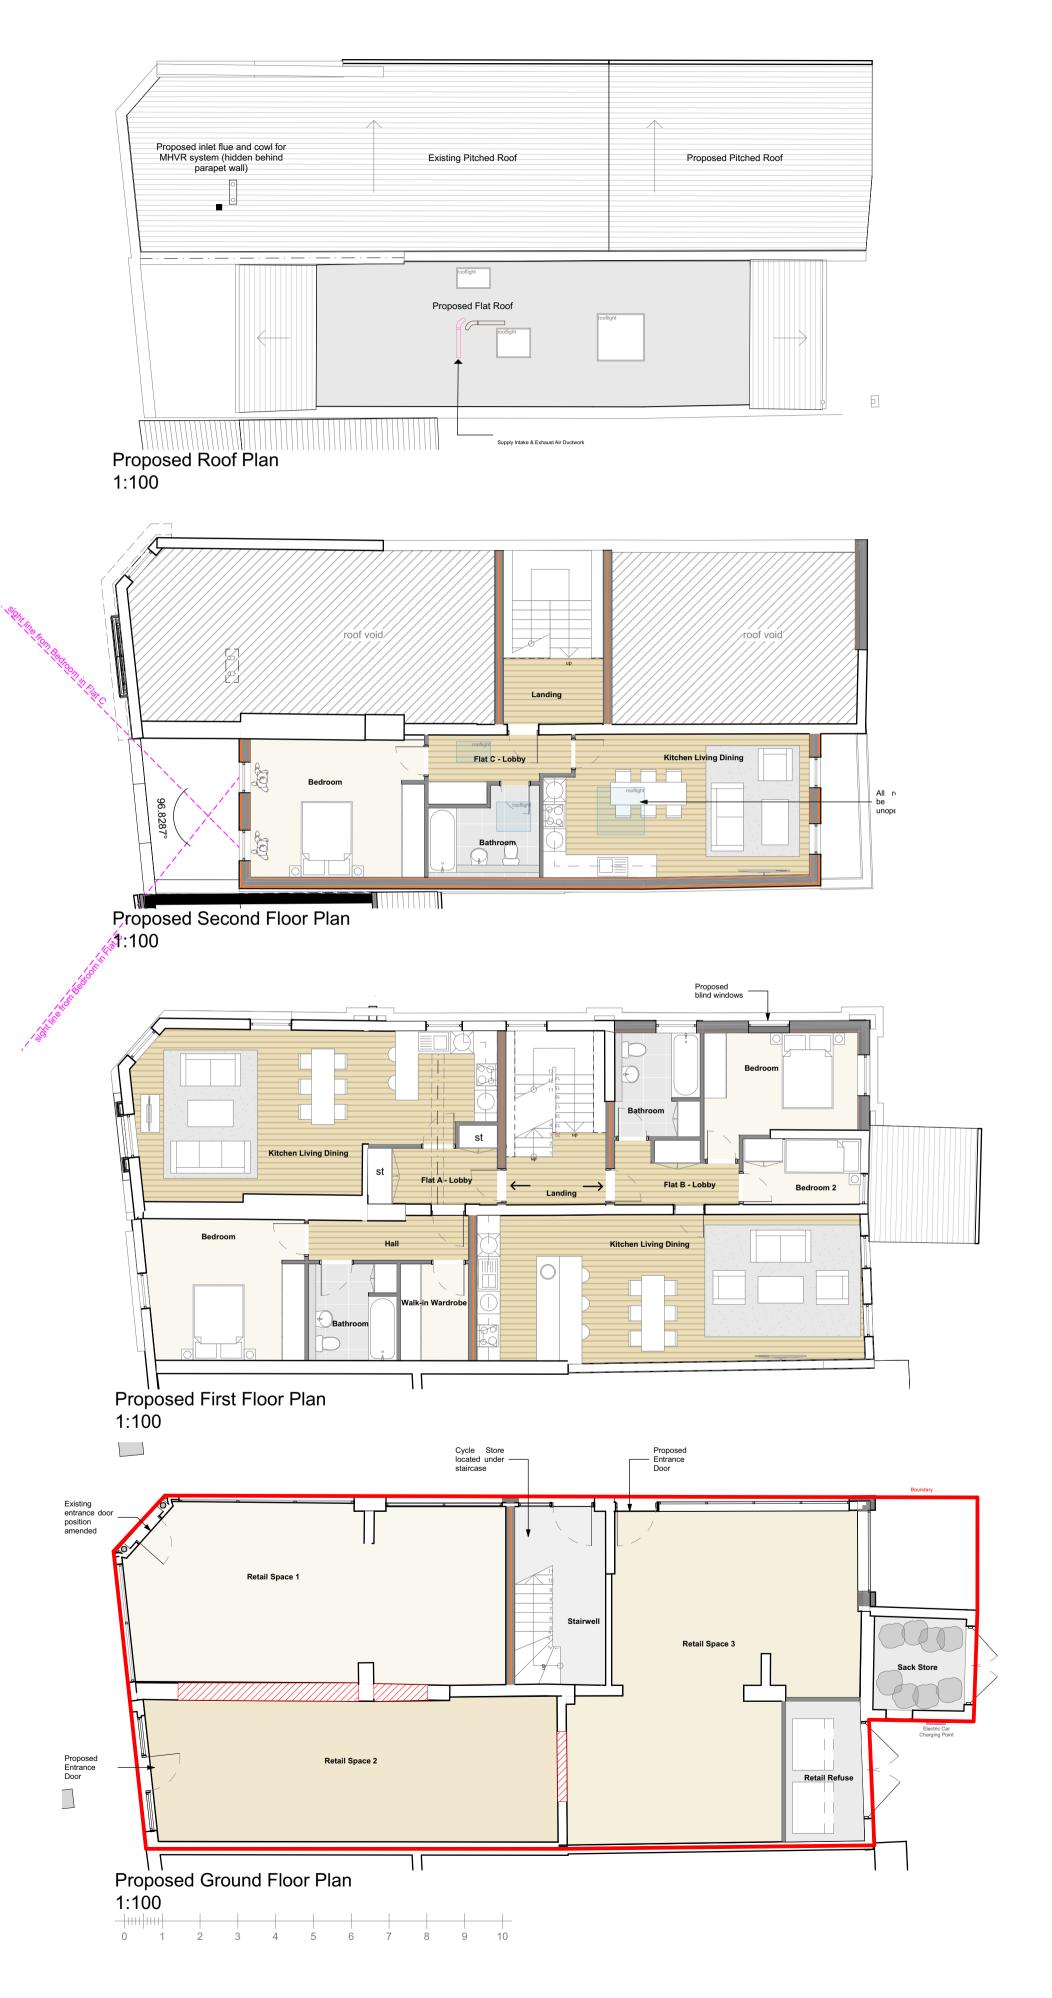

## **Proposed Materials**

Roof -

Walls - Red brick to match existing

Vertical Slate White Render

White Render

Slate roof tile to match existing Single ply membrane

Windows and doors - Painted timber doors

Painted timber sliding sash windows