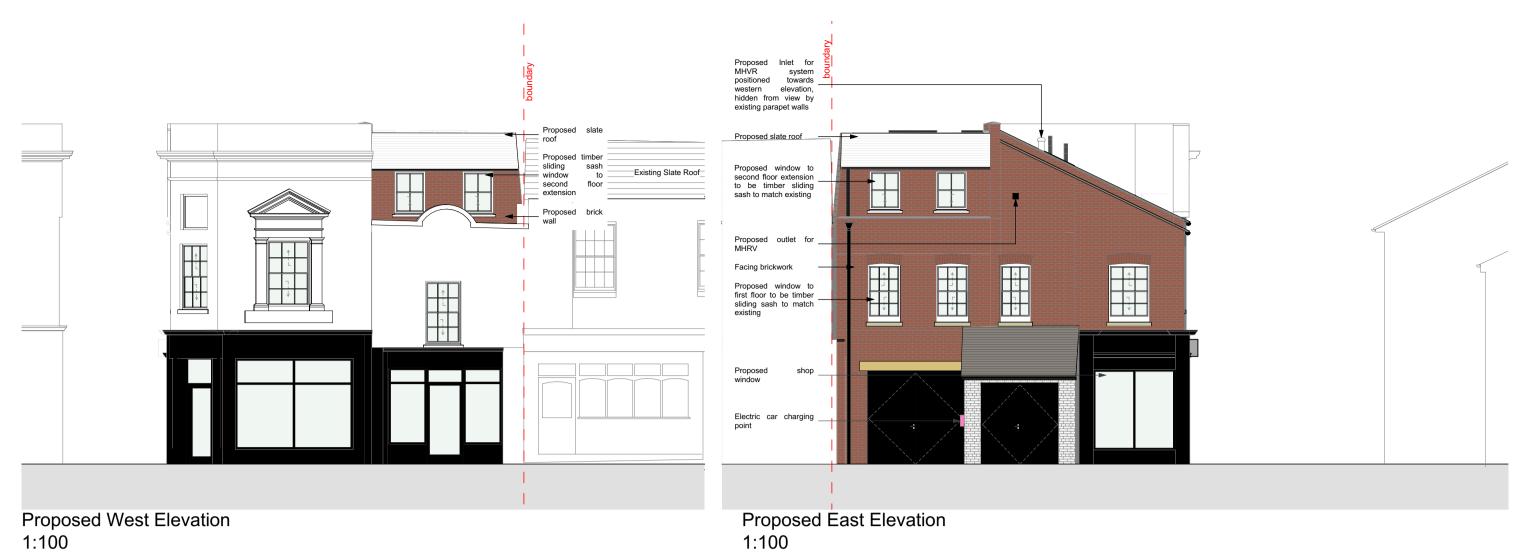

## **Proposed Materials**

Roof -

Walls - Red brick to match existing

Vertical Slate White Render

White Render

Slate roof tile to match existing Single ply membrane

Windows and doors - Painted timber doors

Painted timber sliding sash windows