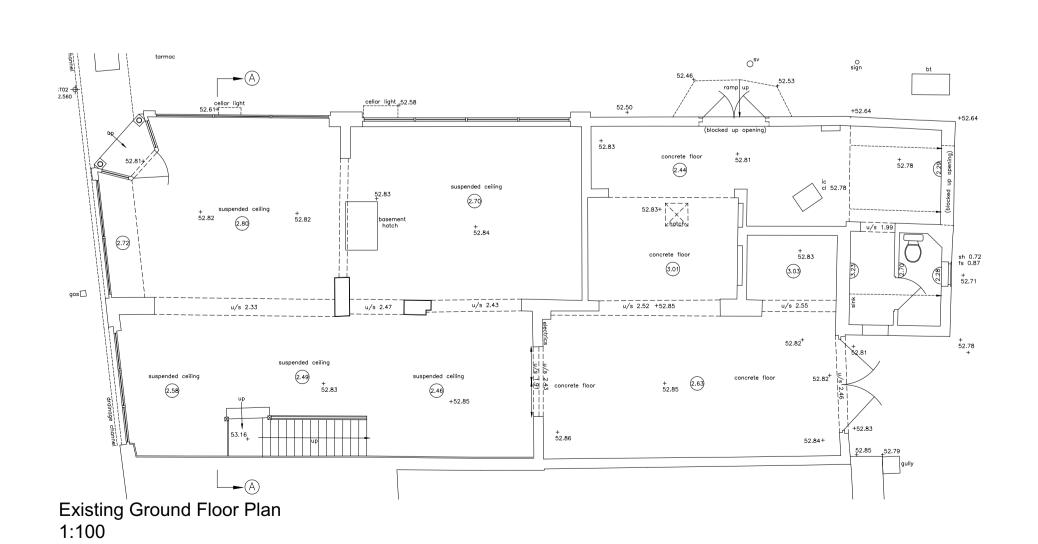

Existing East Elevation 1:100



Existing North Elevation 1:100



Existing First Floor Plan 1:100 0 1 2 3 4 5 6 7 8 9 10







## Disclaimer:

This drawing is subject to copyright ©, and is the property of AT Architects Limited and must not be copied in whole or in part without their written permission. This drawing should be read in conjunction with all the appropriate consultants design drawings, together with any other AT Architects Limited drawings and the appropriate specification as issued. No liability will be accepted for any amendments made to this drawing by third/other parties.

This drawing must not be scaled. The contractor is to report all dimensional discrepancies, errors or omissions to AT Architects Limited prior to commencing construction works. The Contractor should also check and verify all building levels, site positioning, services, sewers, drains etc.. prior to commencing any works, and no