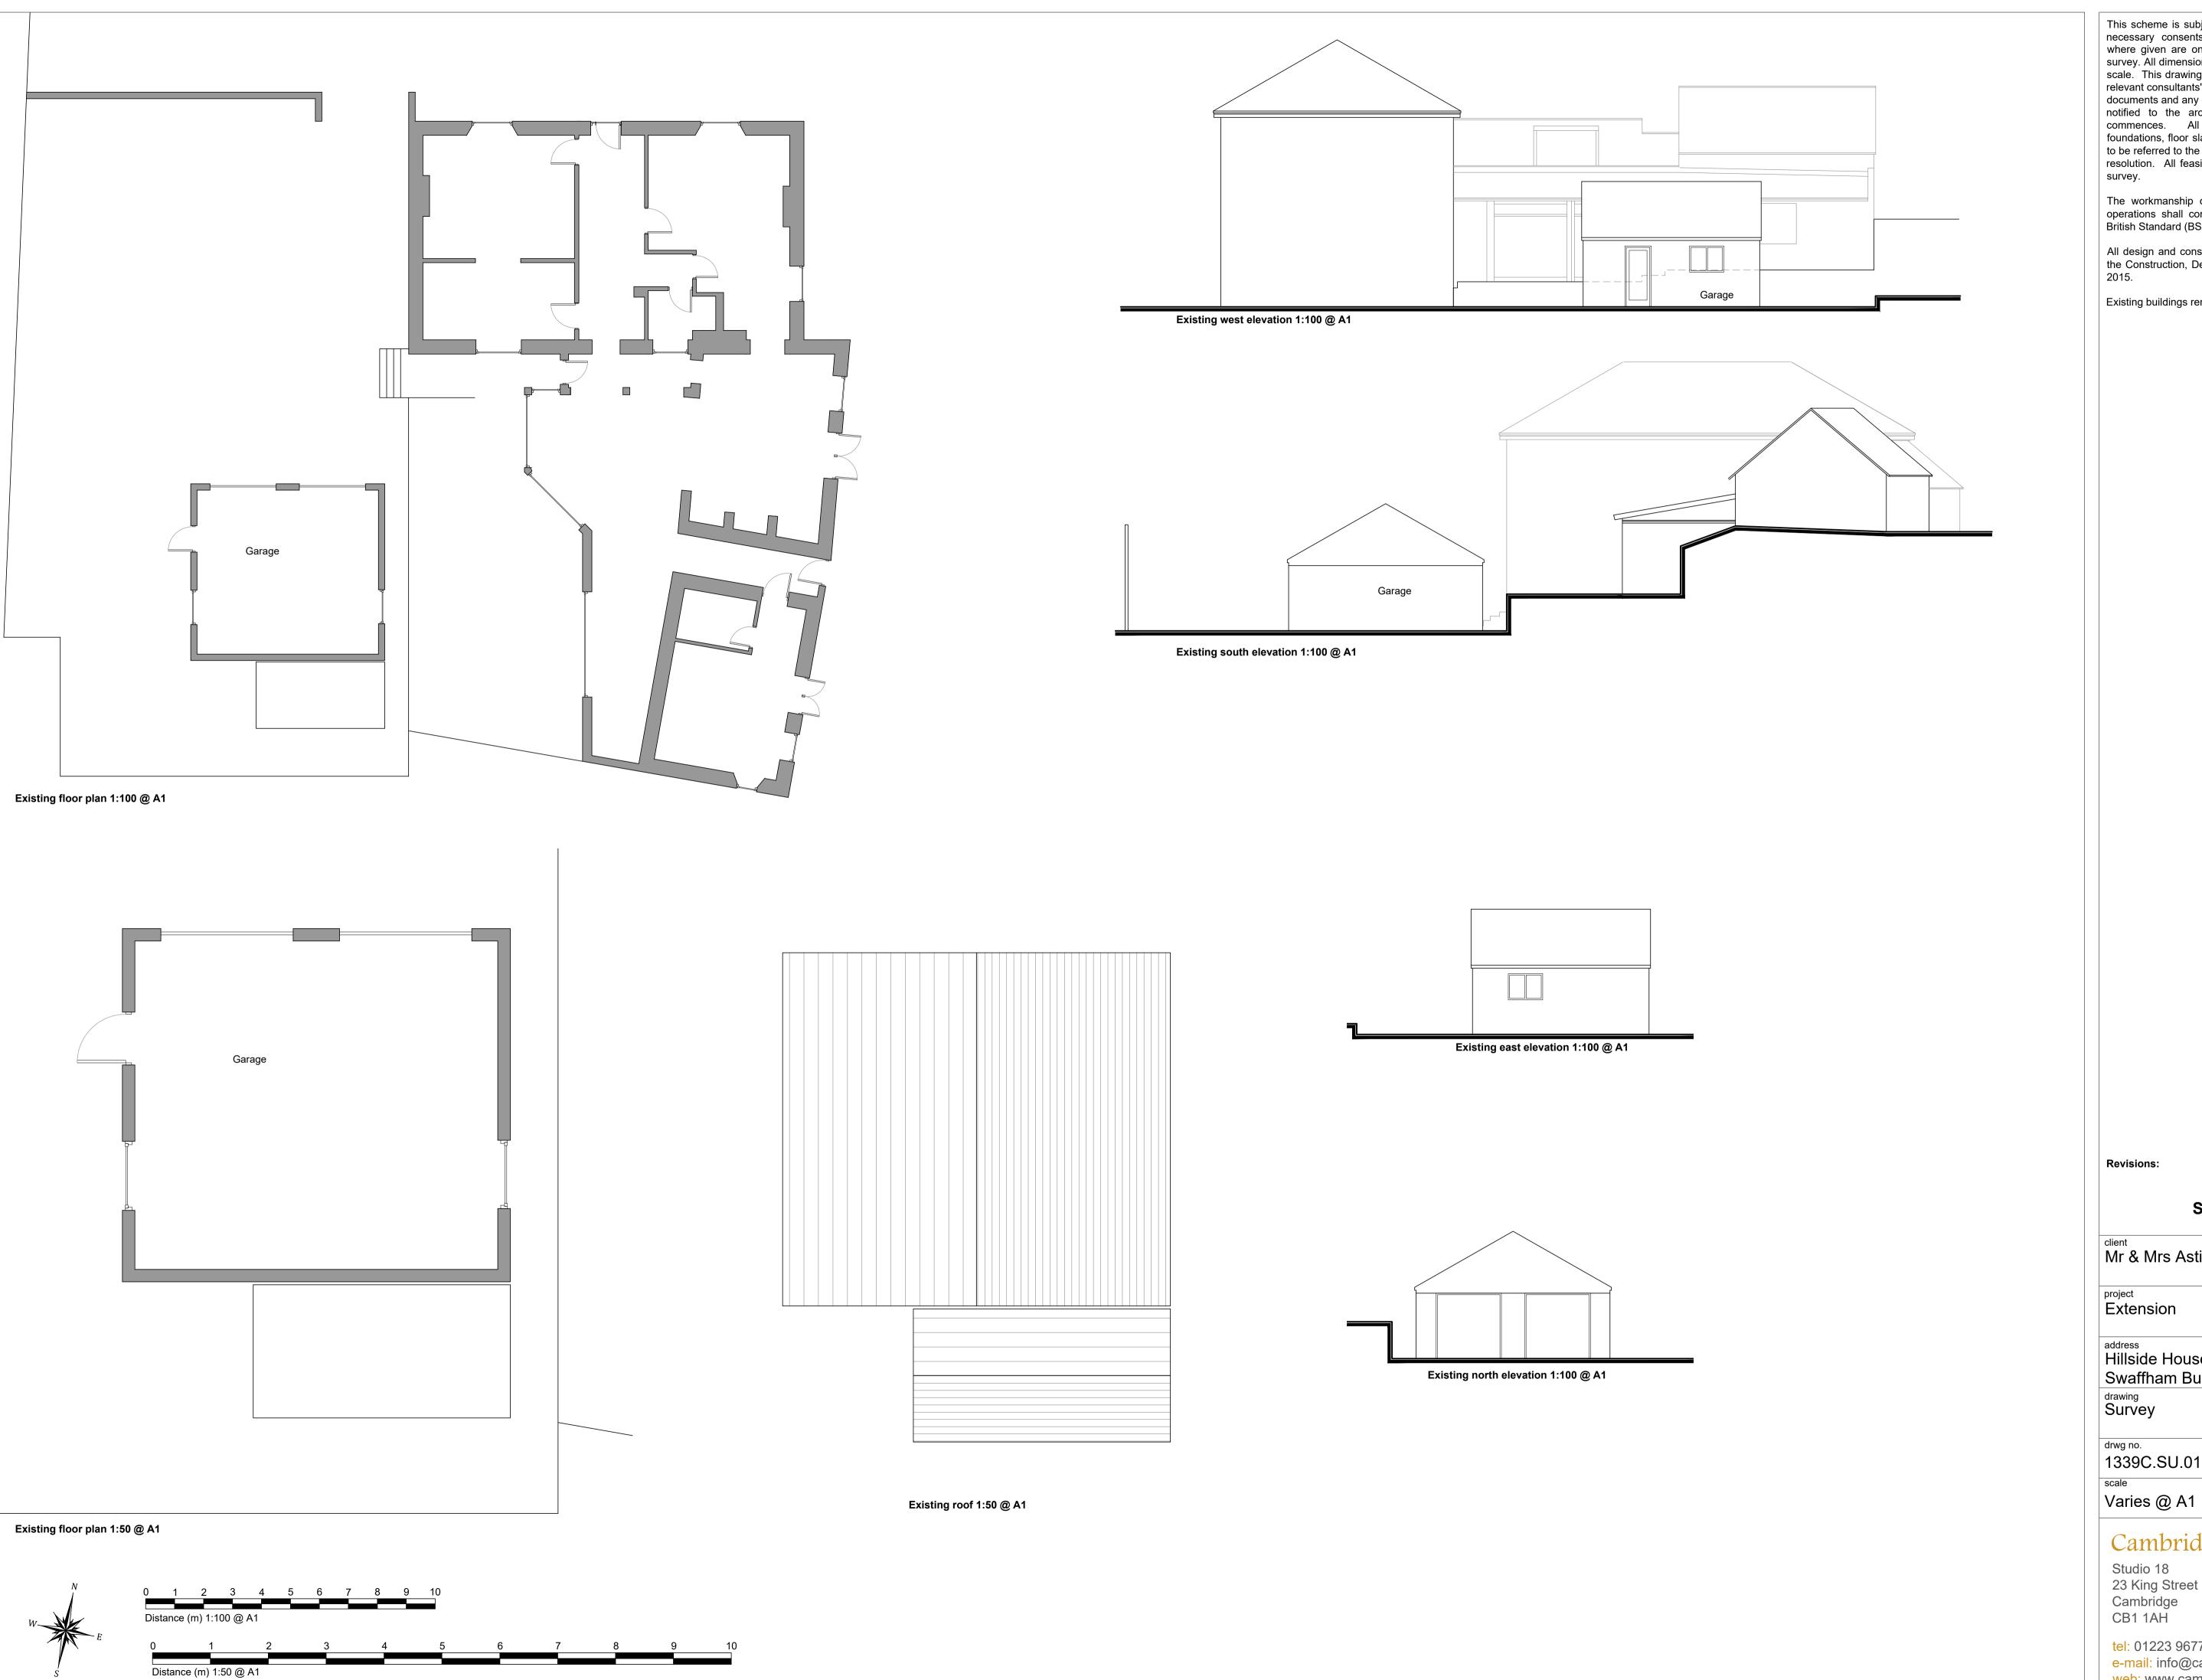

Existing buildings remain unsurveyed.

SURVEY

Mr & Mrs Astin

Hillside House, Heath Road Swaffham Bulbeck, Cambs, CB25 0LS

|  | drwg no.    | rev     |
|--|-------------|---------|
|  | 1339C.SU.01 | В       |
|  | scale       | date    |
|  | Varies @ A1 | Feb '22 |