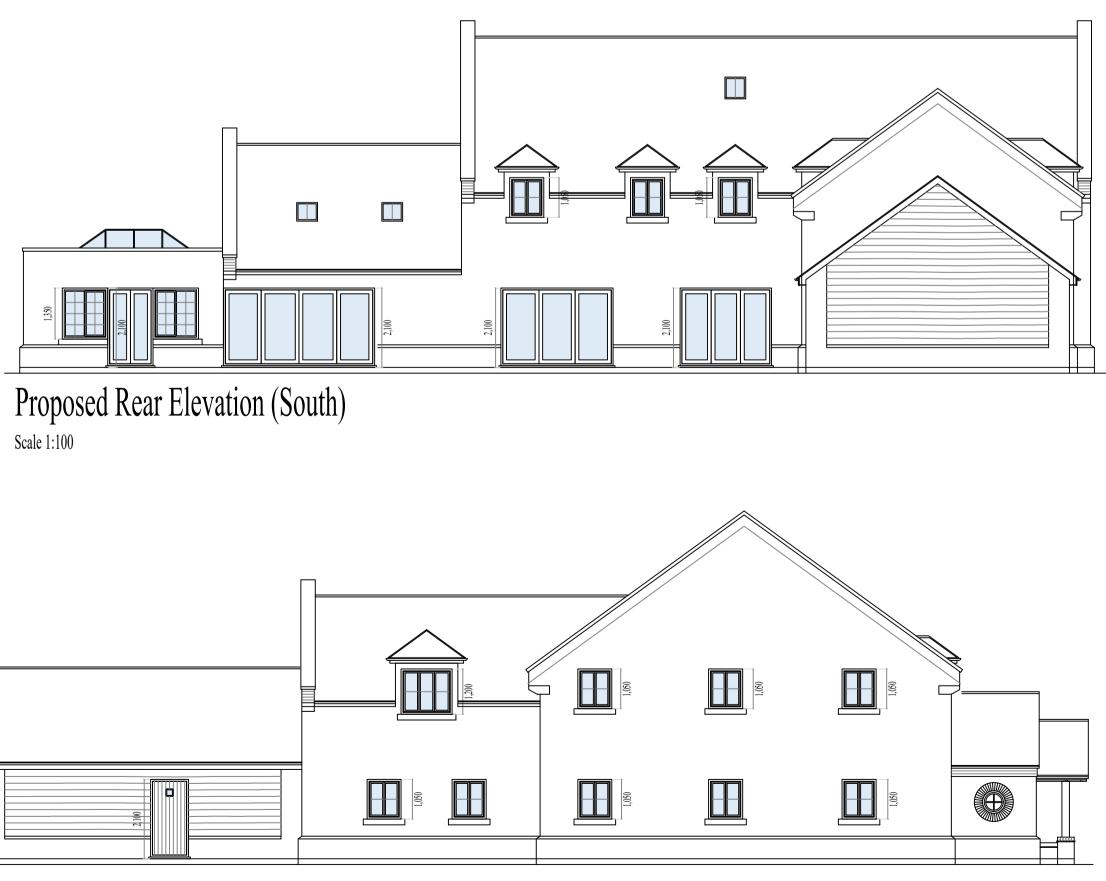

Proposed Side Elevation (West) Scale 1:100

Proposed Side Elevation (East) Scale 1:100

Proposed Front Elevation (North)

| Revision Description                                                          |                       | Date           | Revised By            |  |
|-------------------------------------------------------------------------------|-----------------------|----------------|-----------------------|--|
| MJS House, Wisbech Road, March, Cambs, PE15 0BA   W www.mjsconstruction.co.uk |                       |                |                       |  |
| Project<br>Proposed 4                                                         | -Bed Dwelling         |                |                       |  |
| Drawing Title<br>Proposed Elevations                                          |                       |                |                       |  |
| Address<br>Land at East End<br>Hilgay                                         |                       | Drawing Issue  | Planning Reference    |  |
| Drawn By<br>A. Sutton                                                         | Paper Size<br>A1      | Date<br>Februa | Date<br>February 2020 |  |
| Project Name<br>2343                                                          | Drawing Number<br>003 | Revision       | -                     |  |