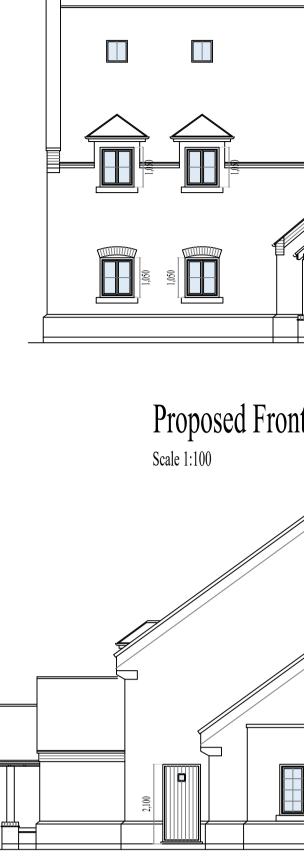

Proposed Side Elevation (West) Scale 1:100

Proposed Side Elevation (East) Scale 1:100

Proposed Front Elevation (North)

| Revision Description                                                          |                       | Date           | Revised By            |  |
|-------------------------------------------------------------------------------|-----------------------|----------------|-----------------------|--|
| MJS House, Wisbech Road, March, Cambs, PE15 0BA   W www.mjsconstruction.co.uk |                       |                |                       |  |
| Project<br>Proposed 4                                                         | -Bed Dwelling         |                |                       |  |
| Drawing Title<br>Proposed Elevations                                          |                       |                |                       |  |
| Address<br>Land at East End<br>Hilgay                                         |                       | Drawing Issue  | Planning Reference    |  |
| Drawn By<br>A. Sutton                                                         | Paper Size<br>A1      | Date<br>Februa | Date<br>February 2020 |  |
| Project Name<br>2343                                                          | Drawing Number<br>003 | Revision       | -                     |  |