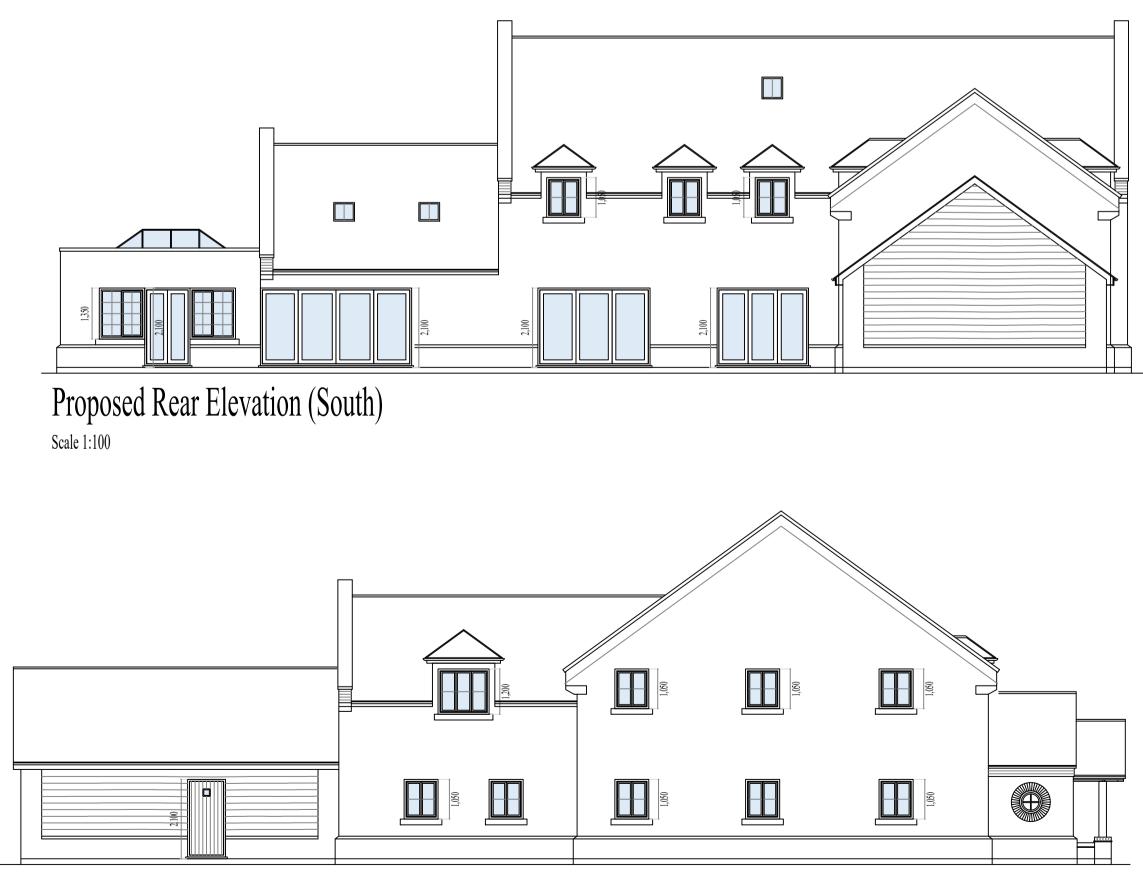

Proposed Side Elevation (West) Scale 1:100

Proposed Side Elevation (East) Scale 1:100

Proposed Front Elevation (North)

| Revision Description                                                          |                       | Date           | Revised By            |  |
|-------------------------------------------------------------------------------|-----------------------|----------------|-----------------------|--|
| MJS House, Wisbech Road, March, Cambs, PE15 0BA   W www.mjsconstruction.co.uk |                       |                |                       |  |
| Project<br>Proposed 4                                                         | -Bed Dwelling         |                |                       |  |
| Drawing Title<br>Proposed Elevations                                          |                       |                |                       |  |
| Address<br>Land at East End<br>Hilgay                                         |                       | Drawing Issue  | Planning Reference    |  |
| Drawn By<br>A. Sutton                                                         | Paper Size<br>A1      | Date<br>Februa | Date<br>February 2020 |  |
| Project Name<br>2343                                                          | Drawing Number<br>003 | Revision       | -                     |  |