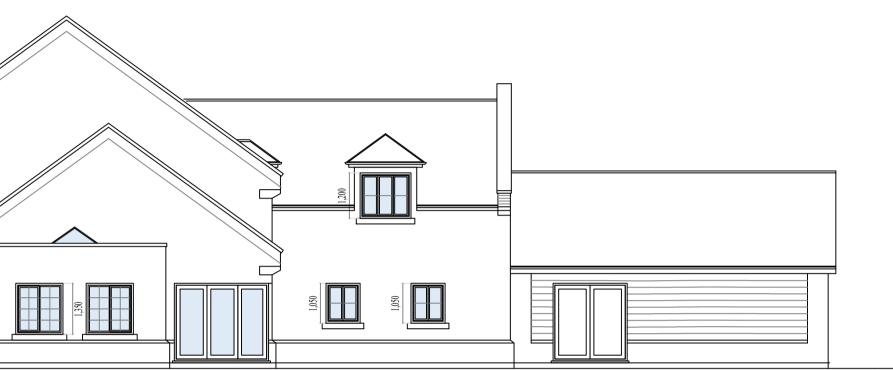

Proposed Side Elevation (West) Scale 1:100

Proposed Side Elevation (East) Scale 1:100

Proposed Front Elevation (North)

| Revision Description                                                          |                       | Date           | Revised By            |  |
|-------------------------------------------------------------------------------|-----------------------|----------------|-----------------------|--|
| MJS House, Wisbech Road, March, Cambs, PE15 0BA   W www.mjsconstruction.co.uk |                       |                |                       |  |
| Project<br>Proposed 4                                                         | -Bed Dwelling         |                |                       |  |
| Drawing Title<br>Proposed Elevations                                          |                       |                |                       |  |
| Address<br>Land at East End<br>Hilgay                                         |                       | Drawing Issue  | Planning Reference    |  |
| Drawn By<br>A. Sutton                                                         | Paper Size<br>A1      | Date<br>Februa | Date<br>February 2020 |  |
| Project Name<br>2343                                                          | Drawing Number<br>003 | Revision       | -                     |  |