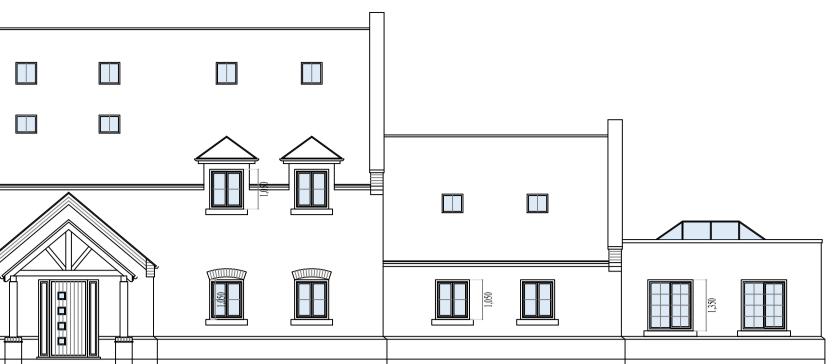

Proposed Side Elevation (West) Scale 1:100

Proposed Side Elevation (East) Scale 1:100

Proposed Front Elevation (North)

| Revision Description                                                          |                       | Date           | Revised By            |  |
|-------------------------------------------------------------------------------|-----------------------|----------------|-----------------------|--|
| MJS House, Wisbech Road, March, Cambs, PE15 0BA   W www.mjsconstruction.co.uk |                       |                |                       |  |
| Project<br>Proposed 4                                                         | -Bed Dwelling         |                |                       |  |
| Drawing Title<br>Proposed Elevations                                          |                       |                |                       |  |
| Address<br>Land at East End<br>Hilgay                                         |                       | Drawing Issue  | Planning Reference    |  |
| Drawn By<br>A. Sutton                                                         | Paper Size<br>A1      | Date<br>Februa | Date<br>February 2020 |  |
| Project Name<br>2343                                                          | Drawing Number<br>003 | Revision       | -                     |  |