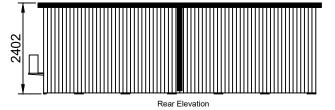

#### Walls:

Timber frame (Tanalised) with 50mm of Rockwool insulated cavity incorporating breathable foiled photon wrap.

Cladding: Composite black cladding to all elevations.