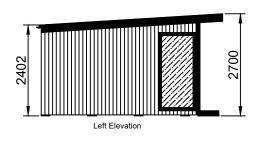

Front Elevation

7000 4200 4000 Air-Conditioning Condenser 1000 905 3800 7200

Floor Plan

Meters 4 5 2 3

General Construction:

Roof: 60mm - 80mm of high density polyurethane insulation surrounded by 1mm steel plates