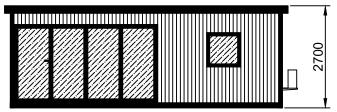

Front Elevation

7000 4200 4000 Air-Conditioning Condenser 1000 905 3800 7200

Floor Plan

Meters 4 5 2 3

General Construction:

Roof: 60mm - 80mm of high density polyurethane insulation surrounded by 1mm steel plates

# Doors:

Bi-fold doors (3800mm x 2070mm) with Planitherm glass

## Windows:

Large full height window (non-opening) with Planitherm glass Square window (905mm x 905mm, Opening: top-hung) with Planitherm glass

Air-Conditioning: Libero-S Smart Inverter Air-Conditioning Unit