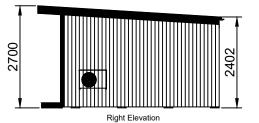

## Windows:

Large full height window (non-opening) with Planitherm glass Square window (905mm x 905mm, Opening: top-hung) with Planitherm glass

Air-Conditioning: Libero-S Smart Inverter Air-Conditioning Unit