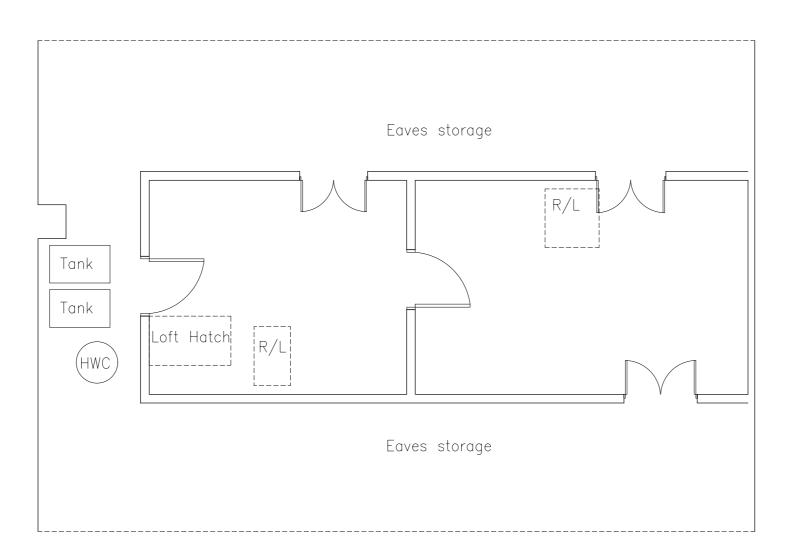

## Kitchen Lounge ¡Loft Hat¢h |Cupb'd Bedroom 2 Bathroom Bedroom Garage

Attic Scale: 1:50

Ground Floor