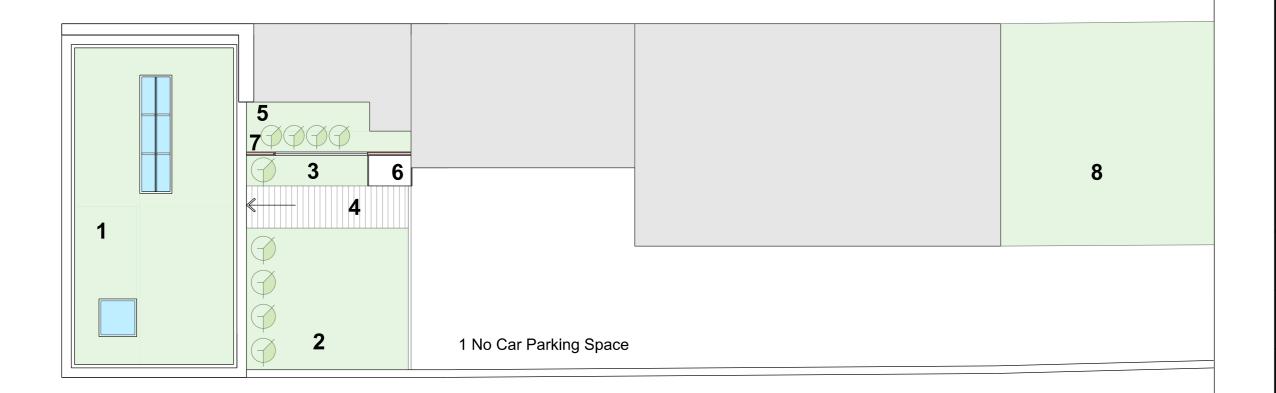

Drawing Scale is 1:100 Paper Size is A3

Proposed Site Plan @ 1:100 Ilustrating New Landscaping and Screens/Fences

- 1. New Green Sedum Roof
- 2. New Garden to Proposed Dwelling
- 3. New Garden to Proposed Dwelling
- 4. Entrance Path to Proposed Dwelling
- 5. New Garden Screening
- 6. New Timber Bin Store to Proposed Dwelling
- 7. New Screening
- 8. Existing Garden