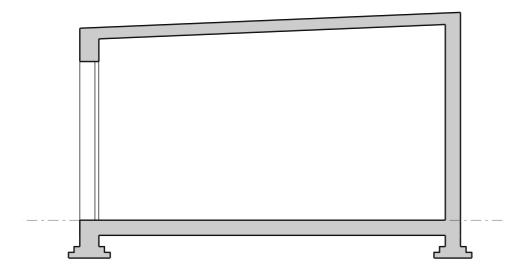

Front Elevation @ 1:50



Part Plan @ 1:50



## **Section AA @ 1:50**



Drawing Scale is 1:50 Paper Size is A3

### **SHAPE** Architecture

WWW.SHAPEARCHITECTURE.CO.UK

### **FOR PLANNING**

# 14 Westbourne Gardens Hove BN3 5PP

Existing Survey Sheet 04

## Survey

1:50 @A3 May 2022

### **SU006**

DWG. NO.

REVISION

This drawing is copyright Shape Architecture Ltd. The Contractor must not scale from the drawing. All dimensions to be taken from dimension strings. Where any discrepencies are found between dimensions these must be brought to the attention of the Architects for resolution. Where discrepencies exist between reference or assembly drawings and detail drawings the latter take preference.