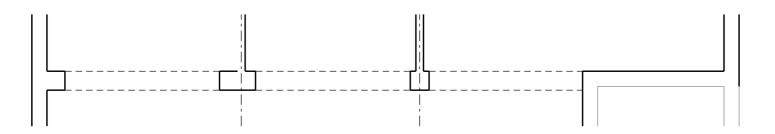

Front Elevation @ 1:50



Part Plan @ 1:50



## **Section AA @ 1:50**



Drawing Scale is 1:50 Paper Size is A3

### **SHAPE** Architecture

WWW.SHAPEARCHITECTURE.CO.UK

### **FOR PLANNING**

# 14 Westbourne Gardens Hove BN3 5PP

Existing Survey Sheet 04

## Survey

1:50 @A3 May 2022

### **SU006**

DWG. NO.

REVISION

This drawing is copyright Shape Architecture Ltd. The Contractor must not scale from the drawing. All dimensions to be taken from dimension strings. Where any discrepencies are found between dimensions these must be brought to the attention of the Architects for resolution. Where discrepencies exist between reference or assembly drawings and detail drawings the latter take preference.