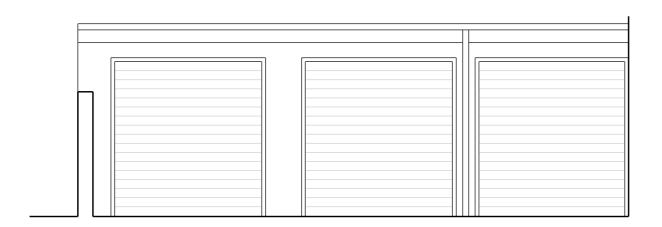

Front Elevation @ 1:50



Part Plan @ 1:50



## **Section AA @ 1:50**



Drawing Scale is 1:50 Paper Size is A3

### **SHAPE** Architecture

WWW.SHAPEARCHITECTURE.CO.UK

### **FOR PLANNING**

# 14 Westbourne Gardens Hove BN3 5PP

Existing Survey Sheet 04

## Survey

1:50 @A3 May 2022

### **SU006**

DWG. NO.

REVISION

This drawing is copyright Shape Architecture Ltd. The Contractor must not scale from the drawing. All dimensions to be taken from dimension strings. Where any discrepencies are found between dimensions these must be brought to the attention of the Architects for resolution. Where discrepencies exist between reference or assembly drawings and detail drawings the latter take preference.