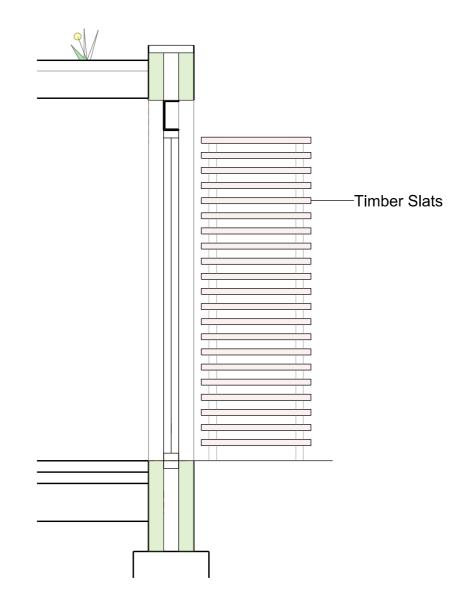

### Drawing Scale is 1:25 Paper Size is A3

## **SHAPE** Architecture

WWW.SHAPEARCHITECTURE.CO.UK

## **FOR PLANNING**

### 14 Westbourne Gardens Hove BN3 5PP

PROJECT

Privacy/Garden Screen

# **Proposals**

1:25 @A3 July 2022

SCALE

DATE

#### PL012

DWG. NO.

REVISION

This drawing is copyright Shape Architecture Ltd. The Contractor must not scale from the drawing. All dimensions to be taken from dimension strings. Where any discrepencies are found between dimensions these must be brought to the attention of the Architects for resolution. Where discrepencies exist between reference or assembly drawings and detail drawings the latter take preference.





ElevationPrivacy/Garden Screen @ 1:25