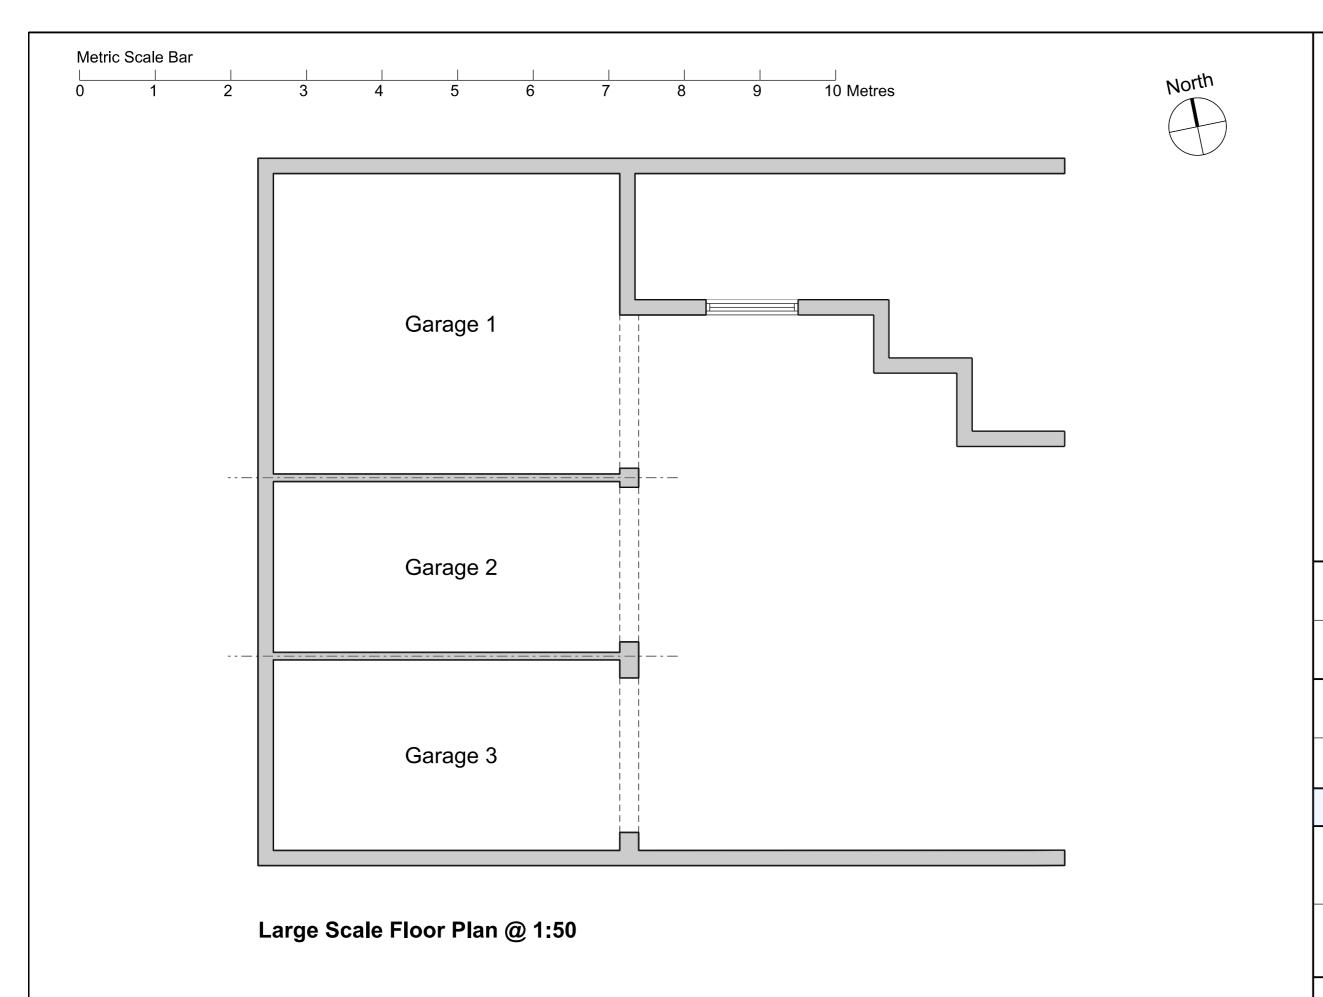

Drawing Scale is 1:50 Paper Size is A3

## 14 Westbourne Gardens Hove BN3 5PP

PROJECT

Existing Survey Sheet 02

\_\_\_

# Survey

1:50 @A3 May 2022

SCALE

DATE

#### SU004

DWG. NO.

REVISION

This drawing is copyright Shape Architecture Ltd. The Contractor must not scale from the drawing. All dimensions to be taken from dimension strings. Where any discrepencies are found between dimensions these must be brought to the attention of the Architects for resolution. Where discrepencies exist between reference or assembly drawings and detail drawings the latter take preference.