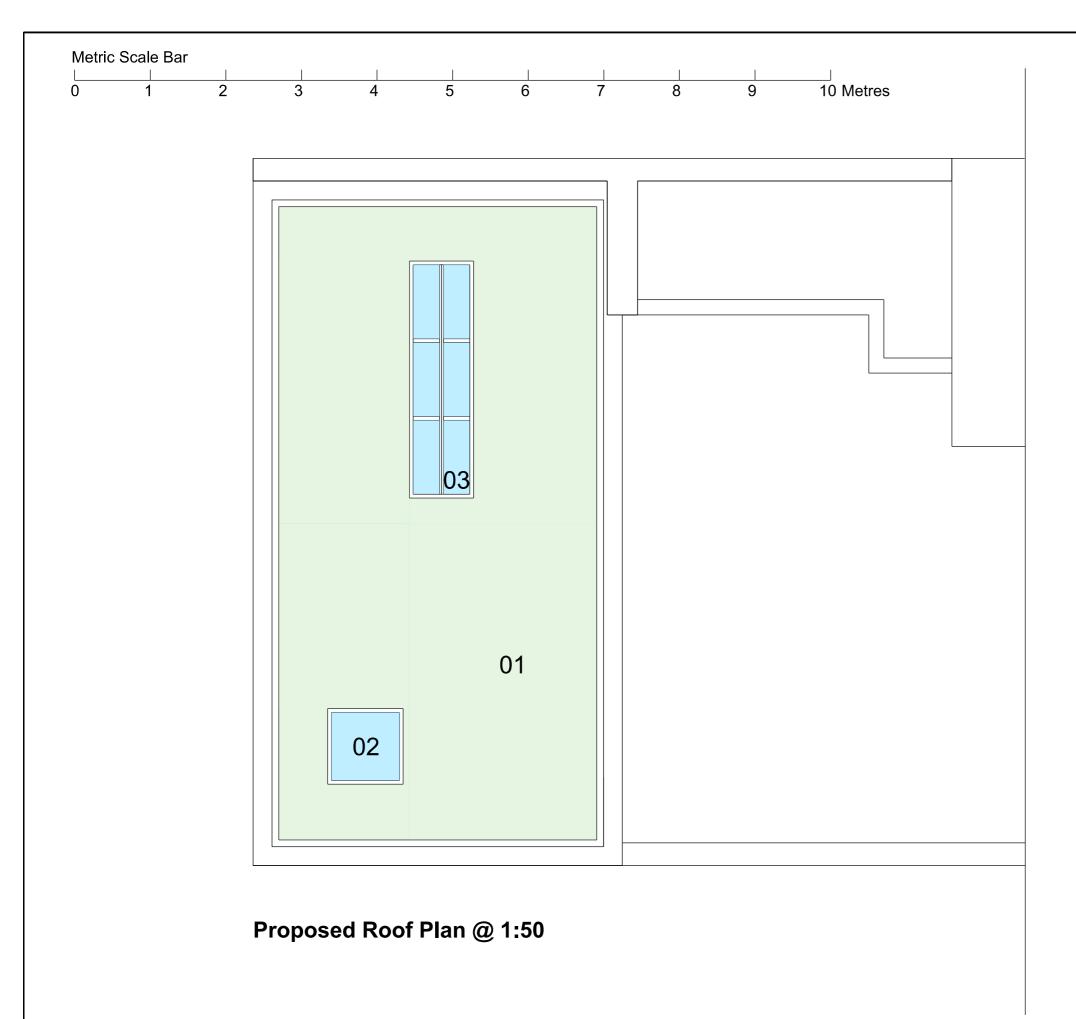

## Materials Key

- 1. Green Sedum roof
- 2. Low Profile Rooflight
- 3. Lantern Profile Rooflight

## **FOR PLANNING**

14 Westbourne Gardens Hove BN3 5PP

ROJECT

Proposed Roof Plan

## **Proposals**

1:50 @A3 May 2022

SCALE

DATE

PL002

DWG. NO.

REVISION

This drawing is copyright Shape Architecture Ltd. The Contractor must not scale from the drawing. All dimensions to be taken from dimension strings. Where any discrepencies are found between dimensions these must be brought to the attention of the Architects for resolution. Where discrepencies exist between reference or assembly drawings and detail drawings the latter take preference.