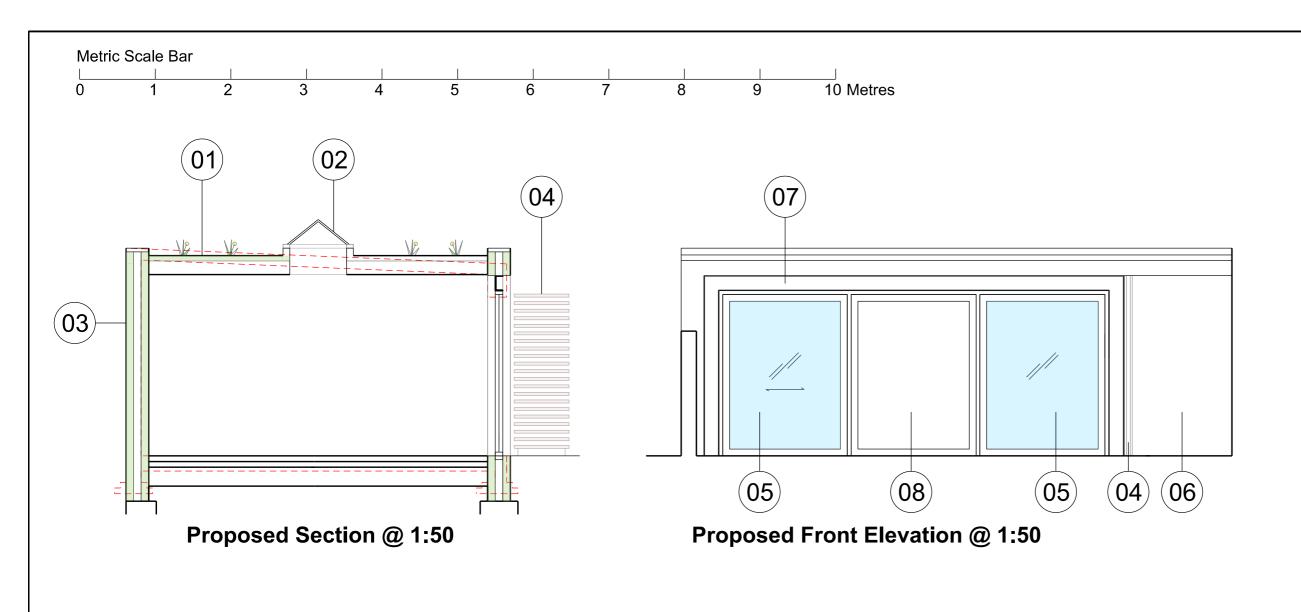

## Materials Key

- 1. Green Sedum roof
- 2. Lantern Profile Rooflight
- 3. Facing Brickwork
- 4. Slatted Screen
- 5. Aluminium Framed Glazed Screen
- 6. Painted Render
- 7. Feature Steel
- 8. Infill Panel as part of Glazing System