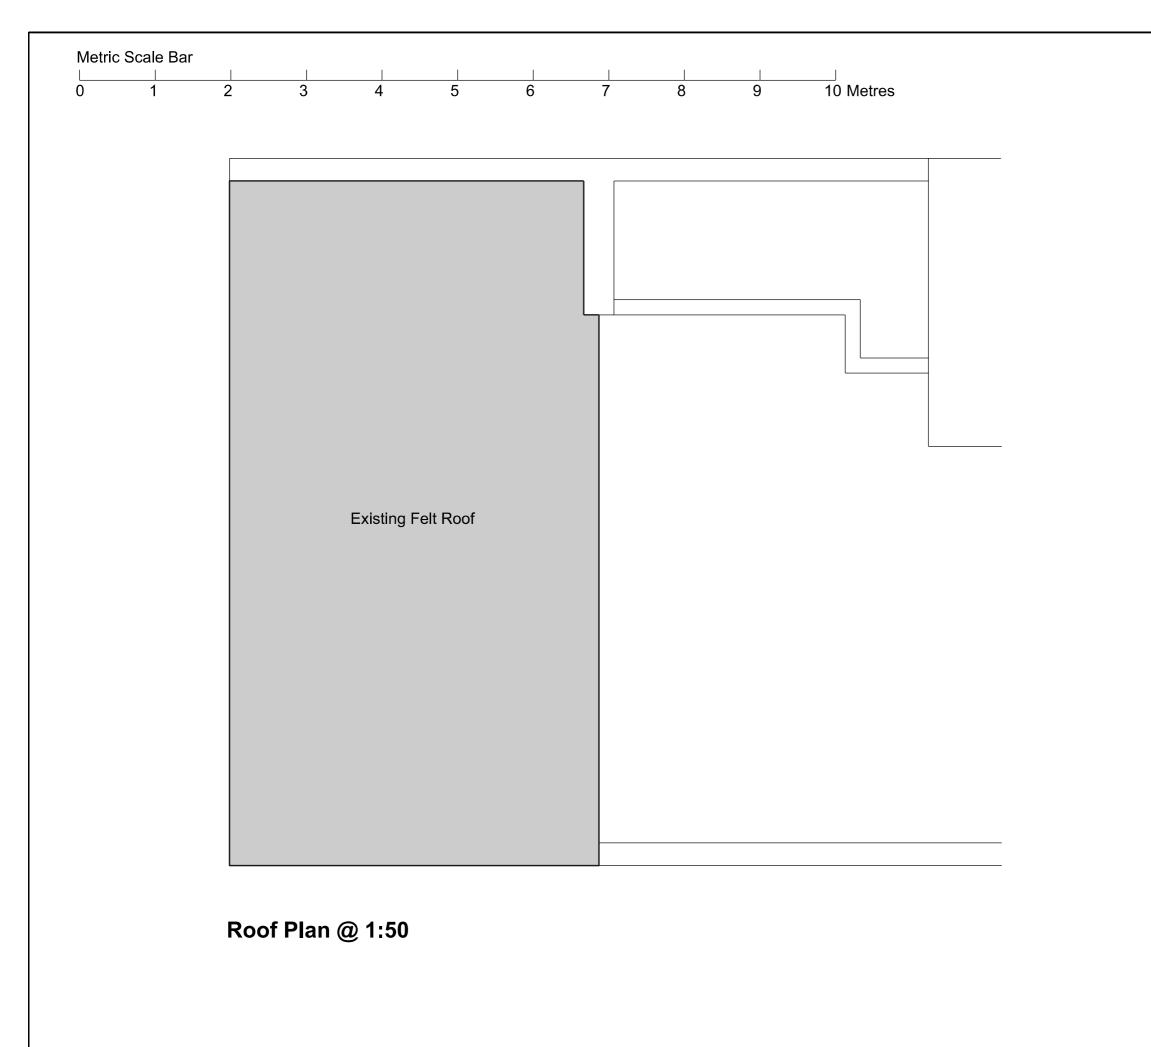

Drawing Scale is 1:50 Paper Size is A3

## 14 Westbourne Gardens Hove BN3 5PP

ROJECT

Existing Survey Sheet 03

Survey

1:50 @A3 May 2022

SCALE

DATE

**SU005** 