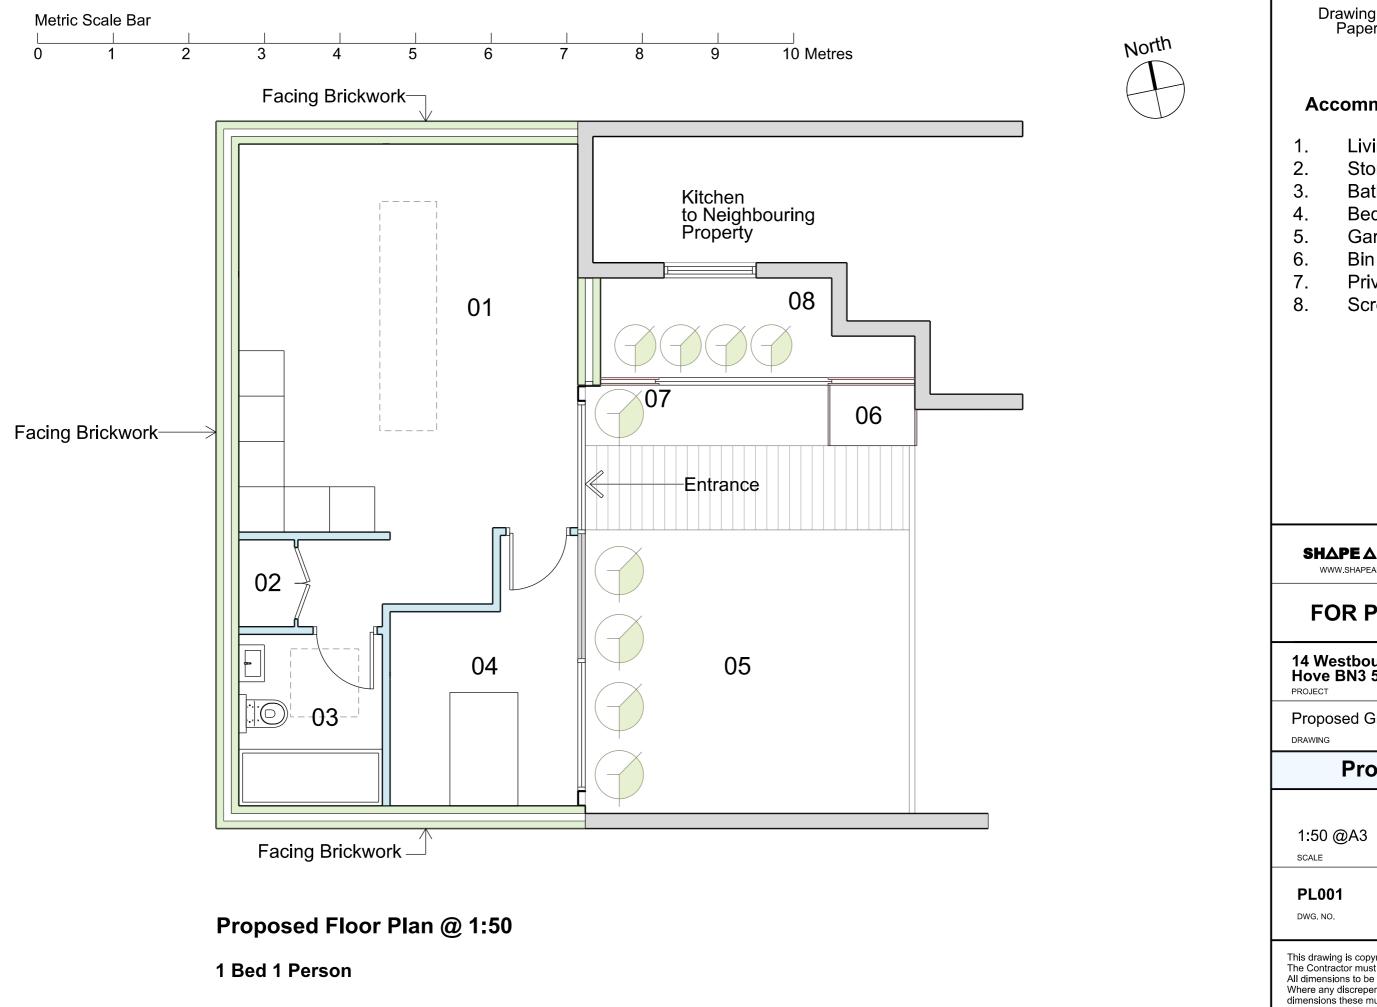

# Drawing Scale is 1:50 Paper Size is A3

#### Accommodation Key

- Living/Dining
- Storage
- Bathroom
- Bed (1P)
- Garden
- **Bin Store**
- **Privacy Screen**
- Screening Garden

## FOR PLANNING

14 Westbourne Gardens Hove BN3 5PP

Proposed Ground Floor Plan