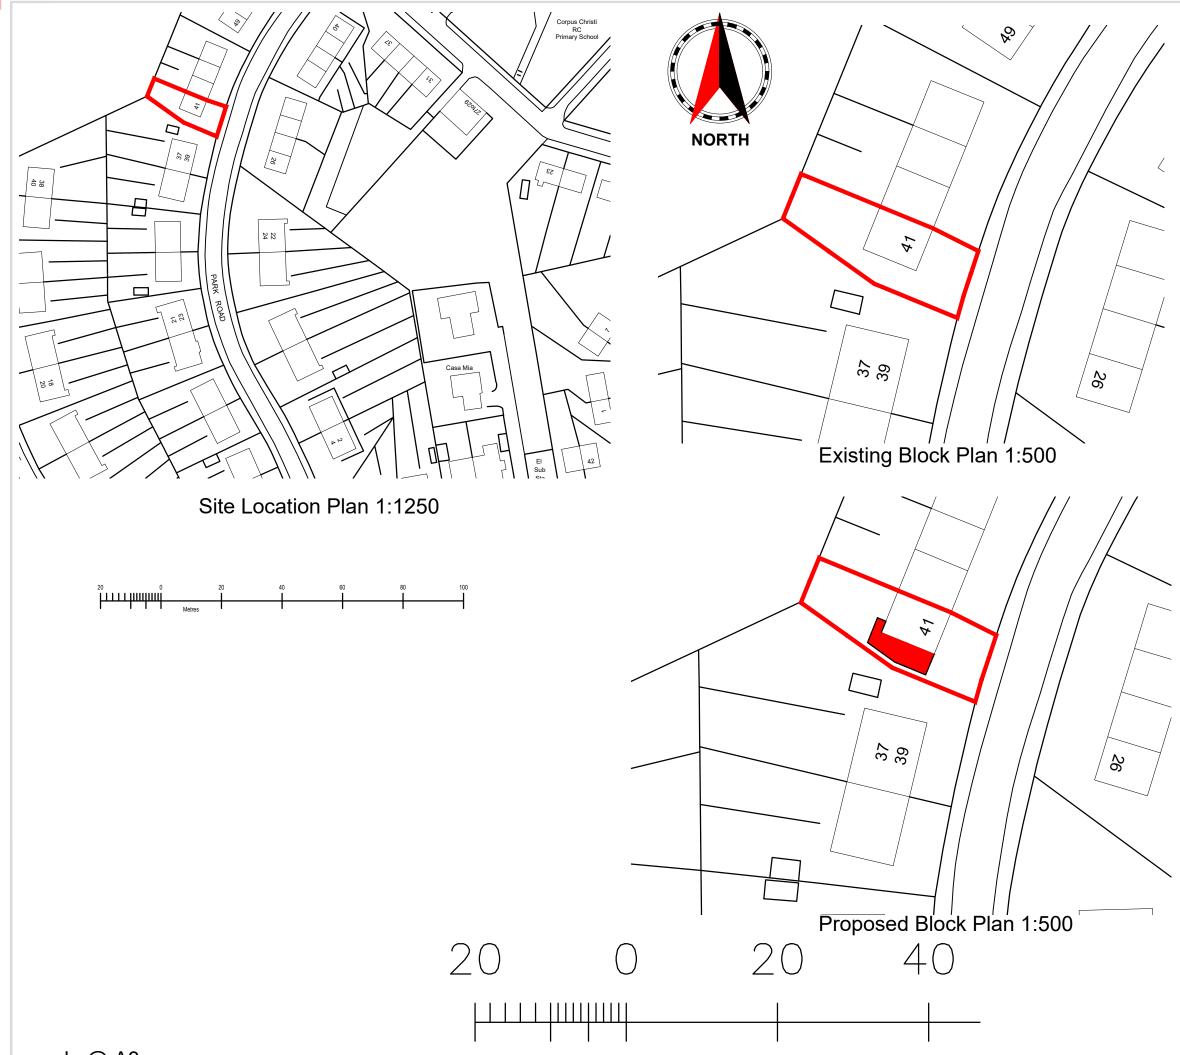

## Mr & Mrs Courtney

Project Title Proposed New Side Extension 41 Park Road, Calderbank Airdrie ML6 9TG

Drawing Title Site Location & Block Plan

April 2022

Job No. Drawing No. A1-718/22 L (2-) 001 Rev.