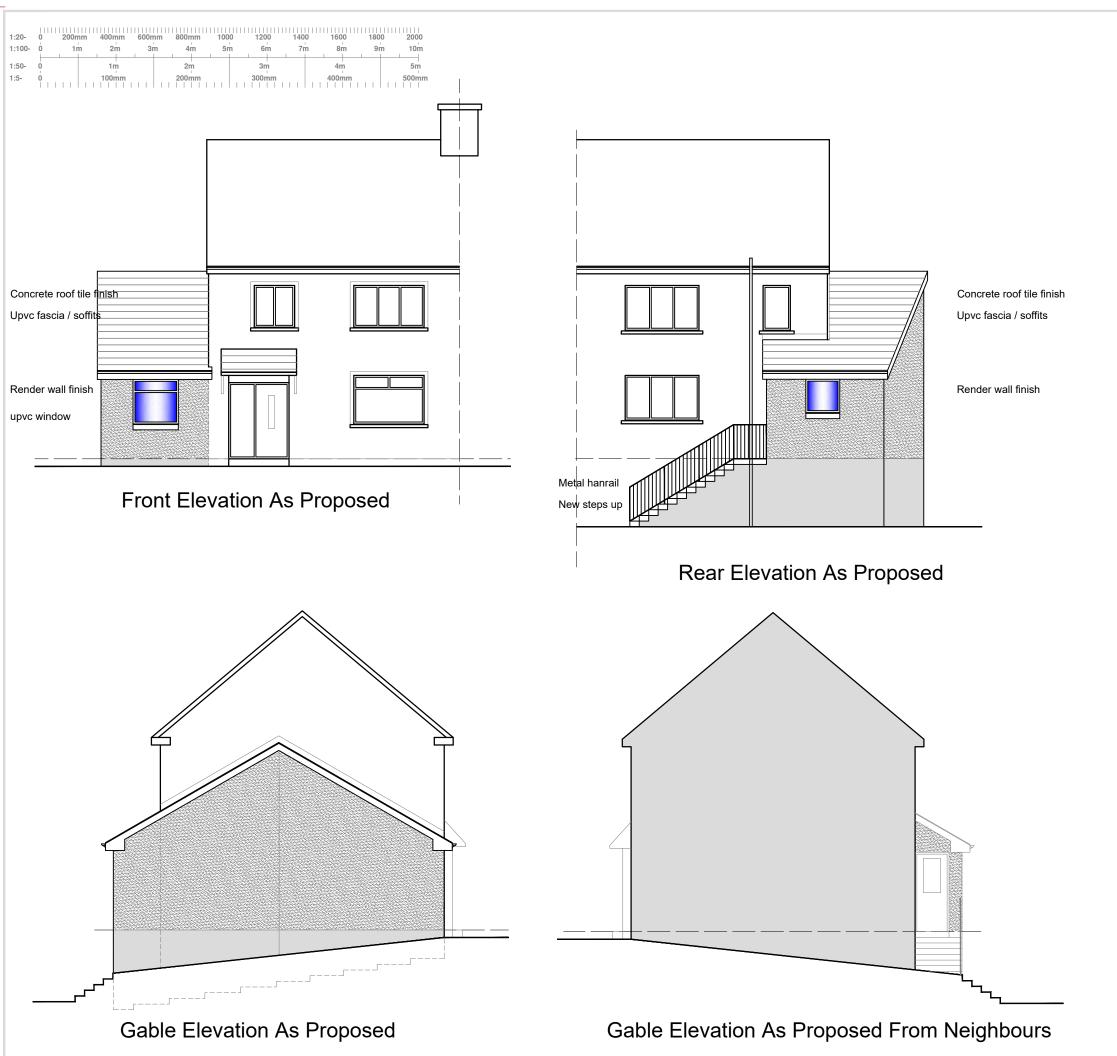

# **External Finishes Specification**

#### **EXTERNAL WALLS TO NEW EXTENSION:**

New external rendered walls with lower smooth render wall finish to match with existing property

#### **ROOF TO EXTENSION:**

New dark grey concrete roof tiles on timber roof rafters, tiles to match existing roof colours and texture

### NEW WINDOWS / DOORS

Upvc white coloured window / doors

Black upvc rwp and gutters

## FASCIA'S:

New white coloured upvc fasica's and soffits

#### DRAINAGE

New extension drain connected into existing drainage