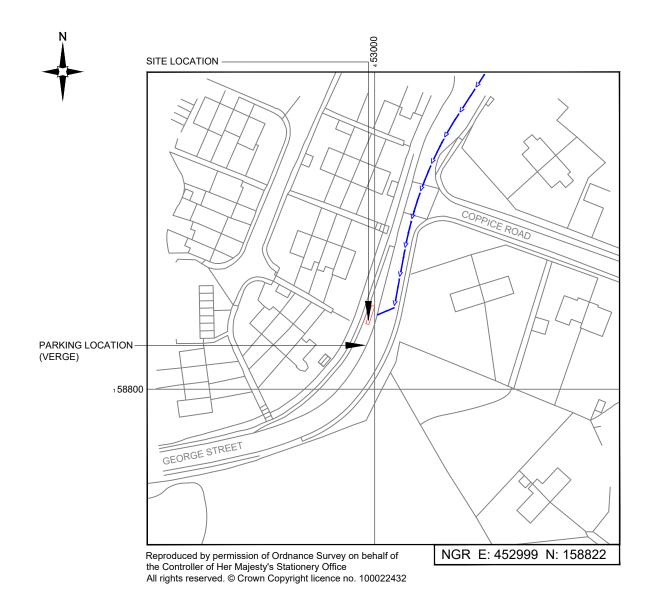

#### SITE LOCATION PLAN

0 1:1250 25m

### GOOGLE MAPS QR CODE

GOOGLE MAPS - https://tinyurl.com/2p922j3p STREETVIEW - https://tinyurl.com/2p9ex22a NOTES:

1. ALL DIMENSIONS IN MM UNLESS OTHERWISE NOTED.

Access Route To Site:

Directions To Site

Leave M4 at junction 13 heading south onto A34 towards Newbury. Continue on A34 for 2km then take exit onto A339 towards Newbury. Cross first roundabout, continue on A339 until next large roundabout, take third exit and continue on A339. Continue to next roundabout, take second exit, still on A339, at next roundabout take second exit, continue on A339, passing Greenham Business Park on left. Continue on A339 towards Headley, then towards Kingsclere. Continue through Kingsclere (A339) until George Street turning on left. Turn into George Street (B3051) and continue, passing Fawconer Road on left and then Coppice Road on right, site can be found on right hand verge just after passing Coppice Road.

Site Name:

FAWCONER ROAD

3UK Nominal ID:

BND21821

Address

ASHFORD HILL ROAD KINGSCLERE, BASINGSTOKE HAMPSHIRE RG20 5NX

002 SITE LOCATION PLAN

UNILATERAL SW