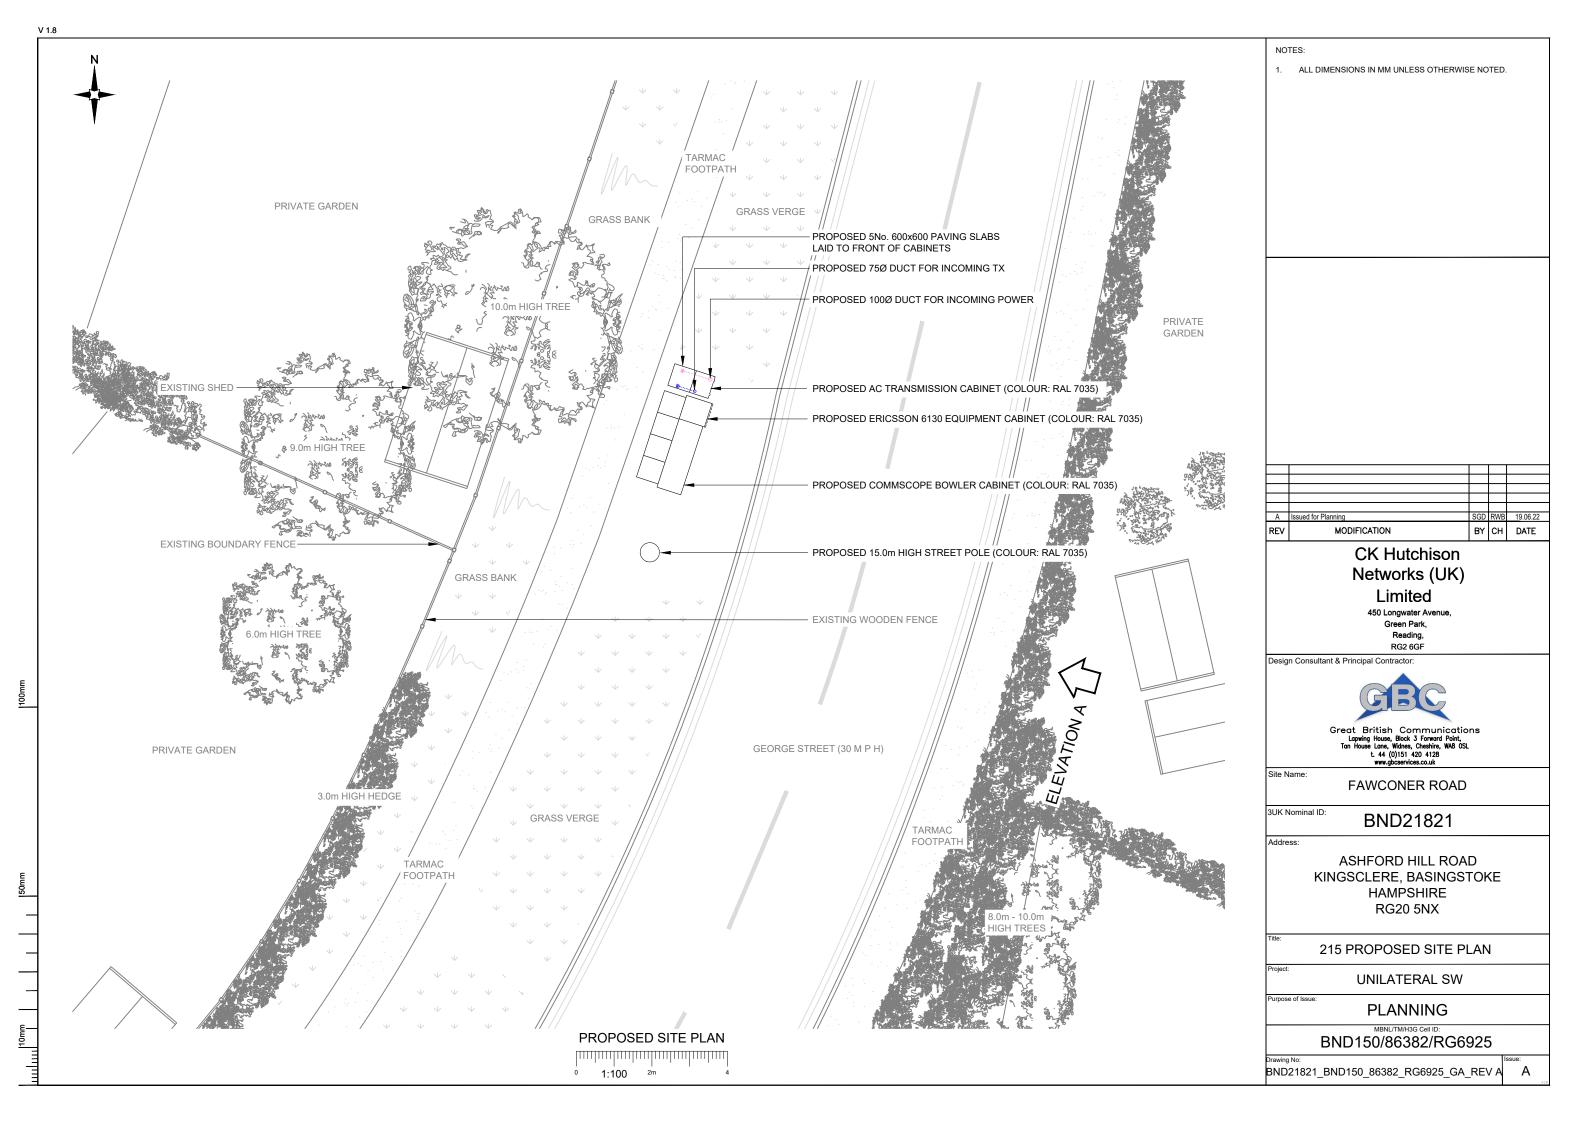

NOTES:

1. ALL DIMENSIONS IN MM UNLESS OTHERWISE NOTED.

| Α   | Issued for Planning | SGD | RWB | 19.06.22 |  |
|-----|---------------------|-----|-----|----------|--|
| REV | MODIFICATION        | BY  | СН  | DATE     |  |

Site Name:

FAWCONER ROAD

3UK Nominal ID:

BND21821

ddress:

ASHFORD HILL ROAD KINGSCLERE, BASINGSTOKE HAMPSHIRE RG20 5NX

Title:

001 DRAWING REGISTER

\_\_\_\_

UNILATERAL SW

Purpose of Iss

**PLANNING** 

MBNL/TM/H3G Cell ID: BND150/86382/RG6925

Drawing No: BND21821\_BND150\_86382\_RG6925\_GA\_REV A

Α

Reproduced by permission of Ordnance Survey on behalf of the Controller of Her Majesty's Stationery Office All rights reserved. © Crown Copyright licence no. 100022432