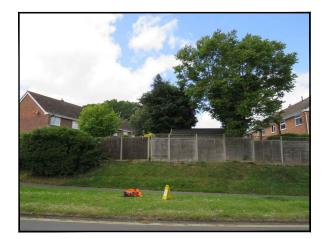

chison Networks (UK) Limited

450 Longwater Avenue, Green Park, Reading, RG2 6GF

Design Consultant & Principal Contractor:



Great British Communications Lapwing House, Block 3 Forward Point, Tan House Lane, Widnes, Cheshire, WAB OSL t. 44 (0)151 420 4128 www.gbcservices.co.uk

Site Name:

FAWCONER ROAD

3UK Nominal ID:

BND21821

ddress:

ASHFORD HILL ROAD KINGSCLERE, BASINGSTOKE HAMPSHIRE RG20 5NX

Title:

001 DRAWING REGISTER

\_\_\_\_

UNILATERAL SW

Purpose of Iss

**PLANNING** 

MBNL/TM/H3G Cell ID: BND150/86382/RG6925

Drawing No: BND21821\_BND150\_86382\_RG6925\_GA\_REV A

Α

Reproduced by permission of Ordnance Survey on behalf of the Controller of Her Majesty's Stationery Office All rights reserved. © Crown Copyright licence no. 100022432

### SITE AREA PLAN

0 1:50,000 1km 2



SITE PHOTOGRAPH



#### SITE LOCATION PLAN

0 1:1250 25m



### GOOGLE MAPS QR CODE

GOOGLE MAPS - https://tinyurl.com/2p922j3p STREETVIEW - https://tinyurl.com/2p9ex22a NOTES:

1. ALL DIMENSIONS IN MM UNLESS OTHERWISE NOTED.

Access Route To Site:

Directions To Site

Leave M4 at junction 13 heading south onto A34 towards Newbury. Continue on A34 for 2km then take exit onto A339 towards Newbury. Cross first roundabout, continue on A339 until next large roundabout, take third exit and continue on A339. Continue to next roundabout, take second exit, still on A339, at next roundabout take second exit, continue on A339, passing Greenham Business Park on left. Continue on A339 towards Headley, then towards Kingsclere. Continue through Kingsclere (A339) until George Street turning on left. Tu