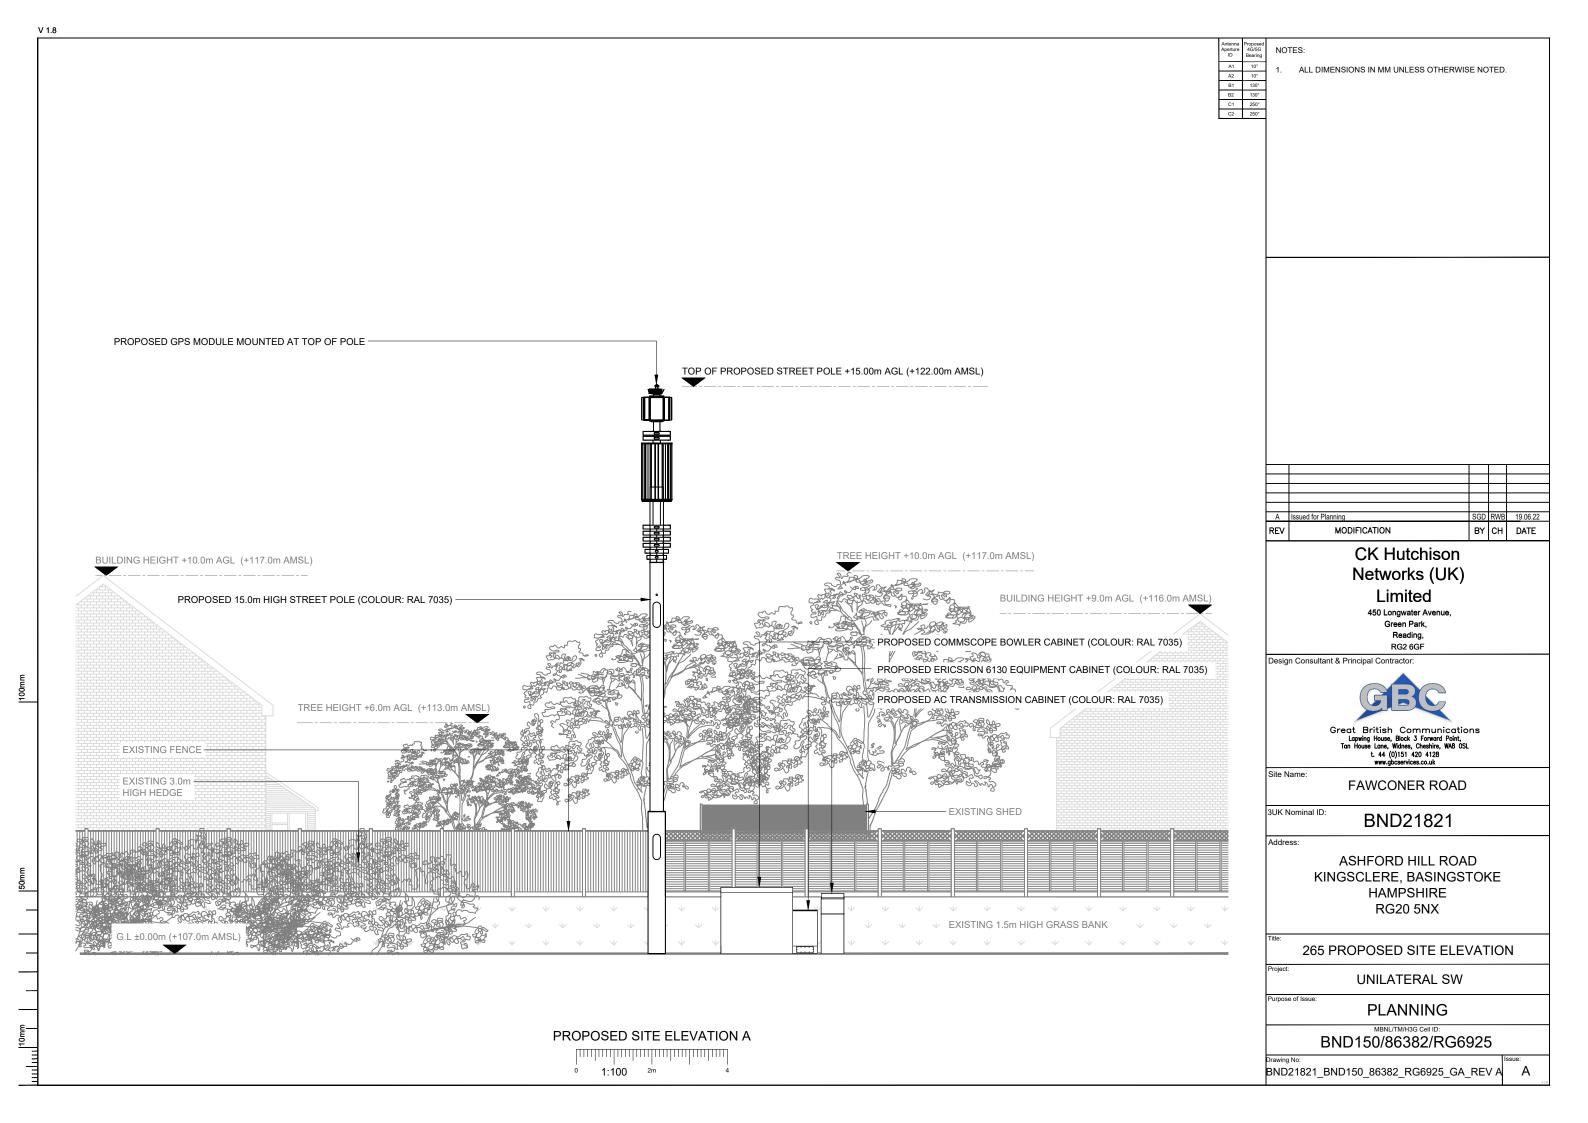

NOTES:

1. ALL DIMENSIONS IN MM UNLESS OTHERWISE NOTED.

| Α   | Issued for Planning | SGD | RWB | 19.06.22 |  |
|-----|---------------------|-----|-----|----------|--|
| REV | MODIFICATION        | BY  | СН  | DATE     |  |

Site Name:

FAWCONER ROAD

3UK Nominal ID:

BND21821

ddress:

ASHFORD HILL ROAD KINGSCLERE, BASINGSTOKE HAMPSHIRE RG20 5NX

Title:

001 DRAWING REGISTER

\_\_\_\_

UNILATERAL SW

Purpose of Iss

**PLANNING** 

MBNL/TM/H3G Cell ID: BND150/86382/RG6925

Drawing No: BND21821\_BND150\_86382\_RG6925\_GA\_REV A

Α

Reproduced by permission of Ordnance Survey on behalf of the Controller of Her Majesty's Stationery Office All rights reserved. © Crown Copyright licence no. 100022432