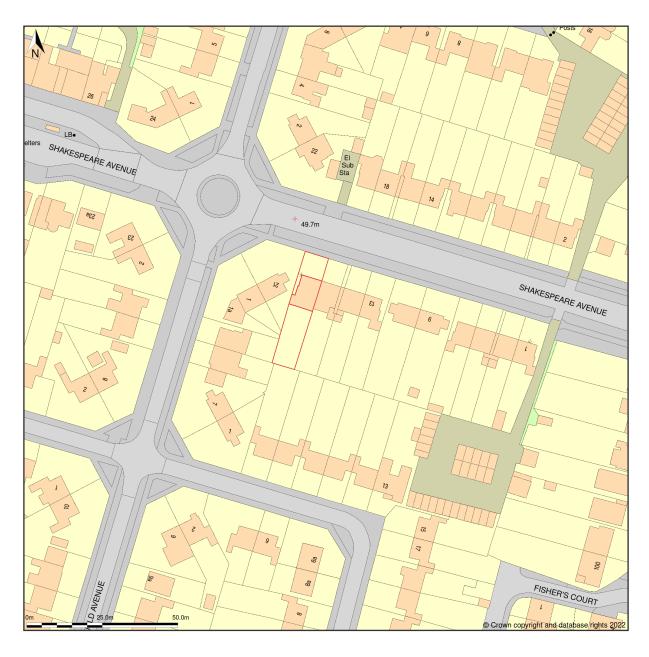

## 19, Shakespeare Avenue, Warwick, Warwickshire, CV34 6JT

Site Plan shows area bounded by: 427371.88, 263814.84 427571.88, 264014.84 (at a scale of 1:1250), OSGridRef: SP27476391. The representation of a road, track or path is no evidence of a right of way. The representation of features as lines is no evidence of a property boundary.

Produced on 7th Jul 2022 from the Ordnance Survey National Geographic Database and incorporating surveyed revision available at this date. Reproduction in whole or part is prohibited without the prior permission of Ordnance Survey. © Crown copyright 2022. Supplied by https://www.buyaplan.co.uk digital mapping a licensed Ordnance Survey partner (100053143). Unique plan reference: #00746310-D38132