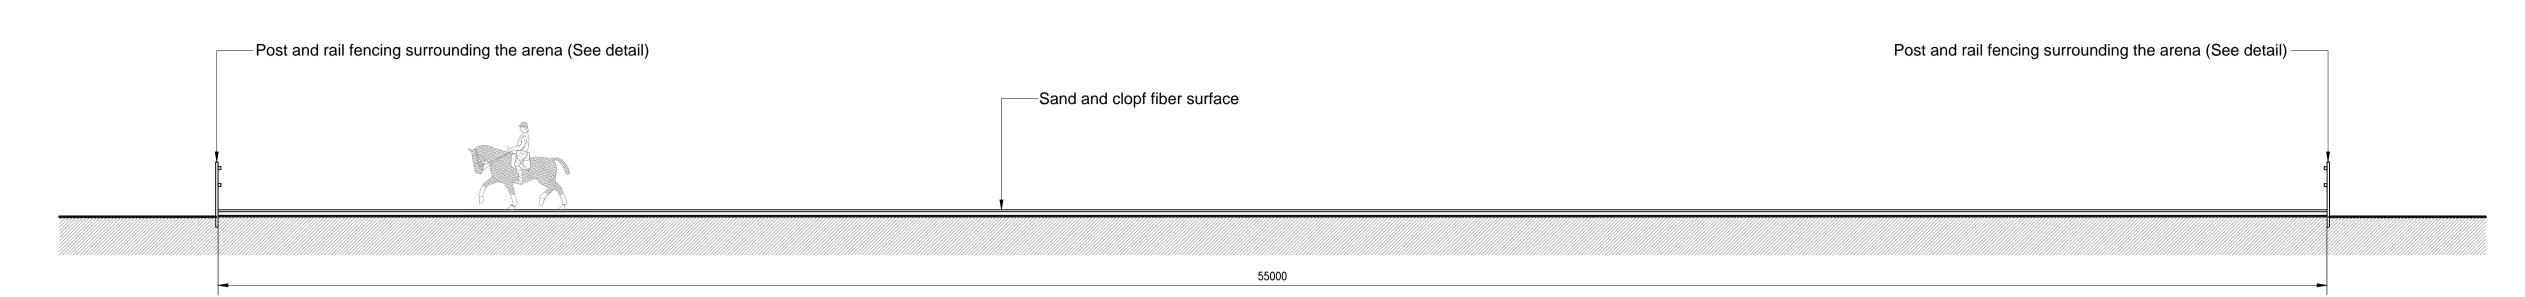

## SECTION THROUGH MENAGE

Scale 1:100

## FENCE DETAILS



**ELEVATION** 

Scale 1:10



**SECTION** Scale 1:10

- NOTES:
  Use written dimensions only. All dimensions to be checked on site and any discrepancies reported to ACORUS immediately. If in doubt ask.
  Where relevant, significant hazards have been identified on the drawing. Hazards which should be obvious to a competent contractor or unforeseeable have not been identified.
  This drawing is confidential and remains the exclusive property of ACORUS.
  Ordnance Survey Paper Map Copying Licence Number: 100039456.
  ACORUS Rural Property Services Ltd.