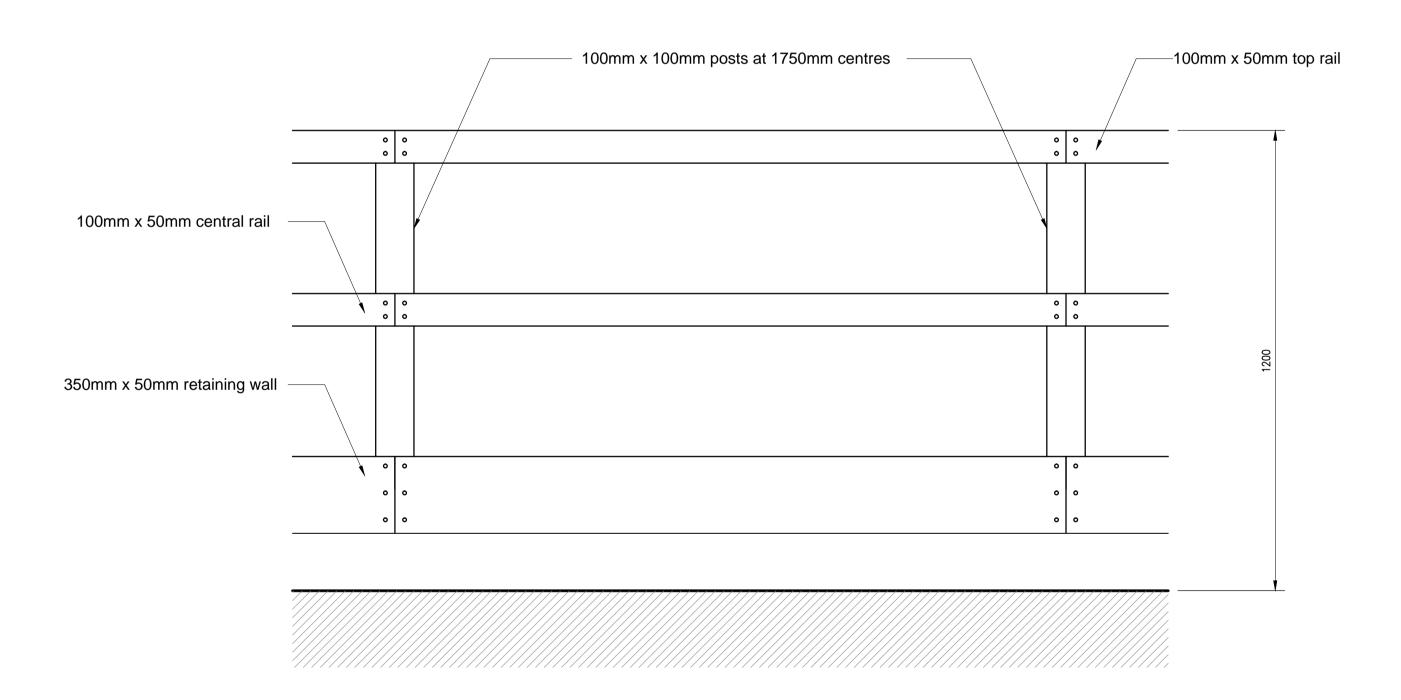

## FENCE DETAILS

**ELEVATION** 

Scale 1:10

**SECTION** Scale 1:10

- NOTES:
  Use written dimensions only. All dimensions to be checked on site and any discrepancies reported to ACORUS immediately. If in doubt ask.
  Where relevant, significant hazards have been identified on the drawing. Hazards which should be obvious to a competent contractor or unforeseeable have not been identified.
  This drawing is confidential and remains the exclusive property of ACORUS.
  Ordnance Survey Paper Map Copying Licence Number: 100039456.
  ACORUS Rural Property Services Ltd.