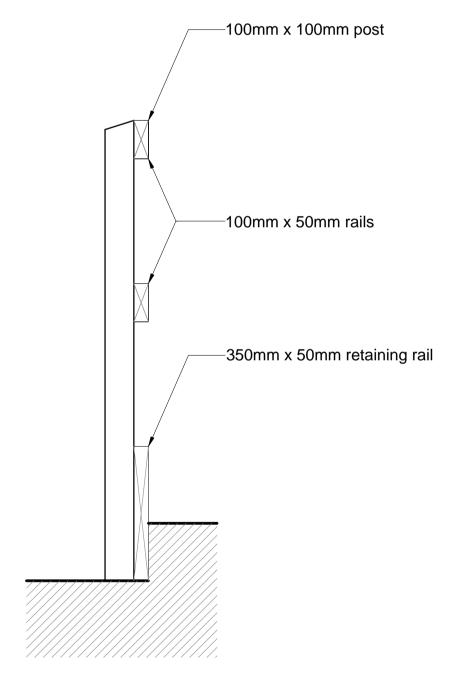

## FENCE DETAILS

**ELEVATION** 

Scale 1:10

**SECTION** Scale 1:10

- NOTES:
  Use written dimensions only. All dimensions to be checked on site and any discrepancies reported to ACORUS immediately. If in doubt ask.
  Where relevant, significant hazards have been identified on the drawing. Hazards which should be obvious to a competent contractor or unforeseeable have not been identified.
  This drawing is confidential and remains the exclusive property of ACORUS.
  Ordnance Survey Paper Map Copying Licence Number: 100039456.
  ACORUS Rural Property Services Ltd.