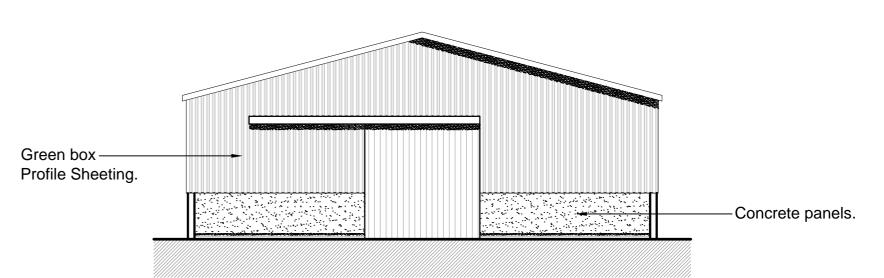

### PROPOSED NORTH ELEVATION

Scale 1:100

- 1. Use written dimensions only. All dimensions to be checked on site and any
- discrepancies reported to ACORUS immediately. If in doubt ask.
- 2. Where relevant, significant hazards have been identified on the drawing. Hazards which should be obvious to a competent contractor or unforeseeable have not
- This drawing is confidential and remains the exclusive property of ACORUS.
- 4. Ordnance Survey Paper Map Copying Licence Number: 100039456.
  © ACORUS Rural Property Services Ltd.