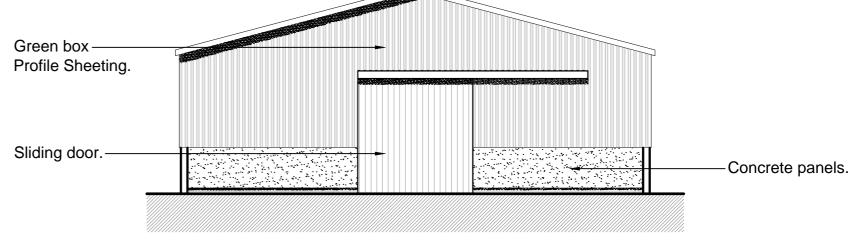

# PROPOSED PLAN



## PROPOSED SOUTH ELEVATION

Scale 1:100



1:100

### PROPOSED NORTH ELEVATION

Scale 1:100

- 1. Use written dimensions only. All dimensions to be checked on site and any
- discrepancies reported to ACORUS immediately. If in doubt ask.
- 2. Where relevant, significant hazards have been identified on the drawing. Hazards which should be obvious to a competent contractor or unforeseeable have not
- This drawing is confidential and remains the exclusive property of ACORUS.
- 4. Ordnance Survey Paper Map Copying Licence Number: 100039456.
  © ACORUS Rural Property Services Ltd.



### PROPOSED WEST ELEVATION

Scale 1:100



### PROPOSED EAST ELEVATION

Scale 1:100

| Rev Date         | Descrip   | otion      |          |            |                   | Dwn          |     |
|------------------|-----------|------------|----------|------------|-------------------|--------------|-----|
| Rev. Date.       | Amendr    | nent.      |          |            |                   | Drawn        |     |
| PROJECT          |           |            |          |            |                   |              |     |
| Edward           | Leedham   | 1          |          |            | •                 |              |     |
| The Bar          | ndlands,C | lifton Cam | pville   |            |                   |              |     |
| Tamworth,B79 OBE |           |            |