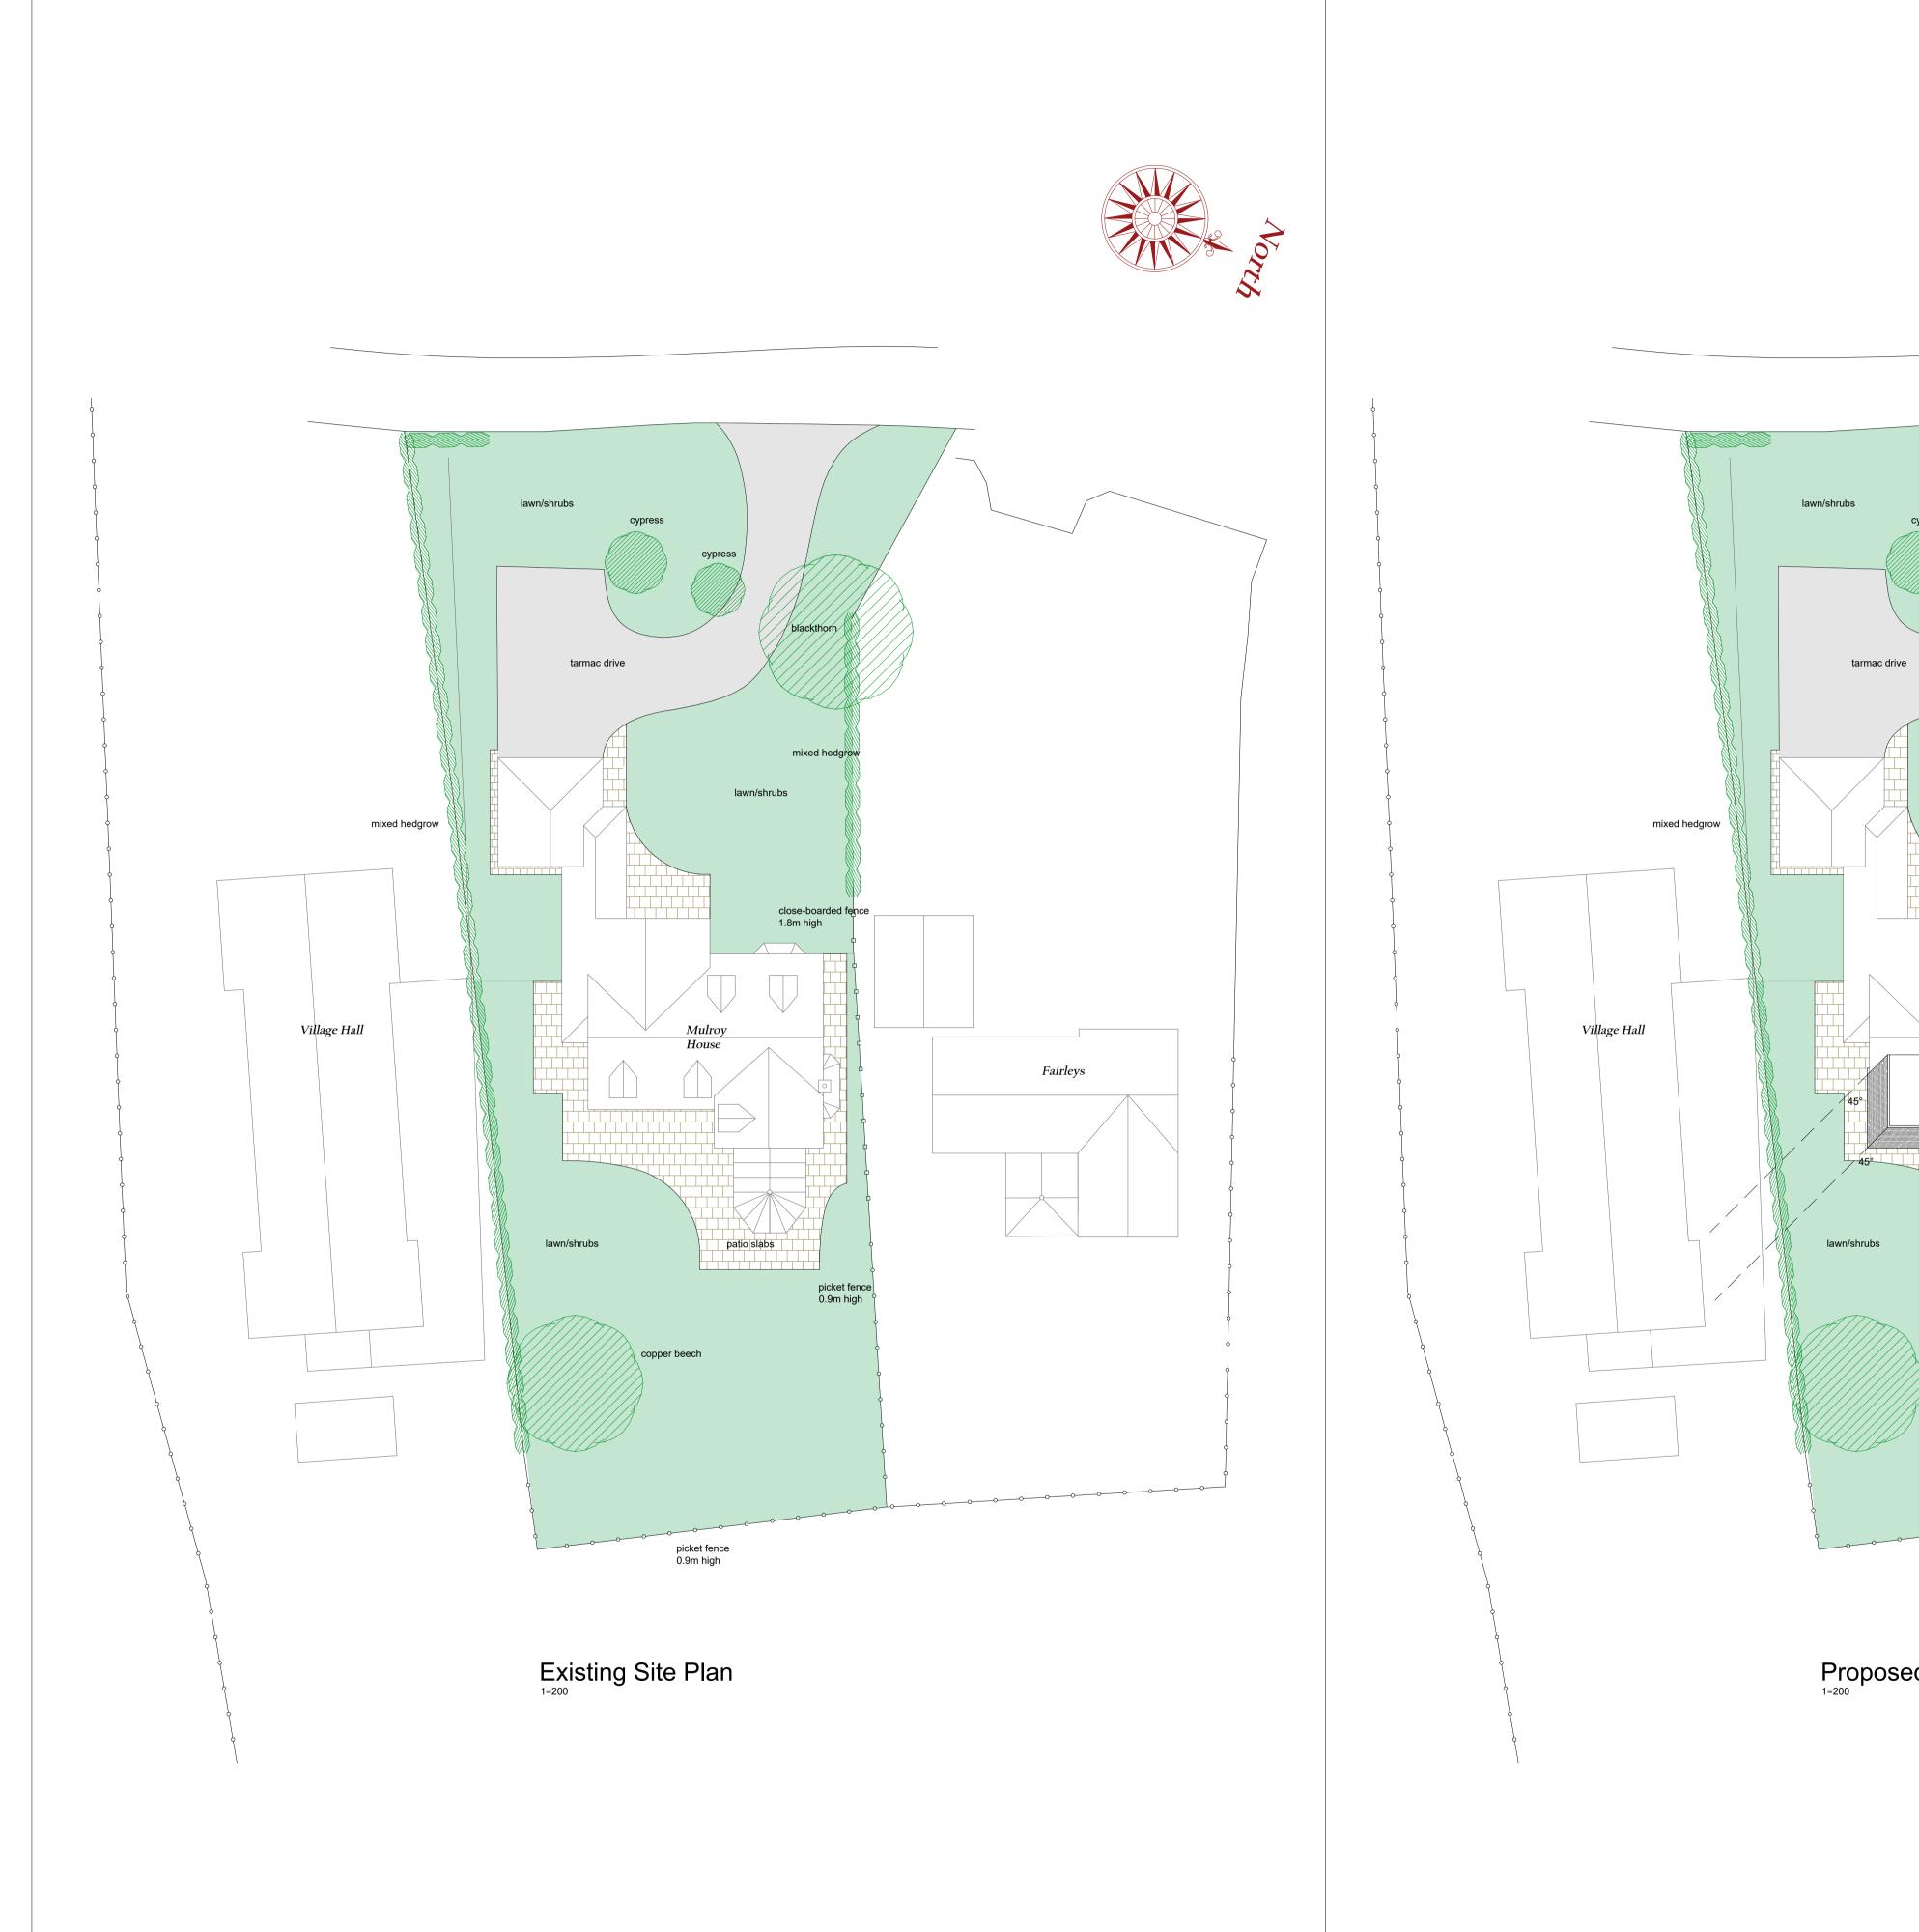

Proposed Site Plan

## PLANNING

| С    | 29.06.22 | Roof arrangement revised to retain existing first floor bedroom rear gable | TWP |  |
|------|----------|----------------------------------------------------------------------------|-----|--|
| В    | 11.05.22 | Solar panels deleted                                                       | TWP |  |
| Α    | 24.04.22 | adjacent properties and 45° assessment lines shown                         | TWP |  |
| Dov. | Dato     | Description                                                                | D./ |  |

Project: Proposed extension & conservatory Mulroy House, Chorley, Staffs.

Drawing:
Existing & proposed site plans

| Scale at A1 | Drawn       | Date     |
|-------------|-------------|----------|
| 1:200       | TWP         | 15.03.22 |
| Job no.     | Drawing no. | Rev.     |
| 2216        | 03          | С        |