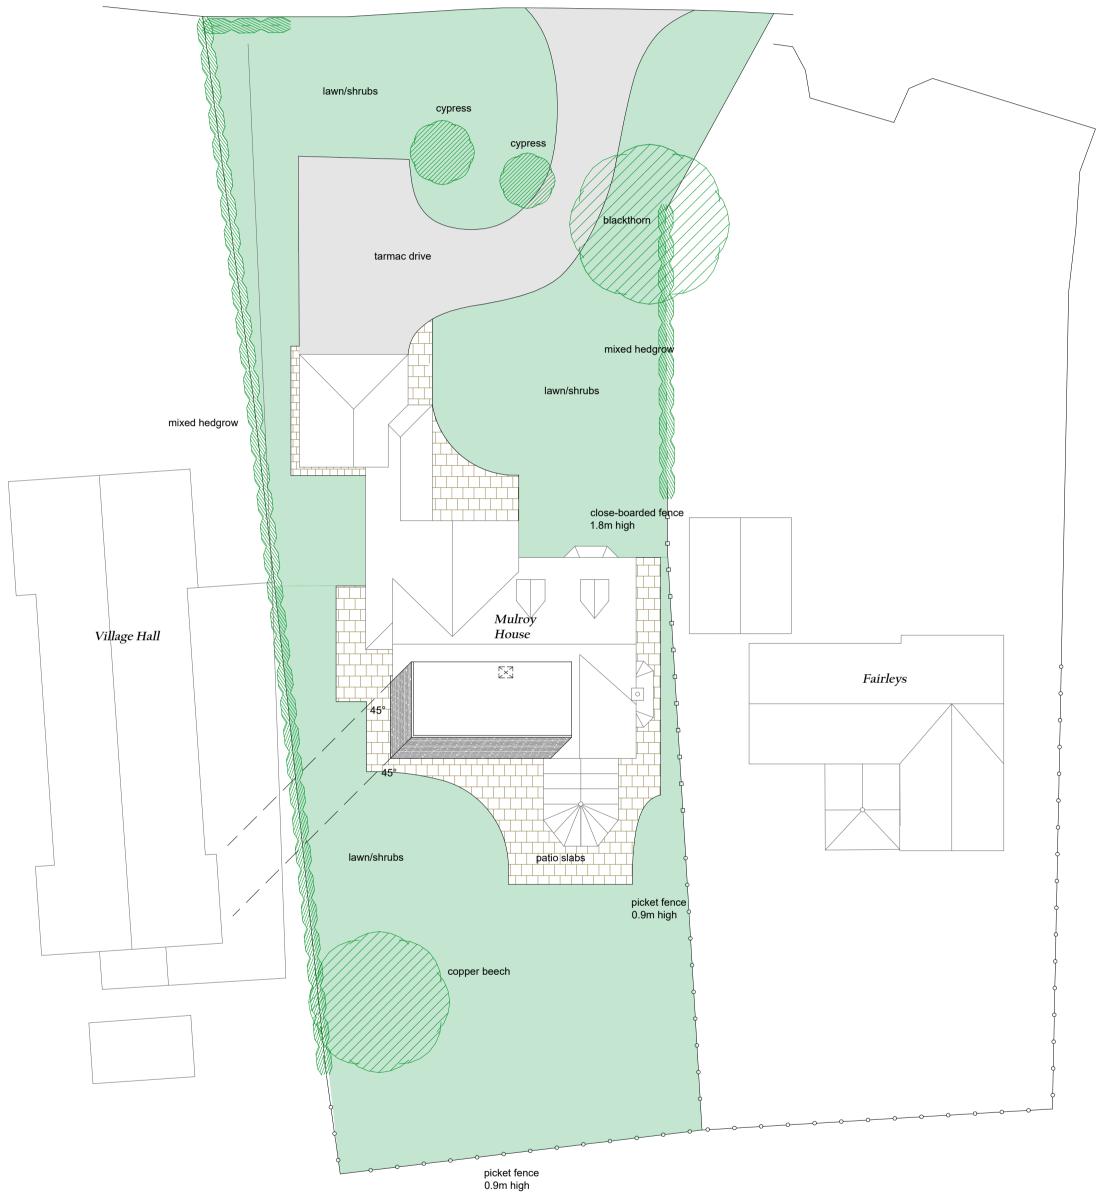

Proposed Site Plan

## PLANNING

| С    | 29.06.22 | Roof arrangement revised to retain existing first floor bedroom rear gable | TWP |  |
|------|----------|----------------------------------------------------------------------------|-----|--|
| В    | 11.05.22 | Solar panels deleted                                                       | TWP |  |
| Α    | 24.04.22 | adjacent properties and 45° assessment lines shown                         | TWP |  |
| Dov. | Dato     | Description                                                                | D./ |  |

Project: Proposed extension & conservatory Mulroy House, Chorley, Staffs.

Drawing:
Existing & proposed site plans

| Scale at A1 | Drawn       | Date     |
|-------------|-------------|----------|
| 1:200       | TWP         | 15.03.22 |
| Job no.     | Drawing no. | Rev.     |
| 2216        | 03          | С        |