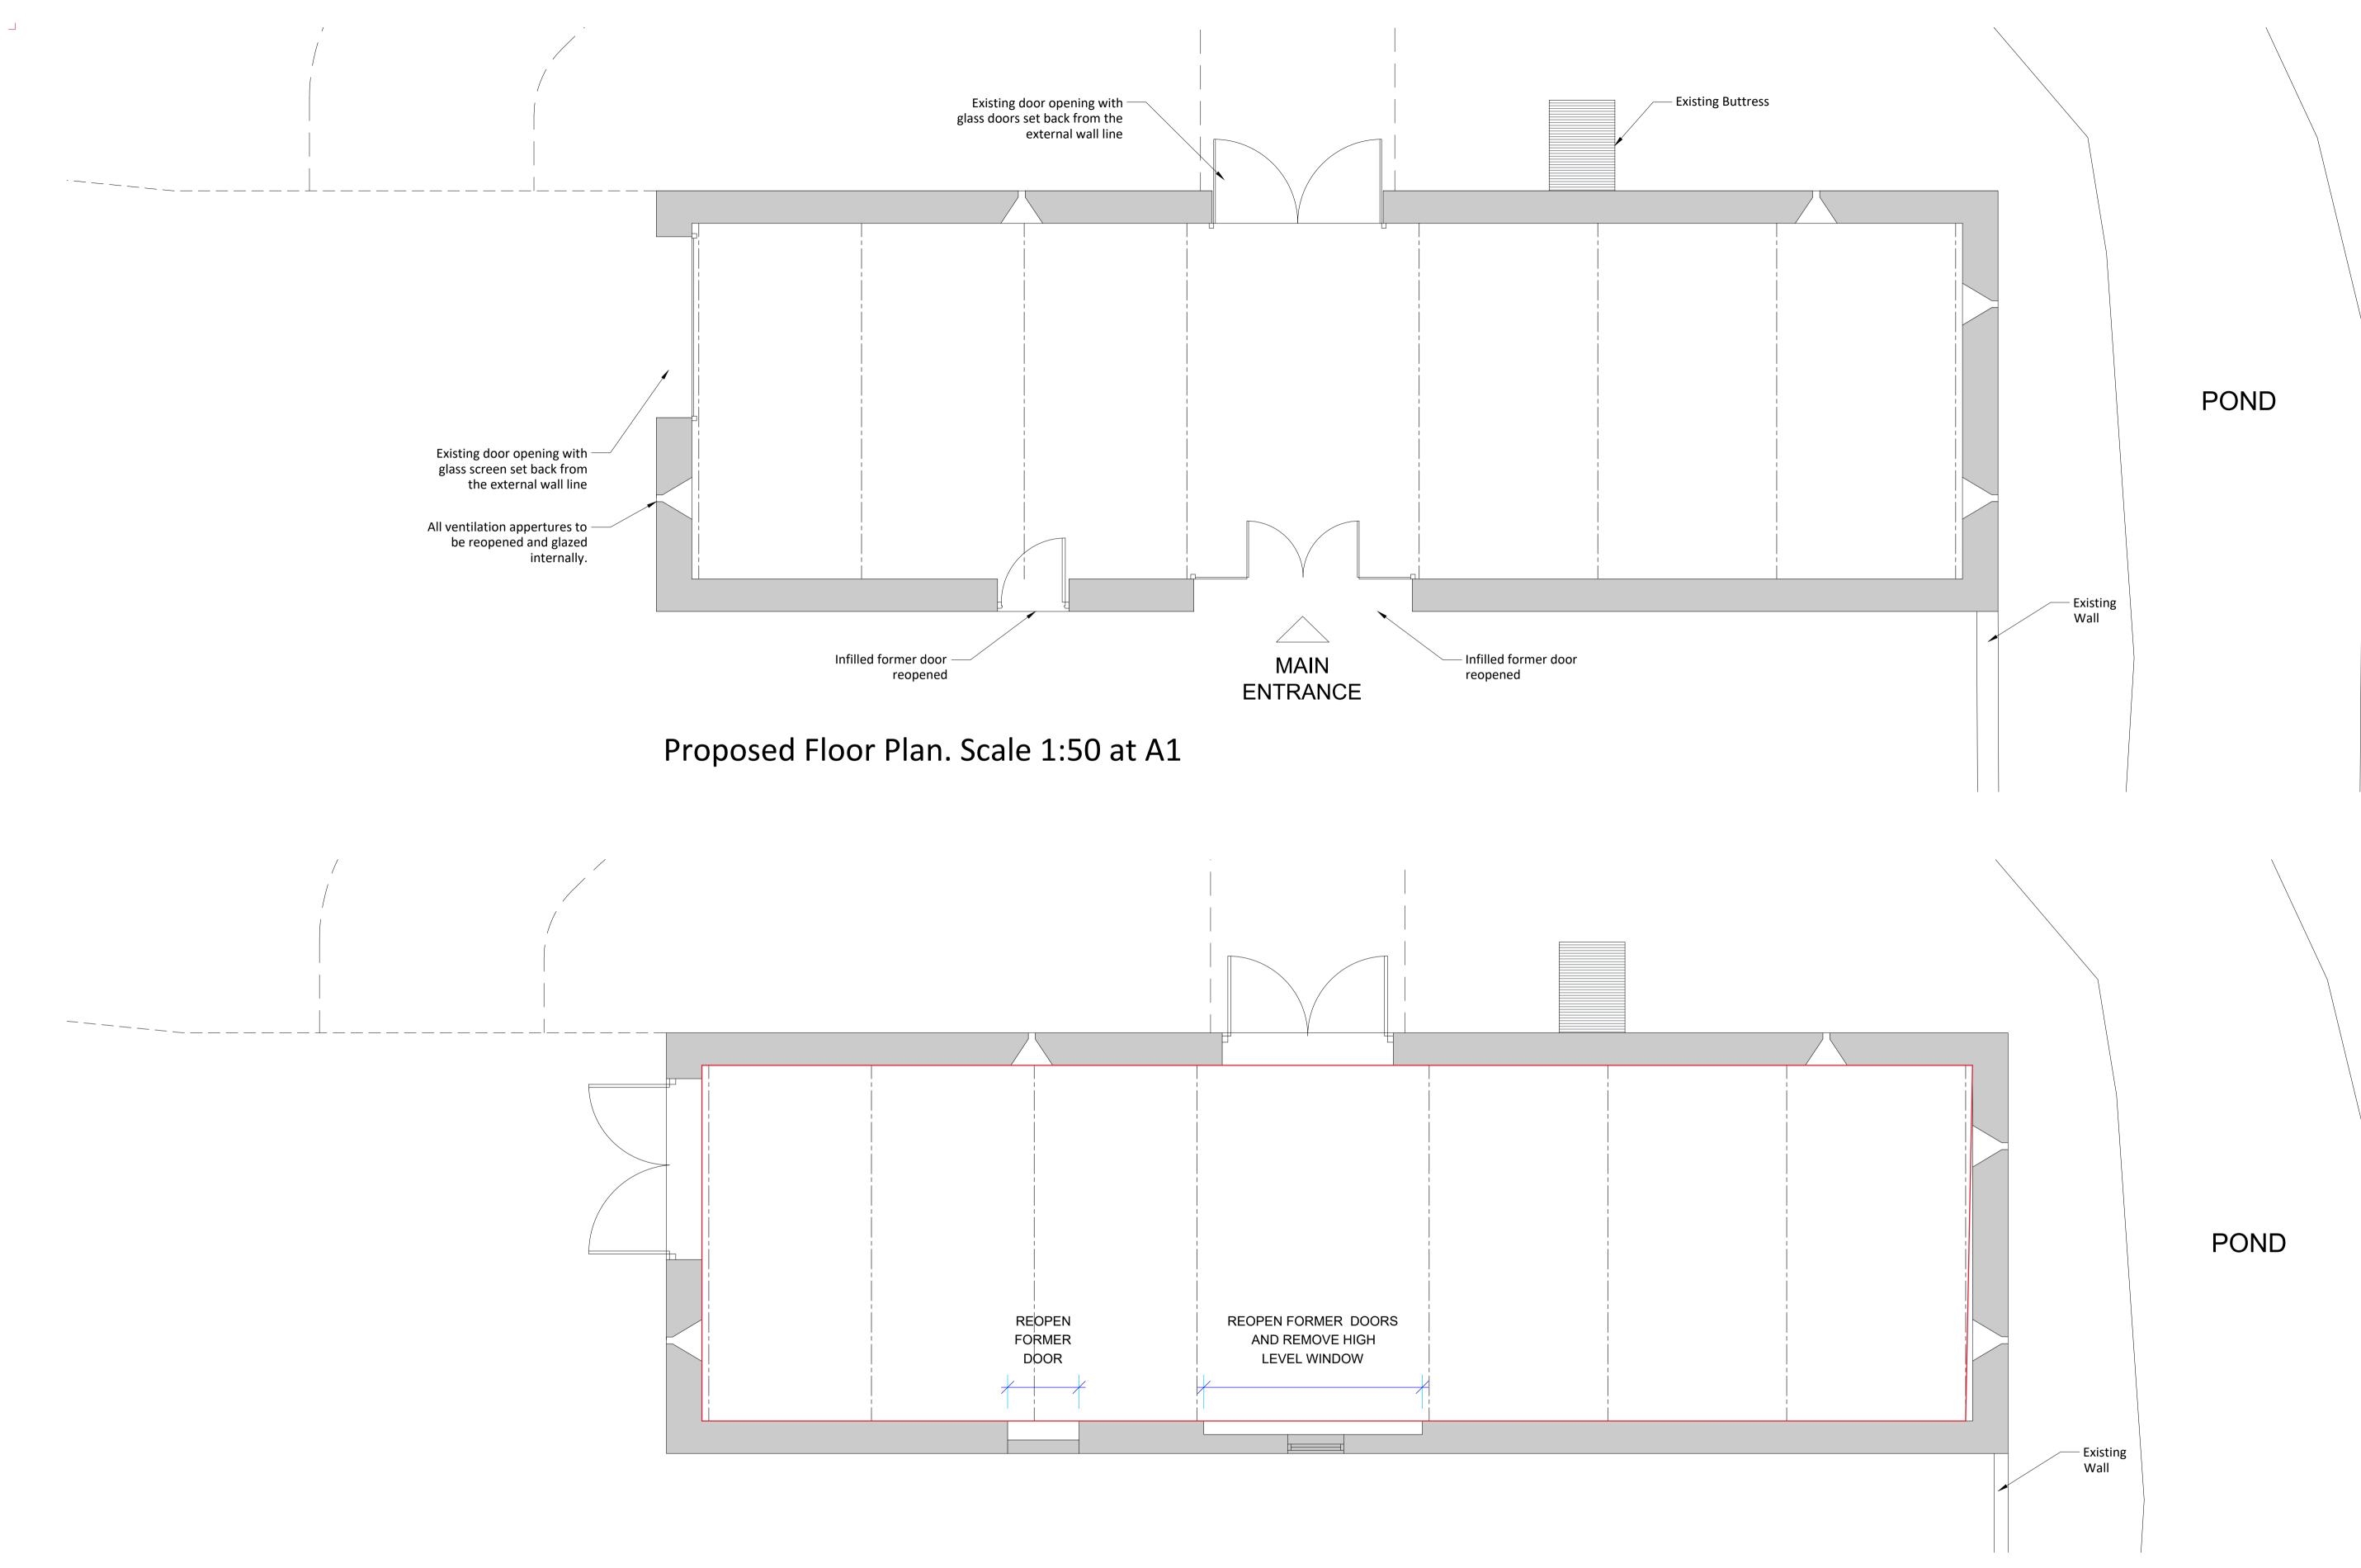

Existing Floor Plan. Scale 1:50 at A1

TIDSWELL Childs CHARTERED BUILDING SURVEYORS . ARCHITECTURAL CONSULTANCY

L

| Tidswell Childs LLP<br>Tel : 01603 443344                        |                                                                                                            |                             |
|------------------------------------------------------------------|------------------------------------------------------------------------------------------------------------|-----------------------------|
| Client<br>OYKEL FARMS LTD                                        | Project<br>Proposed Change of Use,<br>Field Barn to Reception Hub and Class E Uses.<br>Church Farm, Fring. |                             |
| Drawing Title<br>FIELD BARN - EXISTING &<br>PROPOSED FLOOR PLANS | Drawn<br>ric<br>Date                                                                                       | Scale<br>1:50 @ A1<br>Sheet |
| Project Number                                                   | May 2022<br>Drawing Number                                                                                 | A1<br>Revision Revision     |
| 22.019                                                           | 004                                                                                                        | C Date 07.06.22             |