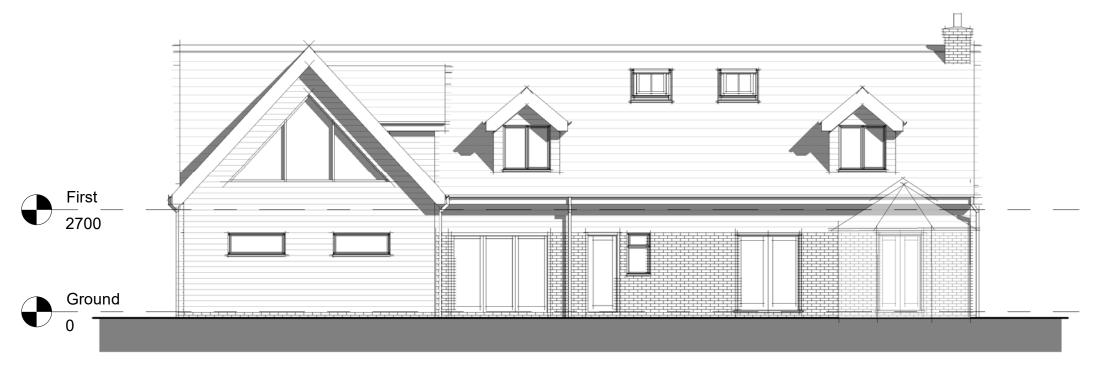

## **South-west**

1:100



## **North-west**

1:100

© The copyright of this drawing remains with Pro Vision and may not be reproduced in any form without prior written consent. Only scale from this drawing for the purposes of determining a placiation. Do not scale from this drawing for construction purposes. Any discrepancies between this and any other consultants' drawings should be reported to the Architect immediately. The contractor must check all dimensions before commencing work on site and all discrepancies reported to the Architect. No deviation from this drawing will be permitted without the prior consent of the Architect.

5m

- - CLIENT: - - Mr & Mrs Bliss

PROJECT:
Well Garden,
Bradley, Nr. Alresfold

DRAWING: Proposed SW & NW Elevations

DATE: **May 2022** 

SCALE: 1:100 S