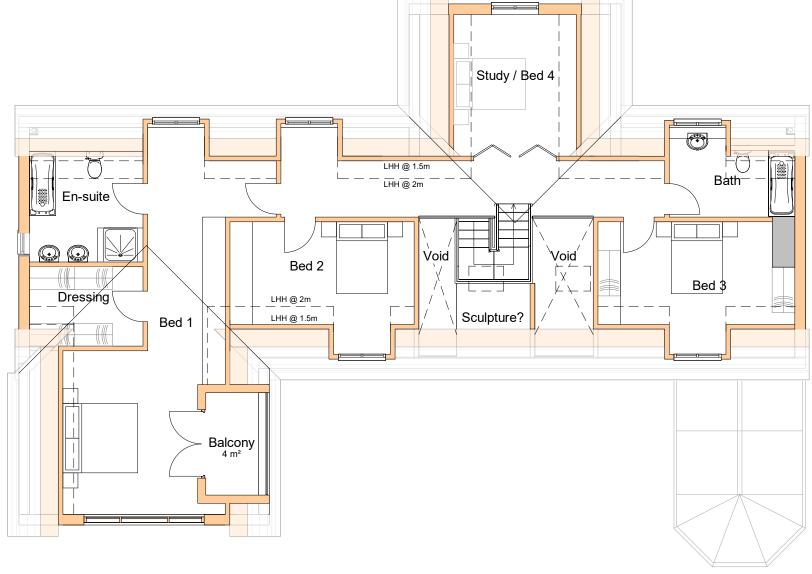

## **First**

## 1:100

© The copyright of this drawing remains with Pro Vision and may not be reproduced in any form without prior written consent. Only scale from this drawing for the purposes of determining a planning application. Do not scale from this drawing for construction purposes. Any discrepancies between this and any other consultant's drawings should be reported to the Architect immediately. The contractor must check all dimensions before commencing work on site and all discrepancies reported to the Architect. No deviation from this drawing will be permitted without the prior consent of the Architect.

5m

DRAWING: Proposed First Floor Plan

DATE:

May 2022

SCALE: 1:100 SIZE: A3 JOB NO: 51200 DWG NO: P2-02 REV: