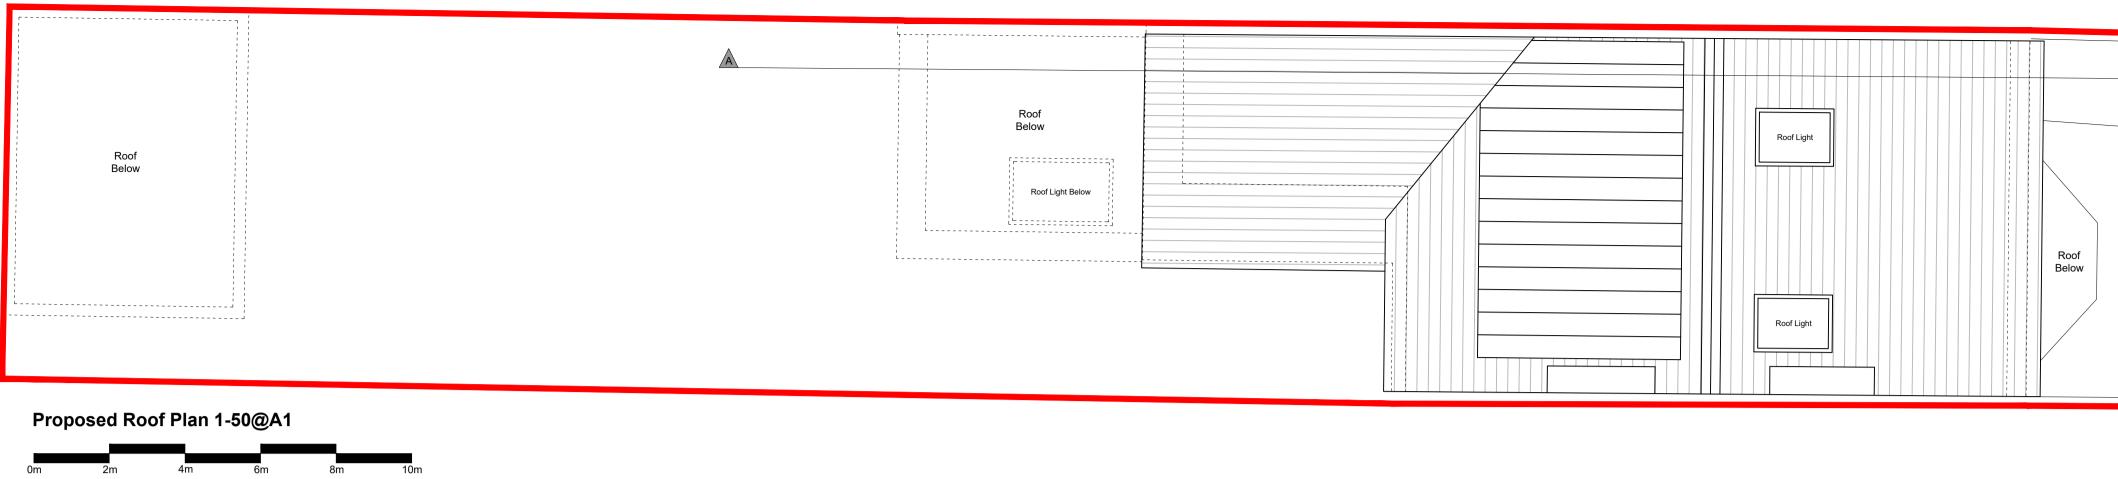

Proposed Loft Plan 1-50@A1

| U N<br>Arch                                                               | IIY                                                         |
|---------------------------------------------------------------------------|-------------------------------------------------------------|
| MIDLANDS<br>11 Dormer Place<br>Leamington Spa<br>Warwickshire<br>CV32 5AA | LONDON<br>13 Hanover Square<br>Mayfair<br>London<br>W1S 1HN |
| E office@unityarchitects.co.u<br>W www.unityarchitects.co.uk              | k                                                           |
| PROJECT:                                                                  |                                                             |
| 35 Granville Street<br>Leamington Spa<br>CV32 5XW                         |                                                             |
| DRAWING NAME:                                                             |                                                             |
| Proposed Loft and Roof Plan                                               | S                                                           |
| DRAWING STAGE:                                                            | PLANNING                                                    |
| SUITABILITY:                                                              | S1 - COORDINATION                                           |
| 21131 25-02-2022<br>UA Project No: Date:                                  | JLY 1:50@A1 /<br>Drawn: Scale: Revi                         |
| DRAWING NUMBER:                                                           |                                                             |