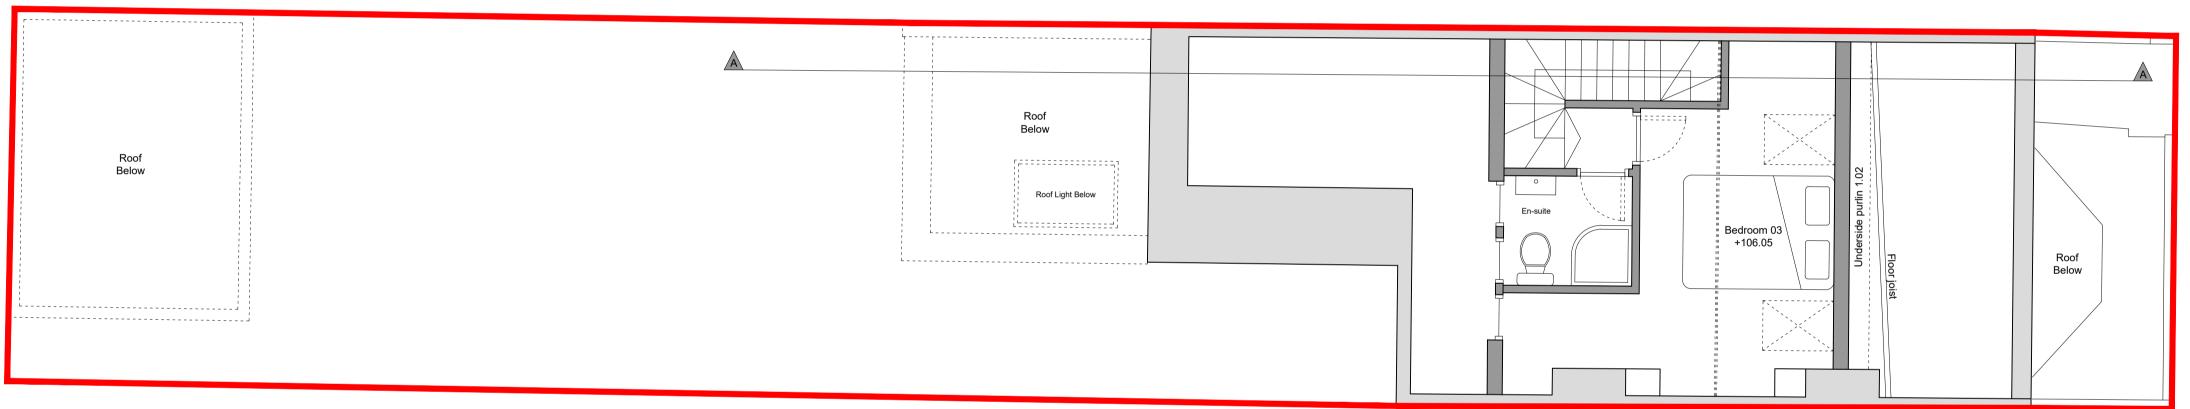

Proposed Loft Plan 1-50@A1

| U N<br>Arch                                                               | IIY                                                         |
|---------------------------------------------------------------------------|-------------------------------------------------------------|
| MIDLANDS<br>11 Dormer Place<br>Leamington Spa<br>Warwickshire<br>CV32 5AA | LONDON<br>13 Hanover Square<br>Mayfair<br>London<br>W1S 1HN |
| E office@unityarchitects.co.u<br>W www.unityarchitects.co.uk              | k                                                           |
| PROJECT:                                                                  |                                                             |
| 35 Granville Street<br>Leamington Spa<br>CV32 5XW                         |                                                             |
| DRAWING NAME:                                                             |                                                             |
| Proposed Loft and Roof Plan                                               | S                                                           |
| DRAWING STAGE:                                                            | PLANNING                                                    |
| SUITABILITY:                                                              | S1 - COORDINATION                                           |
| 21131 25-02-2022<br>UA Project No: Date:                                  | JLY 1:50@A1 /<br>Drawn: Scale: Revi                         |
| DRAWING NUMBER:                                                           |                                                             |