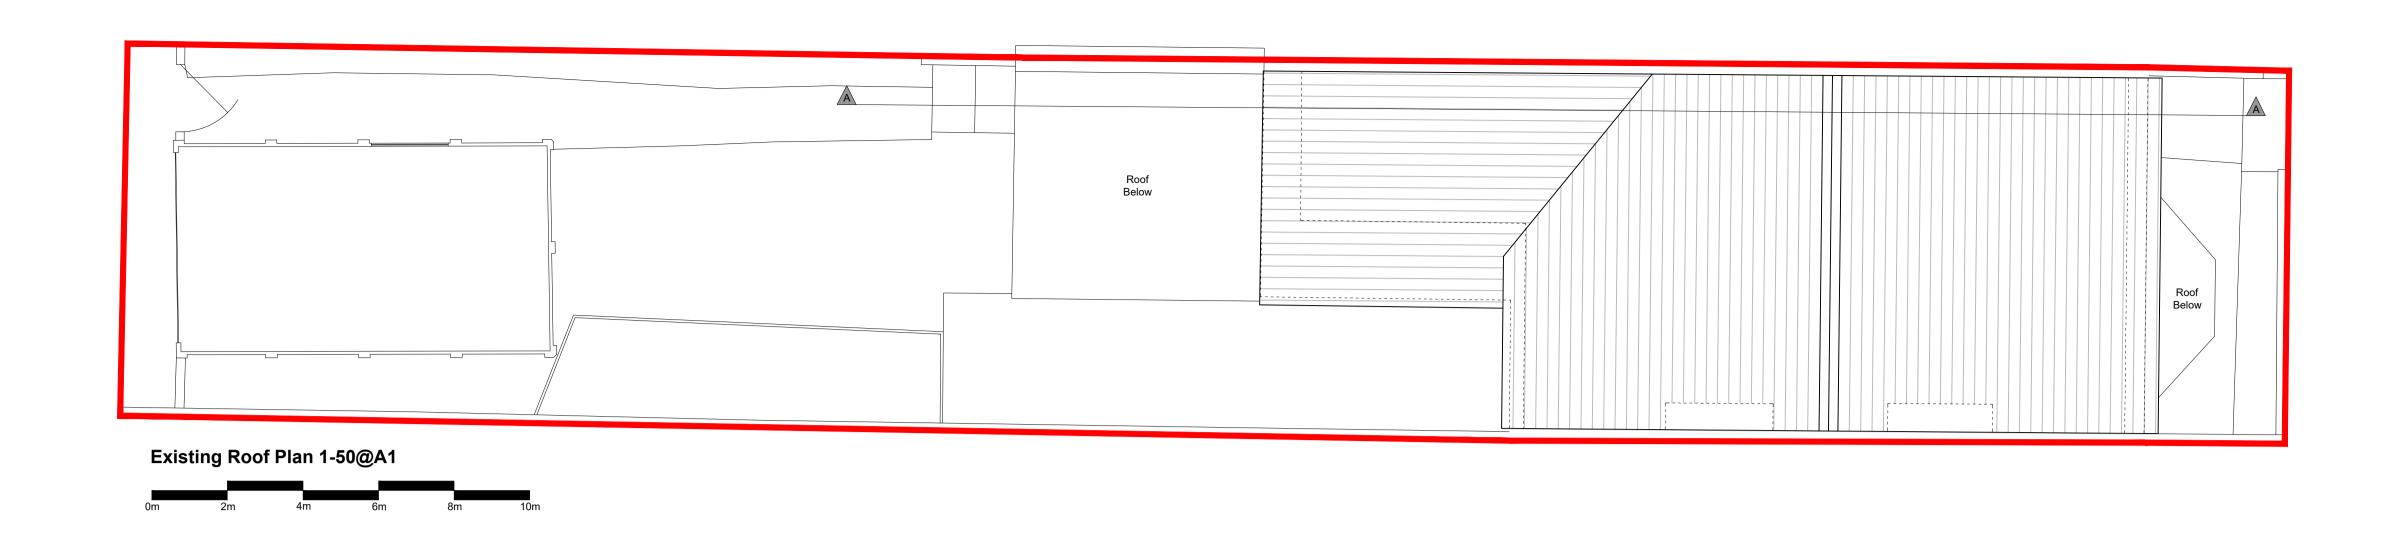

DRAWING NAME:
Existing Loft and Roof Plans

DRAWING STAGE: PLANNING

 SUITABILITY:
 S1 - COORDINATION

 21131
 20-02-2022
 JLY
 1:50@A1
 A

 UA Project No:
 Date:
 Drawn:
 Scale:
 Revision:

DRAWING NUMBER:

021131 - UAL - P1 - ZZ - DR - A - 2101