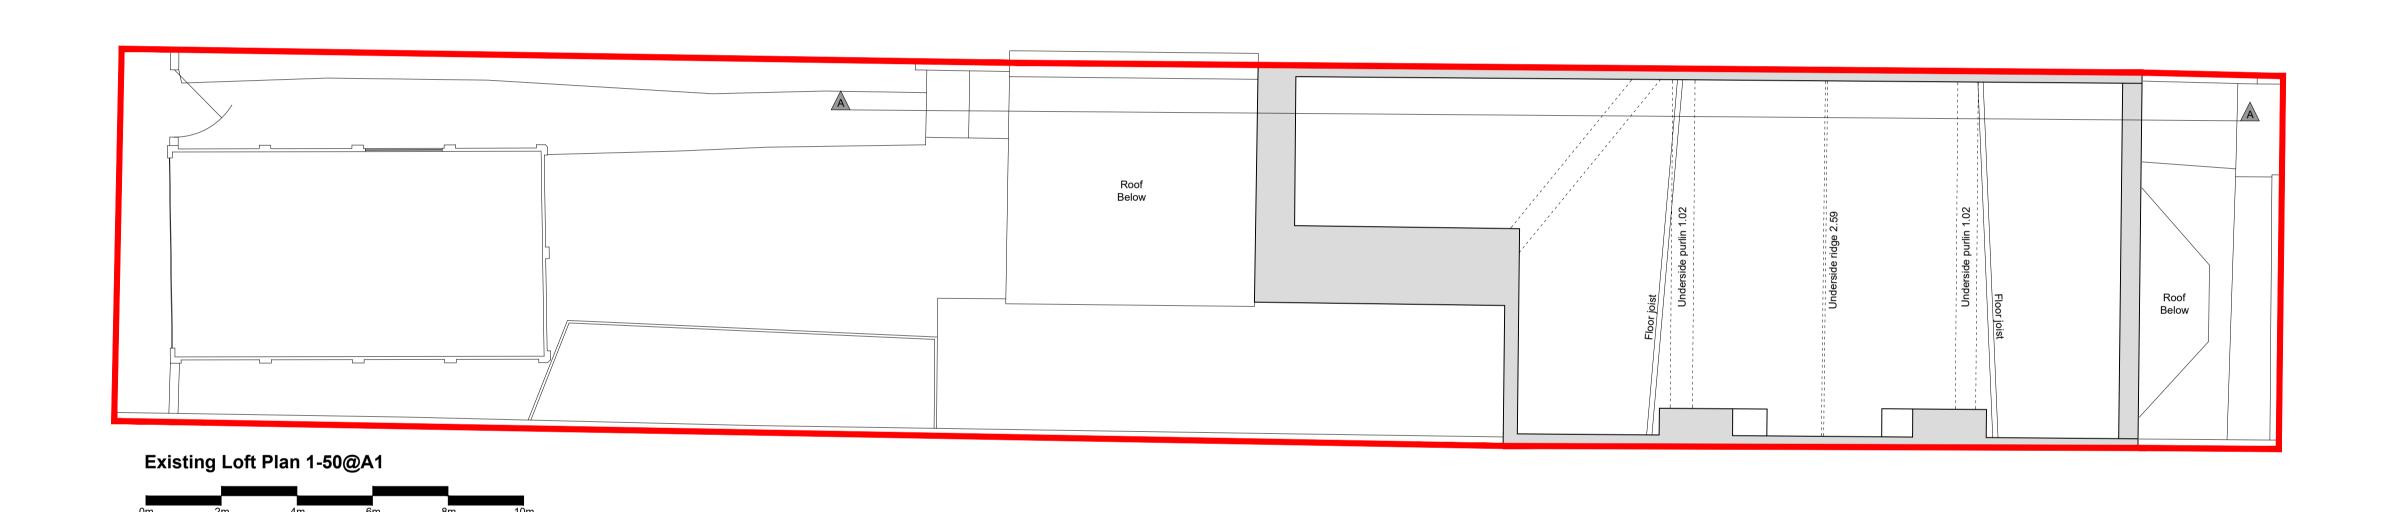

DRAWING NAME:
Existing Loft and Roof Plans

DRAWING STAGE: PLANNING

 SUITABILITY:
 S1 - COORDINATION

 21131
 20-02-2022
 JLY
 1:50@A1
 A

 UA Project No:
 Date:
 Drawn:
 Scale:
 Revision:

DRAWING NUMBER:

021131 - UAL - P1 - ZZ - DR - A - 2101