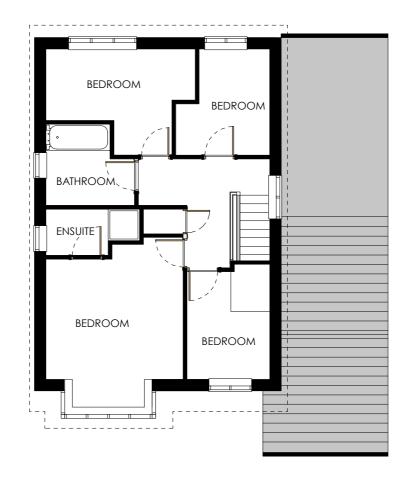

ROOF PLAN Scale 1: 100 FIRST FLOOR PLAN Scale 1: 100

GROUND FLOOR PLAN Scale 1: 100

|                                                                                        |                                                                             |                         |            |               |                           |               |           |          |    | PLANNING PURPOSES ONLY                                                                                                                                                                                                                            |
|----------------------------------------------------------------------------------------|-----------------------------------------------------------------------------|-------------------------|------------|---------------|---------------------------|---------------|-----------|----------|----|---------------------------------------------------------------------------------------------------------------------------------------------------------------------------------------------------------------------------------------------------|
|                                                                                        |                                                                             |                         | Rev.       | Date 12/07/22 | Description Scale bar add | ded           |           |          | т. | READ IN CONJUNCTION WITH  THIS DWG, IS NOT COMPREHENSIVE OR EXCLUSIVE AND ALL OTHER 243 SERIES DWG, S AND  SPECIFICATIONS APPLY AS APPROPRIATE FOR ALL STRUCTURAL DETAILS SEE STRUCTURAL ENG.  LATEST DWGS.                                       |
| Dean Sutton Design Consultants Ltd 68 Albert Road, Evesham, Worcs, WR11 4LA            | Client TIM WILKINSON                                                        | Drawing  EXISTING PLANS | 1:100 @ A3 |               |                           | Date 28/03/22 | By<br>DLS | Approv   |    | Copyright Dean Sutton Design Consultants Ltd. This drawing, or any of its contents, may not be copied, reproduced or distributed without the written consent of Dean Sutton Design Consultants Ltd. Figured dimensions only to be taken from this |
| T: 01386 45257 M: 07791895059 E: deanlsutton0@gmail.com Company Registration: 96557057 | Project  GARLICK DRIVE, KENILWORTH  SINGLE REAR AND 2 STOREY SIDE EXTENSION |                         | Job No     | 243-7         |                           | Drawing No.   |           | Revision |    | drawing - do not scale.  All contractors, subcontractors and/or specialists are responsible for taking and checking all dimensions relating to their work on site.                                                                                |