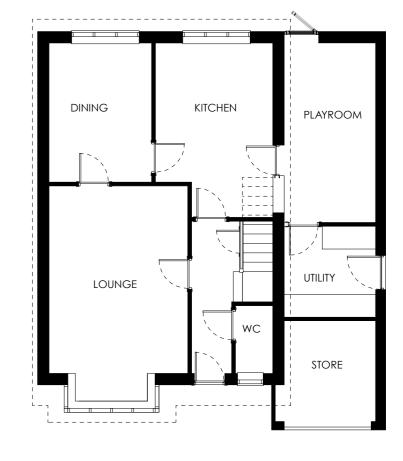

ROOF PLAN Scale 1: 100 FIRST FLOOR PLAN Scale 1: 100

GROUND FLOOR PLAN Scale 1: 100

|                                                                                        |                                                                             |                         |            |               |                           |               |           |          |    | PLANNING PURPOSES ONLY                                                                                                                                                                                                                            |
|----------------------------------------------------------------------------------------|-----------------------------------------------------------------------------|-------------------------|------------|---------------|---------------------------|---------------|-----------|----------|----|---------------------------------------------------------------------------------------------------------------------------------------------------------------------------------------------------------------------------------------------------|
|                                                                                        |                                                                             |                         | Rev.       | Date 12/07/22 | Description Scale bar add | ded           |           |          | т. | READ IN CONJUNCTION WITH  THIS DWG, IS NOT COMPREHENSIVE OR EXCLUSIVE AND ALL OTHER 243 SERIES DWG, S AND  SPECIFICATIONS APPLY AS APPROPRIATE FOR ALL STRUCTURAL DETAILS SEE STRUCTURAL ENG.  LATEST DWGS.                                       |
| Dean Sutton Design Consultants Ltd 68 Albert Road, Evesham, Worcs, WR11 4LA            | Client TIM WILKINSON                                                        | Drawing  EXISTING PLANS | 1:100 @ A3 |               |                           | Date 28/03/22 | By<br>DLS | Approv   |    | Copyright Dean Sutton Design Consultants Ltd. This drawing, or any of its contents, may not be copied, reproduced or distributed without the written consent of Dean Sutton Design Consultants Ltd. Figured dimensions only to be taken from this |
| T: 01386 45257 M: 07791895059 E: deanlsutton0@gmail.com Company Registration: 96557057 | Project  GARLICK DRIVE, KENILWORTH  SINGLE REAR AND 2 STOREY SIDE EXTENSION |                         | Job No     | 243-7         |                           | Drawing No.   |           | Revision |    | drawing - do not scale.  All contractors, subcontractors and/or specialists are responsible for taking and checking all dimensions relating to their work on site.                                                                                |