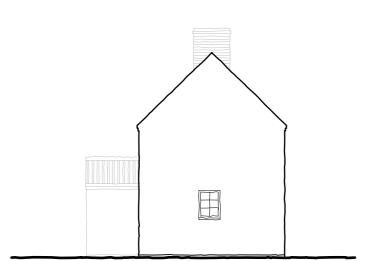

01 - ELEVATION SOUTH - EXISTING 02 - ELEVATION EAST - EXISTING

revisions

MR & MRS MONKS

LONG WHITE COTTAGE, EDDINGLEY

drawing
ELEVATIONS:
SOUTH & EAST - EXISTING

scale 1:100 @ A2 Date 06.2022

2213 (P) 03

drawn by

t: 01636 816 972 e: jk@josephkemish.co.uk w: www.josephkemish.co.uk