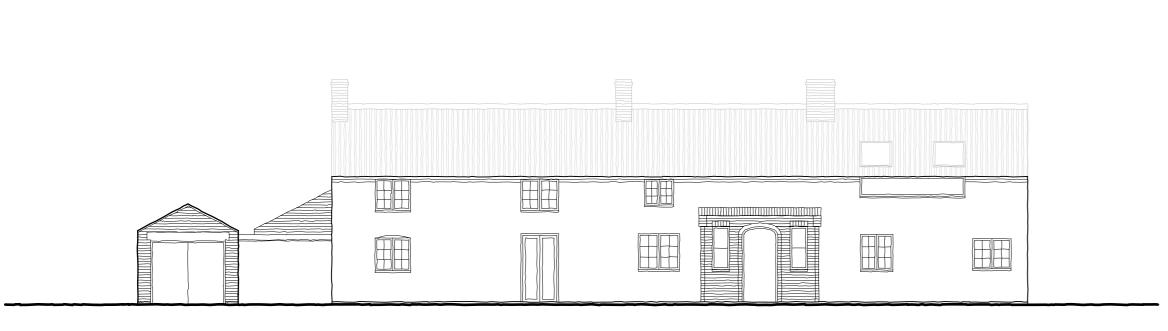

01 - ELEVATION SOUTH - EXISTING 02 - ELEVATION EAST - EXISTING

revisions

MR & MRS MONKS

LONG WHITE COTTAGE, EDDINGLEY

drawing
ELEVATIONS:
SOUTH & EAST - EXISTING

scale 1:100 @ A2 Date 06.2022

2213 (P) 03

drawn by

t: 01636 816 972 e: jk@josephkemish.co.uk w: www.josephkemish.co.uk