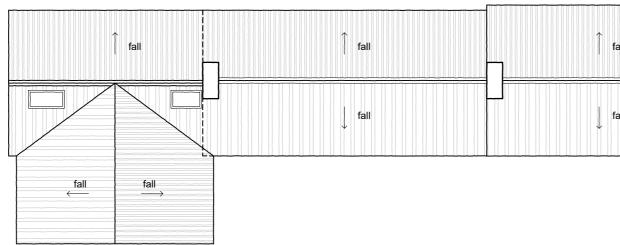

Hall Lounge

| all |  | Î            | fall |  |
|-----|--|--------------|------|--|
| all |  | $\downarrow$ | fall |  |

|   |   |   |   |   |   | <br> |
|---|---|---|---|---|---|------|
| 0 | 1 | 2 | 3 | 4 | 5 | 10m  |