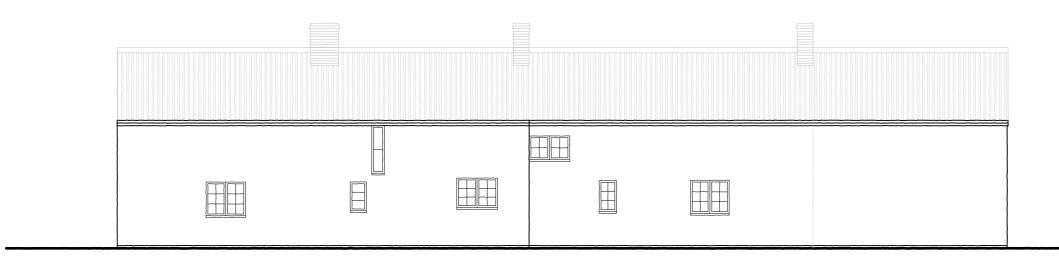

## NOTES

Walls -Render - white to match existing. Brick - red.

Roof -Pantile to match existing.

Windows / Doors -UPVC to match existing.

01 - ELEVATION NORTH - EXISTING