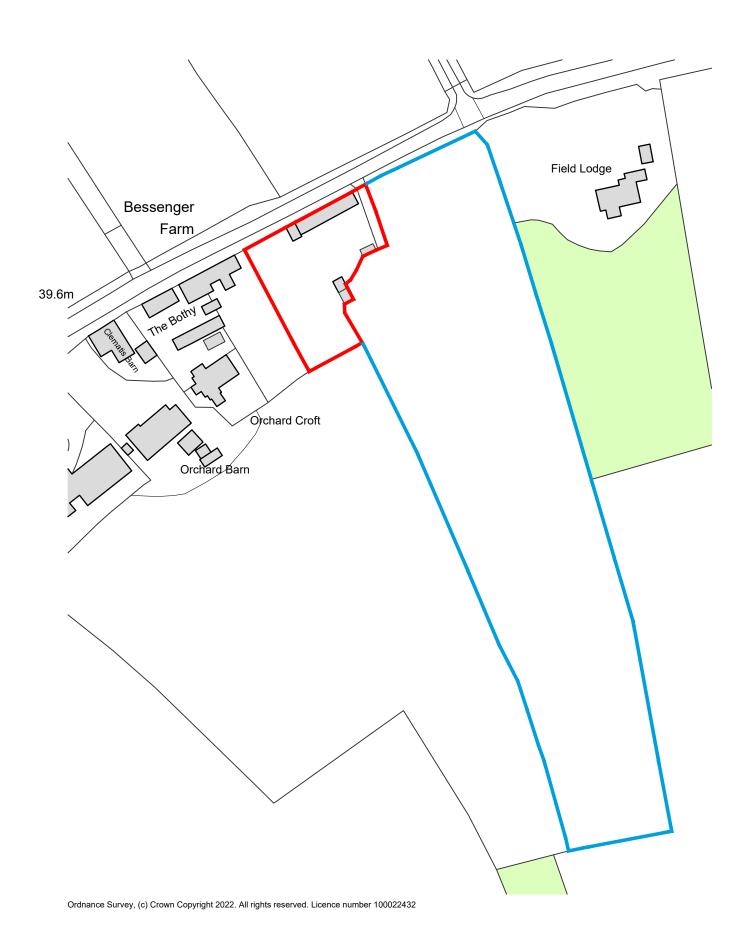

## revisions

| client<br>MR & MRS MONKS                |                 |
|-----------------------------------------|-----------------|
| job<br>LONG WHITE COTTAGE,<br>EDINGLEY. | ,               |
| drawing PLAN: SITE LOCATION PLAN        |                 |
| scale<br>1:1250 @ A3                    | Date<br>06.2022 |
| no.                                     | Revision        |
| 2213 (P) 00                             | -               |
| drawn by                                |                 |
| jk                                      |                 |