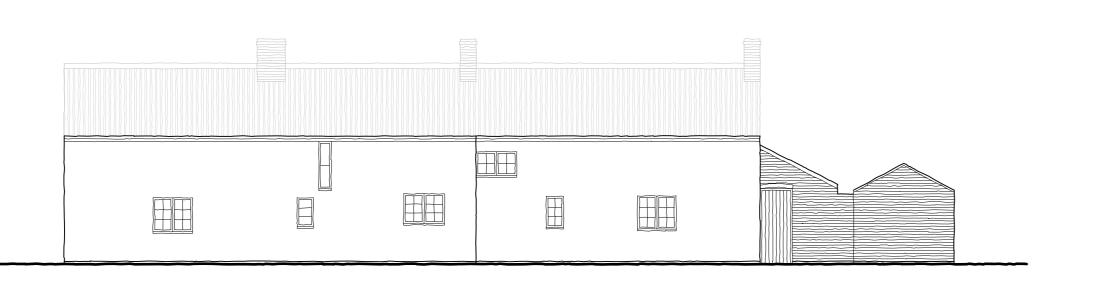

01 - ELEVATION NORTH - EXISTING

02 - ELEVATION WEST - EXISTING

0 1 2 3 4 5 10m

revisions

MR & MRS MONKS

LONG WHITE COTTAGE, EDDINGLEY

drawing
ELEVATIONS:
NORTH & WEST - EXISTING

scale Date
1:100 @ A2 06.2022

no. Revision 2213 (P) 02 -

drawn by

t: 01636 816 972 e: jk@josephkemish.co.uk w: www.josephkemish.co.uk