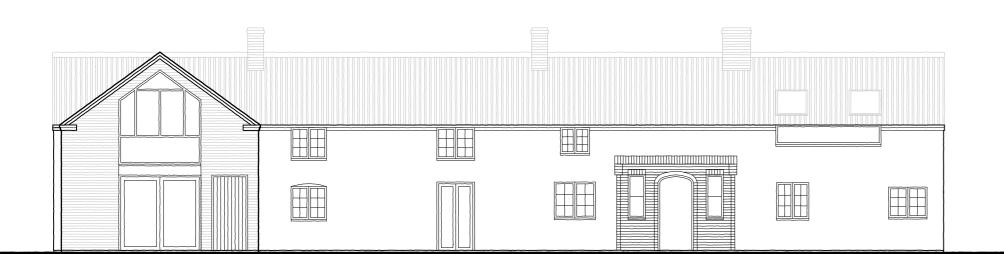

## NOTES

Walls -Render - white to match existing. Brick - red.

Roof -

Pantile to match existing.

Windows / Doors - UPVC to match existing.

notes

- 1 Refer to figured dimensions do not scale.
- 2 If in doubt refer to the Architect before work starts.
- 3 All dimensions are to be checked on site.
- 4 The Architects disclaim responsibility for variations from this drawing made without their written consent.
- 5 Please ensure that there have been no additional revisions to this drawing before starting work.

revisions

drawing
ELEVATIONS:
SOUTH & EAST - PROPOSED
scale
1:100 @ A2

06.2022

2213 (P) 06

MR & MRS MONKS

drawn by

t: 01636 816 972 e: jk@josephkemish.co.uk w: www.josephkemish.co.uk

Www.josephkemish.co.