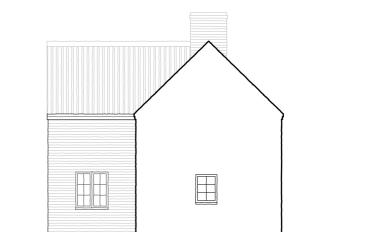

## NOTES

Walls -Render - white to match existing. Brick - red.

Roof -

Pantile to match existing.

Windows / Doors - UPVC to match existing.

notes

- 1 Refer to figured dimensions do not scale.
- 2 If in doubt refer to the Architect before work starts.
- 3 All dimensions are to be checked on site.
- 4 The Architects disclaim responsibility for variations from this drawing made without their written consent.
- 5 Please ensure that there have been no additional revisions to this drawing before starting work.

revisions

drawing
ELEVATIONS:
SOUTH & EAST - PROPOSED
scale
1:100 @ A2

06.2022

2213 (P) 06

MR & MRS MONKS

drawn by

t: 01636 816 972 e: jk@josephkemish.co.uk w: www.josephkemish.co.uk

Www.josephkemish.co.